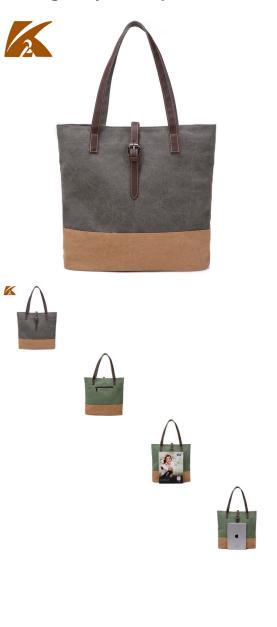

Canvas Shoulder Bag Retro Casual Portable Stitching Contrast Color College Style Simple Female Bag

Canvas Shoulder Bag Retro Casual Portable Stitching Contrast Color College Style Simple Female Bag

Rating: Not Rated Yet Price

\$6.49

Ask a question about this product

ManufacturerK2

| Description | Product specifics             |                              |  |
|-------------|-------------------------------|------------------------------|--|
|             | Style:                        | Korean Version               |  |
|             | Source Category:              | Goods In Stock               |  |
|             | Is It In Stock:               | Yes                          |  |
|             | Inventory Type:               | Whole Order                  |  |
|             | Article Number:               | 1121                         |  |
|             | Latest Delivery Time:         | 2                            |  |
|             | Is Distribution Supported:    | Support Distribution         |  |
|             | Threshold Of Franchise        | One On Behalf                |  |
|             | Distribution:                 |                              |  |
|             | Texture Fabric:               | Canvas                       |  |
|             | Lining Texture:               | Polyester Cotton             |  |
|             | Style:                        | Women's Shoulder Bag         |  |
|             | Fashionable Style Of Luggage: | Small Square Bag             |  |
|             | Bag Shape:                    | Vertical Style               |  |
|             | Cover Opening Mode:           | Zipper Buckle                |  |
|             | Popular Elements:             | Color Contrast               |  |
|             | Package Internal Structure:   | Mobile Phone Bag, Zipper Bag |  |
|             | Number Of Shoulder Belts:     | Double Root                  |  |
|             | Bag Size:                     | In                           |  |
|             | Pattern:                      | Geometric Pattern            |  |
|             | Processing Mode:              | Soft Surface                 |  |
|             | Hardness:                     | In                           |  |
|             | Brand:                        | kvky                         |  |
|             | Lifting Parts:                | Soft Handle                  |  |
|             | Type Of Outer Bag:            | Inner Patch Pocket           |  |
|             | Export Or Not:                | No                           |  |
|             | Series:                       | kvky                         |  |
|             | Colour:                       | Blue, Gray, Purple And Brown |  |
|             | Listing Year And Season:      | Fall 2018                    |  |
|             | Applicable Gender:            | Female                       |  |
|             | Product Category:             | Women's Shoulder Bag         |  |
|             |                               |                              |  |