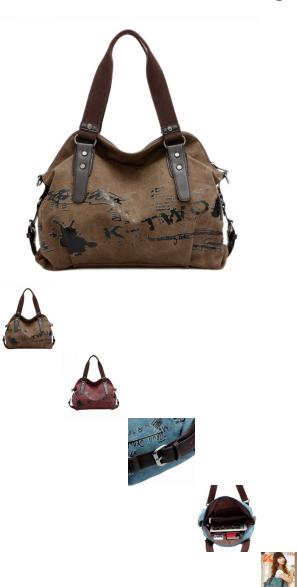

Canvas Bag Portable Fashion Female New Korean Fashion All-match Retro One-shoulder Hit Color Messenger Large-capacity Bag

Canvas Bag Portable Fashion Female New Korean Fashion All-match Retro One-shoulder Hit Color Messenger Large-capacity Bag

Rating: Not Rated Yet Price

\$7.90

Ask a question about this product

ManufacturerK2

| Description | Product specifics             |                              |  |
|-------------|-------------------------------|------------------------------|--|
| Description | · ·                           | Karaan Stula                 |  |
|             | Style:                        | Korean Style                 |  |
|             | Source Category:              | Goods In Stock               |  |
|             | Is It In Stock:               | Yes                          |  |
|             | Inventory Type:               | Whole Order                  |  |
|             | Article Number:               | K-998                        |  |
|             | Latest Delivery Time:         | 2                            |  |
|             | Does It Support Distribution: | Support Distribution         |  |
|             | Threshold Of Franchise        | One For One                  |  |
|             | Distribution:                 |                              |  |
|             | Texture Fabric:               | Canvas                       |  |
|             | Lining Texture:               | Polyester Cotton             |  |
|             | Style:                        | Women's Handbag              |  |
|             | Bag Fashion:                  | Commuter Bag                 |  |
|             | Bag Shape:                    | Horizontal Style             |  |
|             | Cover Opening Mode:           | Zipper                       |  |
|             | Popular Elements:             | Embossing                    |  |
|             | Package Internal Structure:   | Mobile Phone Bag, Zipper Bag |  |
|             | Number Of Shoulder Straps:    | Three                        |  |
|             | Bag Size:                     | In                           |  |
|             | Pattern:                      | Letter                       |  |
|             | Processing Mode:              | Soft Surface                 |  |
|             | Hardness:                     | In                           |  |
|             | Brand:                        | kvky                         |  |
|             | Lifting Parts:                | Soft Handle                  |  |
|             | Type Of Outer Bag:            | Inner Patch Pocket           |  |
|             | Export Or Not:                | No                           |  |
|             | Series:                       | kvky                         |  |
|             | Image:                        | kvky                         |  |
|             | Colour:                       | Blue, Violet, Brown, Purple  |  |
|             | Listing Year And Season:      | Spring Of 2018               |  |
|             | Applicable Gender:            | Female                       |  |
|             | Types Of Foreign Trade:       | Export                       |  |
|             | Product Category:             | Women's Handbag              |  |
|             | east outogory.                |                              |  |