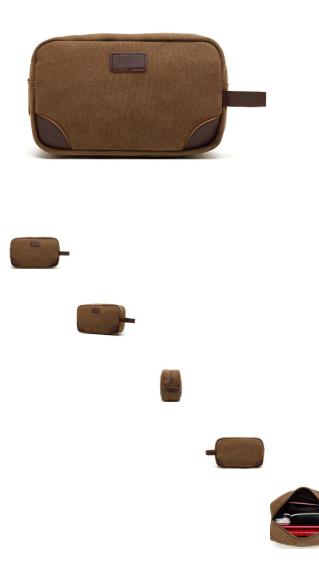

New Heavy Leisure Portable Canvas Bag Solid Color Portable Zero Wallet Men's And Women's Key Cosmetic Bag Direct Sale

New Heavy Leisure Portable Canvas Bag Solid Color Portable Zero Wallet Men's And Women's Key Cosmetic Bag Direct Sale

Rating: Not Rated Yet **Price** 

\$3.16

Ask a question about this product

Manufacturer Augur

| Product specifics           |                              |
|-----------------------------|------------------------------|
| Style:                      | Leisure Time                 |
| Source Category:            | Goods In Stock               |
| Is It In Stock:             | No                           |
| Article Number:             | 001#                         |
| Is Distribution Supported:  | Support Distribution         |
| Threshold Of Franchise      | Shop With More Than 5 Hearts |
| Distribution:               |                              |
| Texture Of Material:        | Canvas                       |
| Bag Shape:                  | Horizontal Style             |
| Cover Opening Mode:         | Zipper                       |
| Internal Structure Of The   | Key Slot, Zipper Slot, Large |
| Packet:                     | Cash Clip, Card Slot, Dark   |
|                             | Slot, Change Slot, Passbook  |
|                             | Slot, Certificate Slot       |
| Bag Size:                   | Small                        |
| Discount Of Wallet:         | 90% Off                      |
| Package Internal Structure: | Mobile Phone Bag, Sandwich   |
|                             | Zipper Bag, Zipper Bag       |
| Number Of Shoulder Belts    |                              |
| Function:                   | Alleviate Excessive Burden   |
| Processing Mode:            | Soft Surface                 |
| Style:                      | Men's Bag                    |
| Capacity:                   | Below 20L                    |
| Brand:                      | Augur / Auger                |
| Pattern:                    | Solid Color                  |
| Model:                      | 001#                         |
| Hardness:                   | Soft                         |
| Popular Elements:           | Sewing Thread                |
| Lifting Parts:              | Telescopic Handle            |
| Type Of Outer Bag:          | Inner Patch Pocket           |
| Lining Texture:             | Cotton                       |
| Place Of Origin:            | Guangzhou                    |
| Series:                     | Other                        |
| Latest Delivery Time:       | 1                            |
| Colour:                     | Black, Brown, Grey, Military |
|                             | Green                        |
| Year And Season Of Listin   |                              |
| Applicable Gender:          | Male                         |
| Product Category:           | Men's Bag                    |