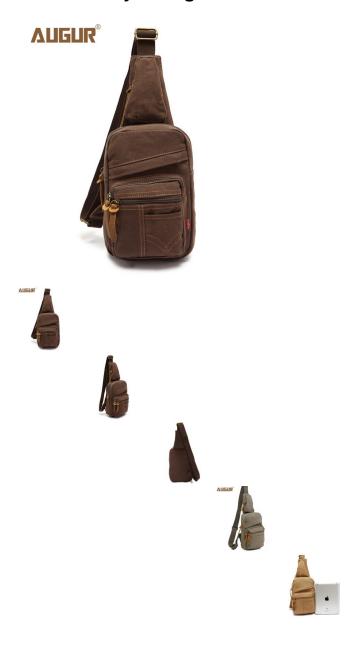

## Aoge Cloth Bag High Grade Washing Water Canvas Bag European And American Style Single Shoulder Chest Bag Cloth Bag 9137#

Aoge Cloth Bag High Grade Washing Water Canvas Bag European And American Style Single Shoulder Chest Bag Cloth Bag 9137#

## Description

| Product specifics                    |                             |
|--------------------------------------|-----------------------------|
| Style:                               | European And American Style |
| Source Category:                     | Goods In Stock              |
| Is It In Stock:                      | Yes                         |
| Inventory Type:                      | Whole Order                 |
| Article Number:                      | 9137#                       |
| Is Distribution Supported:           | Support Distribution        |
| Threshold Of Franchise Distribution: | More Than 5 Stores          |
| Texture Of Material:                 | Canvas                      |
| Cover Opening Mode:                  | Covered Type                |
| Package Internal Structure:          | Mobile Phone Bag, ID Bag    |
| Bag Size:                            | Small                       |
| Bag Shape:                           | Horizontal Style            |
| Function:                            | Wear-resisting              |
| Processing Method:                   | Soft Surface                |
| Pattern:                             | Solid Color                 |
| Brand:                               | Augur / ORG                 |
| Model:                               | 9137#                       |
| Hardness:                            | Medium Soft                 |
| Popular Elements:                    | Sewing Thread               |
| Lifting Parts:                       | Soft Handle                 |
| Number Of Shoulder Belts:            | Single Root                 |
| Type Of Outer Bag:                   | Inner Patch Pocket          |
| Lining Texture:                      | Cotton                      |
| Place Of Origin:                     | Guangzhou                   |
| Latest Delivery Time:                | 1                           |
| Colour:                              | Coffee, Army Green          |
| Applicable Gender:                   | Male                        |
| Product Category:                    | Men's Chest Bag             |