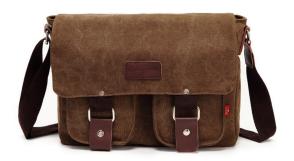

## Casual Canvas Bag Retro Bag Men's Shoulder Bag Horizontal Men And Women Messenger Bag

AUGUR

AUGUR<sup>®</sup>

Casual Canvas Bag Retro Bag Men's Shoulder Bag Horizontal Men And Women Messenger Bag

Rating: Not Rated Yet

## Description

| Product specifics           |                               |
|-----------------------------|-------------------------------|
| Style:                      | Korean Style                  |
| Source Category:            | Goods In Stock                |
| Is It In Stock:             | No                            |
| Article Number:             | 2101#                         |
| Is Distribution Supported:  | Support Distribution          |
| Threshold Of Franchise      | Shop With More Than 5 Hearts  |
| Distribution:               |                               |
| Texture Of Material:        | Canvas                        |
| Bag Shape:                  | Horizontal Style              |
| Cover Opening Mode:         | Zipper                        |
| Package Internal Structure: | Mobile Phone Bag, Certificate |
|                             | Bag, Sandwich Zipper Bag,     |
|                             | Computer Pocket               |
| Number Of Shoulder Belts:   | Single Root                   |
| Bag Size:                   | In                            |
| Processing Mode:            | Printing                      |
| Function:                   | Wear-resisting                |
| Pattern:                    | Solid Color                   |
| Model:                      | 2101#                         |
| Brand:                      | Augur / ORG                   |
| Hardness:                   | Medium Soft                   |
| Popular Elements:           | Retro                         |
| Lifting Parts:              | Soft Handle                   |
| Size:                       | 12 Inches                     |
| Type Of Outer Bag:          | Inner Patch Pocket            |
| Lining Texture:             | Cotton                        |
| Place Of Origin:            | Guangzhou                     |
| Series:                     | One Shoulder Satchel          |
| Latest Delivery Time:       | 1                             |
| Colour:                     | Dark Grey, Brown              |
| Year And Season Of Listing: | Spring 2018                   |
| Is It Liquid:               | N                             |
| Is It Charged:              | N                             |
| Applicable Gender:          | Male                          |
| Product Category:           | Men's Messenger Bag           |