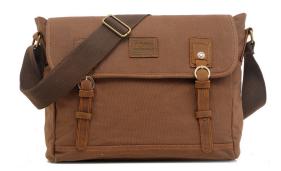

## New Zipper Wear-resistant Retro Men Canvas Bag Men's Shoulder Messenger Bag

AUGUR"

AUGUR

New Zipper Wear-resistant Retro Men Canvas Bag Men's Shoulder Messenger Bag

Rating: Not Rated Yet **Price** 

\$11.93

## Description

| Product specifics           |                               |
|-----------------------------|-------------------------------|
| Style:                      | Korean Style                  |
| Source Category:            | Goods In Stock                |
| Is It In Stock:             | Yes                           |
| Inventory Type:             | Whole Order                   |
| Article Number:             | 8169#                         |
| Is Distribution Supported:  | Support Distribution          |
| Threshold Of Franchise      | Stores With More Than 5 Stars |
| Distribution:               |                               |
| Texture Of Material:        | Canvas                        |
| Bag Shape:                  | Horizontal Style              |
| Cover Opening Mode:         | Zipper                        |
| Package Internal Structure: | Zipper Bag, Mobile Phone Bag, |
|                             | Certificate Bag, Sandwich     |
|                             | Zipper Bag                    |
| Number Of Shoulder Belts:   | Single Root                   |
| Bag Size:                   | Large                         |
| Processing Mode:            | Frosting                      |
| Function:                   | Wear-resisting                |
| Pattern:                    | Solid Color                   |
| Brand:                      | Augur / Auger                 |
| Model:                      | 8169#                         |
| Hardness:                   | Medium Soft                   |
| Popular Elements:           | Sewing Thread                 |
| Lifting Parts:              | Soft Handle                   |
| Size:                       | 14 Inches                     |
| Type Of Outer Bag:          | Inner Patch Pocket            |
| Lining Texture:             | Cotton                        |
| Place Of Origin:            | Guangzhou                     |
| Series:                     | Satchel                       |
| Latest Delivery Time:       | 1                             |
| Colour:                     | Coffee, Army Green            |
| Applicable Gender:          | Male                          |
| Product Category:           | Men's Messenger Bag           |