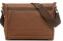

## Description

| Product specifics           |                               |
|-----------------------------|-------------------------------|
| Style:                      | Korean Style                  |
| Source Category:            | Goods In Stock                |
| Is It In Stock:             | Yes                           |
| Inventory Type:             | Whole Order                   |
| Article Number:             | 8169#                         |
| Is Distribution Supported:  | Support Distribution          |
| Threshold Of Franchise      | Stores With More Than 5 Stars |
| Distribution:               |                               |
| Texture Of Material:        | Canvas                        |
| Bag Shape:                  | Horizontal Style              |
| Cover Opening Mode:         | Zipper                        |
| Package Internal Structure: | Zipper Bag, Mobile Phone Bag, |
|                             | Certificate Bag, Sandwich     |
|                             | Zipper Bag                    |
| Number Of Shoulder Belts:   | Single Root                   |
| Bag Size:                   | Large                         |
| Processing Mode:            | Frosting                      |
| Function:                   | Wear-resisting                |
| Pattern:                    | Solid Color                   |
| Brand:                      | Augur / Auger                 |
| Model:                      | 8169#                         |
| Hardness:                   | Medium Soft                   |
| Popular Elements:           | Sewing Thread                 |
| Lifting Parts:              | Soft Handle                   |
| Size:                       | 14 Inches                     |
| Type Of Outer Bag:          | Inner Patch Pocket            |
| Lining Texture:             | Cotton                        |
| Place Of Origin:            | Guangzhou                     |
| Series:                     | Satchel                       |
| Latest Delivery Time:       | 1                             |
| Colour:                     | Coffee, Army Green            |
| Applicable Gender:          | Male                          |
| Product Category:           | Men's Messenger Bag           |