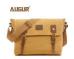

## New Zipper Wear-resistant Retro Men Canvas Bag Men's Shoulder Messenger Bag

AUGUR"

AUGUR

New Zipper Wear-resistant Retro Men Canvas Bag Men's Shoulder Messenger Bag

Rating: Not Rated Yet **Price** 

\$11.93

## Description

| Product specifics           |                               |
|-----------------------------|-------------------------------|
| Style:                      | Korean Style                  |
| Source Category:            | Goods In Stock                |
| Is It In Stock:             | Yes                           |
| Inventory Type:             | Whole Order                   |
| Article Number:             | 8169#                         |
| Is Distribution Supported:  | Support Distribution          |
| Threshold Of Franchise      | Stores With More Than 5 Stars |
| Distribution:               |                               |
| Texture Of Material:        | Canvas                        |
| Bag Shape:                  | Horizontal Style              |
| Cover Opening Mode:         | Zipper                        |
| Package Internal Structure: | Zipper Bag, Mobile Phone Bag, |
|                             | Certificate Bag, Sandwich     |
|                             | Zipper Bag                    |
| Number Of Shoulder Belts:   | Single Root                   |
| Bag Size:                   | Large                         |
| Processing Mode:            | Frosting                      |
| Function:                   | Wear-resisting                |
| Pattern:                    | Solid Color                   |
| Brand:                      | Augur / Auger                 |
| Model:                      | 8169#                         |
| Hardness:                   | Medium Soft                   |
| Popular Elements:           | Sewing Thread                 |
| Lifting Parts:              | Soft Handle                   |
| Size:                       | 14 Inches                     |
| Type Of Outer Bag:          | Inner Patch Pocket            |
| Lining Texture:             | Cotton                        |
| Place Of Origin:            | Guangzhou                     |
| Series:                     | Satchel                       |
| Latest Delivery Time:       | 1                             |
| Colour:                     | Coffee, Army Green            |
| Applicable Gender:          | Male                          |
| Product Category:           | Men's Messenger Bag           |