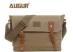

## New Zipper Wear-resistant Retro Men Canvas Bag Men's Shoulder Messenger Bag

AUGUR"

AUGUR

New Zipper Wear-resistant Retro Men Canvas Bag Men's Shoulder Messenger Bag

Rating: Not Rated Yet **Price** 

\$11.93

## Description

| Product specifics           |                               |
|-----------------------------|-------------------------------|
| Style:                      | Korean Style                  |
| Source Category:            | Goods In Stock                |
| Is It In Stock:             | Yes                           |
| Inventory Type:             | Whole Order                   |
| Article Number:             | 8169#                         |
| Is Distribution Supported:  | Support Distribution          |
| Threshold Of Franchise      | Stores With More Than 5 Stars |
| Distribution:               |                               |
| Texture Of Material:        | Canvas                        |
| Bag Shape:                  | Horizontal Style              |
| Cover Opening Mode:         | Zipper                        |
| Package Internal Structure: | Zipper Bag, Mobile Phone Bag, |
|                             | Certificate Bag, Sandwich     |
|                             | Zipper Bag                    |
| Number Of Shoulder Belts:   | Single Root                   |
| Bag Size:                   | Large                         |
| Processing Mode:            | Frosting                      |
| Function:                   | Wear-resisting                |
| Pattern:                    | Solid Color                   |
| Brand:                      | Augur / Auger                 |
| Model:                      | 8169#                         |
| Hardness:                   | Medium Soft                   |
| Popular Elements:           | Sewing Thread                 |
| Lifting Parts:              | Soft Handle                   |
| Size:                       | 14 Inches                     |
| Type Of Outer Bag:          | Inner Patch Pocket            |
| Lining Texture:             | Cotton                        |
| Place Of Origin:            | Guangzhou                     |
| Series:                     | Satchel                       |
| Latest Delivery Time:       | 1                             |
| Colour:                     | Coffee, Army Green            |
| Applicable Gender:          | Male                          |
| Product Category:           | Men's Messenger Bag           |