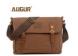

## New Zipper Wear-resistant Retro Men Canvas Bag Men's Shoulder Messenger Bag

AUGUR"

AUGUR

New Zipper Wear-resistant Retro Men Canvas Bag Men's Shoulder Messenger Bag

Rating: Not Rated Yet **Price** 

\$11.93

## Description

| Product specifics           |                               |
|-----------------------------|-------------------------------|
| Style:                      | Korean Style                  |
| Source Category:            | Goods In Stock                |
| Is It In Stock:             | Yes                           |
| Inventory Type:             | Whole Order                   |
| Article Number:             | 8169#                         |
| Is Distribution Supported:  | Support Distribution          |
| Threshold Of Franchise      | Stores With More Than 5 Stars |
| Distribution:               |                               |
| Texture Of Material:        | Canvas                        |
| Bag Shape:                  | Horizontal Style              |
| Cover Opening Mode:         | Zipper                        |
| Package Internal Structure: | Zipper Bag, Mobile Phone Bag, |
|                             | Certificate Bag, Sandwich     |
|                             | Zipper Bag                    |
| Number Of Shoulder Belts:   | Single Root                   |
| Bag Size:                   | Large                         |
| Processing Mode:            | Frosting                      |
| Function:                   | Wear-resisting                |
| Pattern:                    | Solid Color                   |
| Brand:                      | Augur / Auger                 |
| Model:                      | 8169#                         |
| Hardness:                   | Medium Soft                   |
| Popular Elements:           | Sewing Thread                 |
| Lifting Parts:              | Soft Handle                   |
| Size:                       | 14 Inches                     |
| Type Of Outer Bag:          | Inner Patch Pocket            |
| Lining Texture:             | Cotton                        |
| Place Of Origin:            | Guangzhou                     |
| Series:                     | Satchel                       |
| Latest Delivery Time:       | 1                             |
| Colour:                     | Coffee, Army Green            |
| Applicable Gender:          | Male                          |
| Product Category:           | Men's Messenger Bag           |