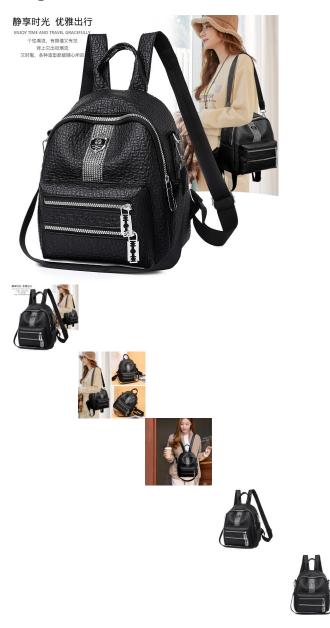

Soft Leather Backpack For Women 2020 New Year's Fashion Leisure Travel Bag

Soft Leather Backpack For Women 2020 New Year's Fashion Leisure Travel Bag

Rating: Not Rated Yet Price

\$5.36

Ask a question about this product

Manufacturer MDLY

| duct specifics<br>rce Category: | Goods In Stock                        |
|---------------------------------|---------------------------------------|
| s It In Stock:                  | Yes                                   |
| nventory Type:                  | Whole Order                           |
| Article Number:                 | NN-6601                               |
| Is Distribution Supported:      |                                       |
|                                 | Support Distribution                  |
| Bag Size:                       | Small                                 |
| Capacity:                       | 20-35L                                |
| Package Internal Structure:     | Mobile Phone Bag, Certificate         |
|                                 | Bag, Sandwich Zipper Bag,             |
| <u> </u>                        | Computer Pocket                       |
| Cover Opening Mode:             | Zipper                                |
| Applicable Gender:              | Female                                |
| Texture Of Material:            | PU Leather                            |
| Lock Or Not:                    | No                                    |
| Is There A Rain Cover:          | Nothing                               |
| Function:                       | Waterproof, Wear-resistant,           |
|                                 | Anti-theft, Anti-seismic,             |
|                                 | Capacity Expansion, Load              |
|                                 | Reduction                             |
| Model:                          | 6601#                                 |
| Brand:                          | Midlunya                              |
| Processing Mode:                | Soft Surface                          |
| Hardness:                       | Soft                                  |
| Pattern:                        | Solid Color                           |
| Place Of Import:                | Other                                 |
| Suitable For Gift Giving        | Tourism Commemoration                 |
| Occasions:                      |                                       |
| Logo Printing:                  | Sure                                  |
| Processing Customization:       | Yes                                   |
| Style:                          | Street Trend                          |
| Lining Texture:                 | Polyester Fiber                       |
| Types Of Accessories:           | Fastener                              |
| Number Of Shoulder Belts:       | Double Root                           |
| Popular Elements:               | With Drill                            |
| Lifting Parts:                  | Soft Handle                           |
| Type Of Outer Bag:              | Inner Patch Bag                       |
| Bag Shape:                      | Vertical Style                        |
| With Or Without Pull Rod:       | No                                    |
| Suspension System :             | Curved Shoulder Strap                 |
| Latest Delivery Time:           | 2                                     |
| Scene:                          | Travel                                |
| Colour:                         | 6601 Black                            |
| Listing Year And Season:        | Winter 2020                           |
|                                 |                                       |
| Do You Have A Back Cushion:     | Nothing<br>Water Splaching Drevention |
| Waterproof Degree:              | Water Splashing Prevention            |