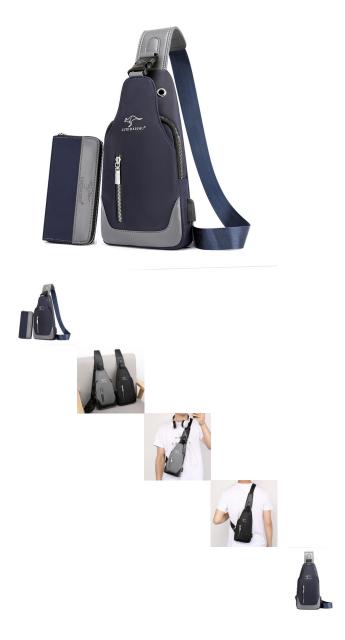

A Men's Chest Bag Messenger Bag Korean Fashion Brand Shoulder Bag Waterproof Wear-resistant Oxford Cloth Bag Straddle Men's Bag

A Men's Chest Bag Messenger Bag Korean Fashion Brand Shoulder Bag Waterproof Wear-resistant Oxford Cloth Bag Straddle Men's Bag

Rating: Not Rated Yet Price

\$4.06

Ask a question about this product

Manufacturer MDLY

| vle:                        | Fashion                             |
|-----------------------------|-------------------------------------|
| Source Category:            | Goods In Stock                      |
| Is It In Stock:             | Yes                                 |
| Inventory Type:             | Whole Order                         |
| Article Number:             | 160                                 |
| Is Distribution Supported:  | Support Distribution                |
| Threshold Of Franchise      | It Supports One Item                |
| Distribution:               | Distribution                        |
| Texture Of Material:        | Oxford                              |
| Cover Opening Mode:         | Zipper                              |
| Package Internal Structure: | Mobile Phone Bag, ID Bag            |
| Bag Size:                   | In                                  |
| Bag Shape:                  | Vertical Style                      |
| Function:                   | Wear-resisting                      |
| Processing Mode:            | Soft Surface                        |
| Pattern:                    | Solid Color                         |
| Brand:                      | Midlunya                            |
| Model:                      | 666                                 |
| Hardness:                   | In                                  |
| Popular Elements:           | Sewing Thread                       |
| Lifting Parts:              | Soft Handle                         |
| Number Of Shoulder Belts:   | Single Root                         |
| Type Of Outer Bag:          | Three Dimensional Bag               |
| Lining Texture:             | Polyester Fiber                     |
| Place Of Origin:            | Baigou                              |
| Latest Delivery Time:       | 3                                   |
| Colour:                     | SA Black D160, SA Dark Blue<br>D160 |
| Listing Year And Season:    | Autumn 2020                         |
| With Or Without Interlayer: | Yes                                 |
| Applicable Scenarios:       | Outdoors                            |
| Applicable Gender:          | Male                                |
| Product Category:           | Men's Chest Bag                     |