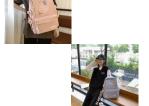

## Schoolbag Female Korean Edition High School Students Junior High School Students Versatile Fashion Brand Large Capacity Cute Girl Backpack Ins Backpack

Schoolbag Female Korean Edition High School Students Junior High School Students Versatile Fashion Brand Large Capacity Cute Girl Backpack Ins Backpack

## Description

| Draduat appoifica           |                               |
|-----------------------------|-------------------------------|
| Product specifics           | Coods in Steel                |
| Source Category:            | Goods In Stock                |
| Is It In Stock:             | Yes                           |
| Inventory Type:             | Whole Order                   |
| Article Number:             | 9364                          |
| Is Distribution Supported:  | Support Distribution          |
| Threshold Of Franchise      | Support One Piece For         |
| Distribution:               | Distribution                  |
| Bag Size:                   | Large                         |
| Capacity:                   | 20-35L                        |
| Package Internal Structure: | Mobile Phone Bag, Certificate |
|                             | Bag, Sandwich Zipper Bag      |
| Cover Opening Mode:         | Zipper                        |
| Applicable Gender:          | Female                        |
| Texture Of Material:        | Canvas                        |
| Lock Or Not:                | No                            |
| Is There A Rain Cover:      | Nothing                       |
| Function:                   | Waterproof, Wear-resistant,   |
|                             | Anti-theft, Anti-seismic,     |
|                             | Capacity Expansion, Load      |
|                             | Reduction                     |
| Model:                      | 666                           |
| Brand:                      | Midlunya                      |
| Processing Mode:            | Soft Surface                  |
| Hardness:                   | Soft                          |
|                             |                               |
| Pattern:                    | Solid Color                   |
| Place Of Import:            | Other                         |
| Suitable For Gift Giving    | Tourism Commemoration         |
| Occasions:                  | 0                             |
| Logo Printing:              | Sure                          |
| Processing Customization:   | Yes                           |
| Lining Texture:             | Polyester Fiber               |
| Style:                      | Fashion                       |
| Types Of Accessories:       | Handle                        |
| Number Of Shoulder Belts:   | Double Root                   |
| Popular Elements:           | Sewing                        |
| Lifting Parts:              | Soft Handle                   |
| Type Of Outer Bag:          | Inner Patch Pocket            |
| Bag Shape:                  | Vertical Style                |
| Is There A Pull Rod:        | No                            |
| Suspension System :         | Curved Shoulder Strap         |
| Latest Delivery Time:       | 3                             |
| Scene:                      | Outdoors                      |
| Colour:                     | Light Blue 9364xm, Off White  |
|                             | 9364xm, Pink 9364xm, Green    |
|                             | 9364xm                        |
| Listing Year And Season:    | Autumn 2020                   |
|                             | 1                             |