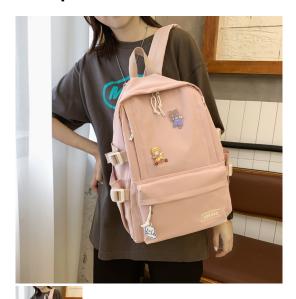

## Schoolbag Female Korean Edition High School Students Junior High School Students Versatile Fashion Brand Large Capacity Cute Girl Backpack Ins Backpack

Schoolbag Female Korean Edition High School Students Junior High School Students Versatile Fashion Brand Large Capacity Cute Girl Backpack Ins Backpack

## Description

| Draduat appoifica           |                               |
|-----------------------------|-------------------------------|
| Product specifics           | Coods in Steel                |
| Source Category:            | Goods In Stock                |
| Is It In Stock:             | Yes                           |
| Inventory Type:             | Whole Order                   |
| Article Number:             | 9364                          |
| Is Distribution Supported:  | Support Distribution          |
| Threshold Of Franchise      | Support One Piece For         |
| Distribution:               | Distribution                  |
| Bag Size:                   | Large                         |
| Capacity:                   | 20-35L                        |
| Package Internal Structure: | Mobile Phone Bag, Certificate |
|                             | Bag, Sandwich Zipper Bag      |
| Cover Opening Mode:         | Zipper                        |
| Applicable Gender:          | Female                        |
| Texture Of Material:        | Canvas                        |
| Lock Or Not:                | No                            |
| Is There A Rain Cover:      | Nothing                       |
| Function:                   | Waterproof, Wear-resistant,   |
|                             | Anti-theft, Anti-seismic,     |
|                             | Capacity Expansion, Load      |
|                             | Reduction                     |
| Model:                      | 666                           |
| Brand:                      | Midlunya                      |
| Processing Mode:            | Soft Surface                  |
| Hardness:                   | Soft                          |
|                             |                               |
| Pattern:                    | Solid Color                   |
| Place Of Import:            | Other                         |
| Suitable For Gift Giving    | Tourism Commemoration         |
| Occasions:                  | 0                             |
| Logo Printing:              | Sure                          |
| Processing Customization:   | Yes                           |
| Lining Texture:             | Polyester Fiber               |
| Style:                      | Fashion                       |
| Types Of Accessories:       | Handle                        |
| Number Of Shoulder Belts:   | Double Root                   |
| Popular Elements:           | Sewing                        |
| Lifting Parts:              | Soft Handle                   |
| Type Of Outer Bag:          | Inner Patch Pocket            |
| Bag Shape:                  | Vertical Style                |
| Is There A Pull Rod:        | No                            |
| Suspension System :         | Curved Shoulder Strap         |
| Latest Delivery Time:       | 3                             |
| Scene:                      | Outdoors                      |
| Colour:                     | Light Blue 9364xm, Off White  |
|                             | 9364xm, Pink 9364xm, Green    |
|                             | 9364xm                        |
| Listing Year And Season:    | Autumn 2020                   |
|                             | 1                             |