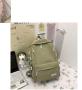

## Schoolbag Female Korean Edition High School Students Junior High School Students Versatile Fashion Brand Large Capacity Cute Girl Backpack Ins Backpack

Schoolbag Female Korean Edition High School Students Junior High School Students Versatile Fashion Brand Large Capacity Cute Girl Backpack Ins Backpack

## Description

| Draduat appoifica           |                               |
|-----------------------------|-------------------------------|
| Product specifics           | Coods in Steel                |
| Source Category:            | Goods In Stock                |
| Is It In Stock:             | Yes                           |
| Inventory Type:             | Whole Order                   |
| Article Number:             | 9364                          |
| Is Distribution Supported:  | Support Distribution          |
| Threshold Of Franchise      | Support One Piece For         |
| Distribution:               | Distribution                  |
| Bag Size:                   | Large                         |
| Capacity:                   | 20-35L                        |
| Package Internal Structure: | Mobile Phone Bag, Certificate |
|                             | Bag, Sandwich Zipper Bag      |
| Cover Opening Mode:         | Zipper                        |
| Applicable Gender:          | Female                        |
| Texture Of Material:        | Canvas                        |
| Lock Or Not:                | No                            |
| Is There A Rain Cover:      | Nothing                       |
| Function:                   | Waterproof, Wear-resistant,   |
|                             | Anti-theft, Anti-seismic,     |
|                             | Capacity Expansion, Load      |
|                             | Reduction                     |
| Model:                      | 666                           |
| Brand:                      | Midlunya                      |
| Processing Mode:            | Soft Surface                  |
| Hardness:                   | Soft                          |
|                             |                               |
| Pattern:                    | Solid Color                   |
| Place Of Import:            | Other                         |
| Suitable For Gift Giving    | Tourism Commemoration         |
| Occasions:                  | 0                             |
| Logo Printing:              | Sure                          |
| Processing Customization:   | Yes                           |
| Lining Texture:             | Polyester Fiber               |
| Style:                      | Fashion                       |
| Types Of Accessories:       | Handle                        |
| Number Of Shoulder Belts:   | Double Root                   |
| Popular Elements:           | Sewing                        |
| Lifting Parts:              | Soft Handle                   |
| Type Of Outer Bag:          | Inner Patch Pocket            |
| Bag Shape:                  | Vertical Style                |
| Is There A Pull Rod:        | No                            |
| Suspension System :         | Curved Shoulder Strap         |
| Latest Delivery Time:       | 3                             |
| Scene:                      | Outdoors                      |
| Colour:                     | Light Blue 9364xm, Off White  |
|                             | 9364xm, Pink 9364xm, Green    |
|                             | 9364xm                        |
| Listing Year And Season:    | Autumn 2020                   |
|                             | 1                             |