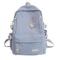

## Schoolbag Female Korean Edition High School Students Junior High School Students Versatile Fashion Brand Large Capacity Cute Girl Backpack Ins Backpack

Schoolbag Female Korean Edition High School Students Junior High School Students Versatile Fashion Brand Large Capacity Cute Girl Backpack Ins Backpack

## Description

| Draduat appoifica           |                               |
|-----------------------------|-------------------------------|
| Product specifics           | Coods in Steel                |
| Source Category:            | Goods In Stock                |
| Is It In Stock:             | Yes                           |
| Inventory Type:             | Whole Order                   |
| Article Number:             | 9364                          |
| Is Distribution Supported:  | Support Distribution          |
| Threshold Of Franchise      | Support One Piece For         |
| Distribution:               | Distribution                  |
| Bag Size:                   | Large                         |
| Capacity:                   | 20-35L                        |
| Package Internal Structure: | Mobile Phone Bag, Certificate |
|                             | Bag, Sandwich Zipper Bag      |
| Cover Opening Mode:         | Zipper                        |
| Applicable Gender:          | Female                        |
| Texture Of Material:        | Canvas                        |
| Lock Or Not:                | No                            |
| Is There A Rain Cover:      | Nothing                       |
| Function:                   | Waterproof, Wear-resistant,   |
|                             | Anti-theft, Anti-seismic,     |
|                             | Capacity Expansion, Load      |
|                             | Reduction                     |
| Model:                      | 666                           |
| Brand:                      | Midlunya                      |
| Processing Mode:            | Soft Surface                  |
| Hardness:                   | Soft                          |
|                             |                               |
| Pattern:                    | Solid Color                   |
| Place Of Import:            | Other                         |
| Suitable For Gift Giving    | Tourism Commemoration         |
| Occasions:                  | 0                             |
| Logo Printing:              | Sure                          |
| Processing Customization:   | Yes                           |
| Lining Texture:             | Polyester Fiber               |
| Style:                      | Fashion                       |
| Types Of Accessories:       | Handle                        |
| Number Of Shoulder Belts:   | Double Root                   |
| Popular Elements:           | Sewing                        |
| Lifting Parts:              | Soft Handle                   |
| Type Of Outer Bag:          | Inner Patch Pocket            |
| Bag Shape:                  | Vertical Style                |
| Is There A Pull Rod:        | No                            |
| Suspension System :         | Curved Shoulder Strap         |
| Latest Delivery Time:       | 3                             |
| Scene:                      | Outdoors                      |
| Colour:                     | Light Blue 9364xm, Off White  |
|                             | 9364xm, Pink 9364xm, Green    |
|                             | 9364xm                        |
| Listing Year And Season:    | Autumn 2020                   |
|                             | 1                             |