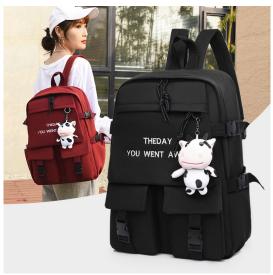

## Backpack 2020 New Schoolbag Female Korean Version Middle School High School Junior High School Student High Capacity Couple Travel Backpack Man

Backpack 2020 New Schoolbag Female Korean Version Middle School High School Junior High School Student High Capacity Couple Travel Backpack Man

## Description

| Product specifics           |                               |
|-----------------------------|-------------------------------|
| Source Category:            | Goods In Stock                |
| Is It In Stock:             | Yes                           |
| Inventory Type:             | Whole Order                   |
| Article Number:             | KM1254#                       |
| Is Distribution Supported:  | Support Distribution          |
| Bag Size:                   | Large                         |
| Capacity:                   | Below 20L                     |
| Package Internal Structure: | Mobile Phone Bag, Certificate |
| ackage internal ciractare.  | Bag, Sandwich Zipper Bag,     |
|                             | Computer Pocket               |
| Cover Opening Mede          |                               |
| Cover Opening Mode:         | Zipper                        |
| Applicable Gender:          | Both Sexes                    |
| Texture Of Material:        | Oxford                        |
| Lock Or Not:                | No                            |
| Is There A Rain Cover:      | Nothing                       |
| Function:                   | Waterproof, Wear-resistant,   |
|                             | Anti-theft, Anti-seismic,     |
|                             | Capacity Expansion, Load      |
|                             | Reduction                     |
| Model:                      | 1254#                         |
| Brand:                      | Midlunya                      |
| Processing Mode:            | Printing                      |
| Hardness:                   | Soft                          |
| Pattern:                    | Solid Color                   |
| Place Of Import:            |                               |
|                             | Other                         |
| Suitable For Gift Giving    | Tourism Commemoration         |
| Occasions:                  |                               |
| Logo Printing:              | Sure                          |
| Processing Customization:   | Yes                           |
| Style:                      | Street Trend                  |
| Lining Texture:             | Polyester Fiber               |
| Types Of Accessories:       | Fastener                      |
| Number Of Shoulder Belts:   | Double Root                   |
| Popular Elements:           | Sewing Thread                 |
| Lifting Parts:              | Soft Handle                   |
| Types Of Outer Bags:        | Inner Patch Pocket            |
| Bag Shape:                  | Vertical Style                |
| Is There A Pull Rod:        | No                            |
| Suspension System :         | Curved Shoulder Strap         |
| Latest Delivery Time:       | 2                             |
| ,                           | =                             |
| Scene:                      | Travel                        |
| Colour:                     | (4) With White Pendant        |
| Listing Year And Season:    | Winter 2020                   |
| Do You Have A Back Cushion: | Nothing                       |
| Waterproof Degree:          | Water Splashing Prevention    |