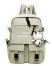

## Backpack 2020 New Schoolbag Female Korean Version Middle School High School Junior High School Student High Capacity Couple Travel Backpack Man

Backpack 2020 New Schoolbag Female Korean Version Middle School High School Junior High School Student High Capacity Couple Travel Backpack Man

## Description

| Product specifics           |                               |
|-----------------------------|-------------------------------|
| Source Category:            | Goods In Stock                |
| Is It In Stock:             | Yes                           |
| Inventory Type:             | Whole Order                   |
| Article Number:             | KM1254#                       |
| Is Distribution Supported:  | Support Distribution          |
| Bag Size:                   | Large                         |
| Capacity:                   | Below 20L                     |
| Package Internal Structure: | Mobile Phone Bag, Certificate |
| ackage internal ciractare.  | Bag, Sandwich Zipper Bag,     |
|                             | Computer Pocket               |
| Cover Opening Mede          |                               |
| Cover Opening Mode:         | Zipper                        |
| Applicable Gender:          | Both Sexes                    |
| Texture Of Material:        | Oxford                        |
| Lock Or Not:                | No                            |
| Is There A Rain Cover:      | Nothing                       |
| Function:                   | Waterproof, Wear-resistant,   |
|                             | Anti-theft, Anti-seismic,     |
|                             | Capacity Expansion, Load      |
|                             | Reduction                     |
| Model:                      | 1254#                         |
| Brand:                      | Midlunya                      |
| Processing Mode:            | Printing                      |
| Hardness:                   | Soft                          |
| Pattern:                    | Solid Color                   |
| Place Of Import:            |                               |
|                             | Other                         |
| Suitable For Gift Giving    | Tourism Commemoration         |
| Occasions:                  |                               |
| Logo Printing:              | Sure                          |
| Processing Customization:   | Yes                           |
| Style:                      | Street Trend                  |
| Lining Texture:             | Polyester Fiber               |
| Types Of Accessories:       | Fastener                      |
| Number Of Shoulder Belts:   | Double Root                   |
| Popular Elements:           | Sewing Thread                 |
| Lifting Parts:              | Soft Handle                   |
| Types Of Outer Bags:        | Inner Patch Pocket            |
| Bag Shape:                  | Vertical Style                |
| Is There A Pull Rod:        | No                            |
| Suspension System :         | Curved Shoulder Strap         |
| Latest Delivery Time:       | 2                             |
| ,                           | =                             |
| Scene:                      | Travel                        |
| Colour:                     | (4) With White Pendant        |
| Listing Year And Season:    | Winter 2020                   |
| Do You Have A Back Cushion: | Nothing                       |
| Waterproof Degree:          | Water Splashing Prevention    |