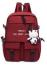

## Backpack 2020 New Schoolbag Female Korean Version Middle School High School Junior High School Student High Capacity Couple Travel Backpack Man

Backpack 2020 New Schoolbag Female Korean Version Middle School High School Junior High School Student High Capacity Couple Travel Backpack Man

## Description

| Product specifics           |                               |
|-----------------------------|-------------------------------|
| Source Category:            | Goods In Stock                |
| Is It In Stock:             | Yes                           |
| Inventory Type:             | Whole Order                   |
| Article Number:             | KM1254#                       |
| Is Distribution Supported:  | Support Distribution          |
| Bag Size:                   | Large                         |
| Capacity:                   | Below 20L                     |
| Package Internal Structure: | Mobile Phone Bag, Certificate |
| ackage internal ciractare.  | Bag, Sandwich Zipper Bag,     |
|                             | Computer Pocket               |
| Cover Opening Mede          |                               |
| Cover Opening Mode:         | Zipper                        |
| Applicable Gender:          | Both Sexes                    |
| Texture Of Material:        | Oxford                        |
| Lock Or Not:                | No                            |
| Is There A Rain Cover:      | Nothing                       |
| Function:                   | Waterproof, Wear-resistant,   |
|                             | Anti-theft, Anti-seismic,     |
|                             | Capacity Expansion, Load      |
|                             | Reduction                     |
| Model:                      | 1254#                         |
| Brand:                      | Midlunya                      |
| Processing Mode:            | Printing                      |
| Hardness:                   | Soft                          |
| Pattern:                    | Solid Color                   |
| Place Of Import:            |                               |
|                             | Other                         |
| Suitable For Gift Giving    | Tourism Commemoration         |
| Occasions:                  |                               |
| Logo Printing:              | Sure                          |
| Processing Customization:   | Yes                           |
| Style:                      | Street Trend                  |
| Lining Texture:             | Polyester Fiber               |
| Types Of Accessories:       | Fastener                      |
| Number Of Shoulder Belts:   | Double Root                   |
| Popular Elements:           | Sewing Thread                 |
| Lifting Parts:              | Soft Handle                   |
| Types Of Outer Bags:        | Inner Patch Pocket            |
| Bag Shape:                  | Vertical Style                |
| Is There A Pull Rod:        | No                            |
| Suspension System :         | Curved Shoulder Strap         |
| Latest Delivery Time:       | 2                             |
| ,                           | =                             |
| Scene:                      | Travel                        |
| Colour:                     | (4) With White Pendant        |
| Listing Year And Season:    | Winter 2020                   |
| Do You Have A Back Cushion: | Nothing                       |
| Waterproof Degree:          | Water Splashing Prevention    |