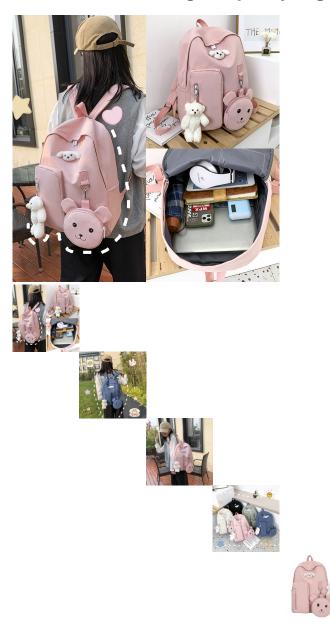

Small Fresh Harajuku Style Art Canvas Student Schoolbag Autumn And Winter 2020 New High Capacity High School Backpack

Small Fresh Harajuku Style Art Canvas Student Schoolbag Autumn And Winter 2020 New High Capacity High School Backpack

Rating: Not Rated Yet Price

\$5.36

Ask a question about this product

Manufacturer MDLY

| Product specifics<br>Source Category: | Goods In Stock                |   |
|---------------------------------------|-------------------------------|---|
| Is It In Stock:                       | Yes                           | - |
|                                       | Whole Order                   | - |
| Inventory Type:                       |                               | - |
| Article Number:                       | HJN2002#                      | - |
| Is Distribution Supported:            | Support Distribution          | - |
| Bag Size:                             | Large                         | - |
| Capacity:                             | 36-55L                        | _ |
| Package Internal Structure:           | Mobile Phone Bag, Certificate |   |
|                                       | Bag, Sandwich Zipper Bag,     |   |
|                                       | Computer Pocket               |   |
| Cover Opening Mode:                   | Zipper                        |   |
| Applicable Gender:                    | Both Sexes                    |   |
| Texture Of Material:                  | Nylon                         |   |
| Lock Or Not:                          | Yes                           |   |
| Is There A Rain Cover:                | Nothing                       |   |
| Function:                             | Waterproof, Wear-resistant,   |   |
|                                       | Anti-theft, Anti-seismic,     |   |
|                                       | Capacity Expansion, Load      |   |
|                                       | Reduction                     |   |
| Model:                                | 666                           |   |
| Brand:                                | Midlunya                      |   |
| Processing Mode:                      | Soft Surface                  |   |
| Hardness:                             | Soft                          |   |
| Pattern:                              | Solid Color                   |   |
| Place Of Import:                      | Other                         |   |
| Suitable For Gift Giving              | Tourism Commemoration         |   |
| Occasions:                            |                               |   |
| Logo Printing:                        | Sure                          |   |
| Processing Customization:             | Yes                           |   |
| Style:                                | Fashion                       |   |
| Lining Texture:                       | Polyester Fiber               |   |
| Types Of Accessories:                 | Fastener                      |   |
| Number Of Shoulder Belts:             | Double Root                   |   |
| Popular Elements:                     | Sewing Thread                 |   |
| Lifting Parts:                        | Soft Handle                   |   |
| Type Of Outer Bag:                    | Inner Patch Pocket            | 1 |
| Bag Shape:                            | Vertical Style                |   |
| With Or Without Pull Rod:             | No                            |   |
| Suspension System :                   | Air Cushion Strap             |   |
| Latest Delivery Time:                 | 2                             | 4 |
| Scene:                                | Daily                         | 4 |
| Colour:                               | 2002 White, 2002 Green, 2002  |   |
|                                       | Blue, 2002 Pink               |   |
| Listing Year And Season:              | Winter 2020                   |   |
| Do You Have A Back Cushion:           | Yes                           |   |