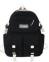

## Korean Ins College Girl's Backpack

Korean Ins College Girl's Backpack

Rating: Not Rated Yet **Price** 

\$5.91

Ask a question about this product

 $Manufacturer \underline{\mathsf{MDLY}}$ 

1 / 2

## Description

| Product specifics             |                                 |
|-------------------------------|---------------------------------|
| Source Category:              | Goods In Stock                  |
| Is It In Stock:               | Yes                             |
|                               | Whole Order                     |
| Inventory Type:               |                                 |
| Article Number:               | 9390                            |
| Does It Support Distribution: | Support Distribution            |
| Threshold Of Franchise        | It Supports One Item            |
| Distribution:                 | Distribution                    |
| Bag Size:                     | Large                           |
| Capacity:                     | 20-35L                          |
| Package Internal Structure:   | Mobile Phone Bag, Certificate   |
| •                             | Bag, Sandwich Zipper Bag        |
| Cover Opening Mode:           | Zipper                          |
| Applicable Gender:            | Both Sexes                      |
| Texture Of Material:          | Canvas                          |
| Lock Or Not:                  | No                              |
| Is There A Rain Cover:        | Nothing                         |
| Function:                     | Waterproof, Wear-resistant,     |
| Tariotion.                    | Anti-theft, Capacity Expansion, |
|                               | Load Reduction                  |
| December Made                 |                                 |
| Processing Mode:              | Soft Surface                    |
| Brand:                        | Midlunya                        |
| Hardness:                     | Soft                            |
| Pattern:                      | Solid Color                     |
| Place Of Import:              | Other                           |
| Suitable For Gift Giving      | Tourism Commemoration           |
| Occasions:                    |                                 |
| Logo Printing:                | Sure                            |
| Processing Customization:     | Yes                             |
| Lining Texture:               | Polyester Fiber                 |
| Style:                        | Fashion                         |
| Types Of Accessories:         | Fastener                        |
| Number Of Shoulder Belts:     | Double Root                     |
| Popular Elements:             | Sewing Thread                   |
| Lifting Parts:                | Soft Handle                     |
| Type Of Outer Bag:            | Inner Patch Pocket              |
|                               |                                 |
| Bag Shape:                    | Vertical Style                  |
| With Or Without Pull Rod.     | No                              |
| Suspension System :           | Curved Shoulder Strap           |
| Latest Delivery Time:         | 3                               |
| Scene:                        | Outdoors                        |
| Colour:                       | 9390xm Black, 9390xm Beige,     |
|                               | 9390xm Green, 9390xm Pink       |
|                               |                                 |