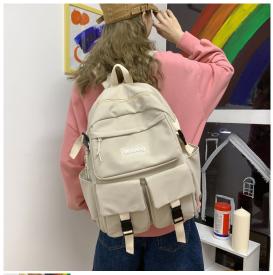

## Korean Ins College Girl's Backpack

Korean Ins College Girl's Backpack

Rating: Not Rated Yet **Price** 

\$5.91

Ask a question about this product

 $Manufacturer \underline{\mathsf{MDLY}}$ 

1 / 2

## Description

| Product specifics             |                                 |
|-------------------------------|---------------------------------|
| Source Category:              | Goods In Stock                  |
| Is It In Stock:               | Yes                             |
|                               | Whole Order                     |
| Inventory Type:               |                                 |
| Article Number:               | 9390                            |
| Does It Support Distribution: | Support Distribution            |
| Threshold Of Franchise        | It Supports One Item            |
| Distribution:                 | Distribution                    |
| Bag Size:                     | Large                           |
| Capacity:                     | 20-35L                          |
| Package Internal Structure:   | Mobile Phone Bag, Certificate   |
| •                             | Bag, Sandwich Zipper Bag        |
| Cover Opening Mode:           | Zipper                          |
| Applicable Gender:            | Both Sexes                      |
| Texture Of Material:          | Canvas                          |
| Lock Or Not:                  | No                              |
| Is There A Rain Cover:        | Nothing                         |
| Function:                     | Waterproof, Wear-resistant,     |
| Tariotion.                    | Anti-theft, Capacity Expansion, |
|                               | Load Reduction                  |
| December Made                 |                                 |
| Processing Mode:              | Soft Surface                    |
| Brand:                        | Midlunya                        |
| Hardness:                     | Soft                            |
| Pattern:                      | Solid Color                     |
| Place Of Import:              | Other                           |
| Suitable For Gift Giving      | Tourism Commemoration           |
| Occasions:                    |                                 |
| Logo Printing:                | Sure                            |
| Processing Customization:     | Yes                             |
| Lining Texture:               | Polyester Fiber                 |
| Style:                        | Fashion                         |
| Types Of Accessories:         | Fastener                        |
| Number Of Shoulder Belts:     | Double Root                     |
| Popular Elements:             | Sewing Thread                   |
| Lifting Parts:                | Soft Handle                     |
| Type Of Outer Bag:            | Inner Patch Pocket              |
|                               |                                 |
| Bag Shape:                    | Vertical Style                  |
| With Or Without Pull Rod.     | No                              |
| Suspension System :           | Curved Shoulder Strap           |
| Latest Delivery Time:         | 3                               |
| Scene:                        | Outdoors                        |
| Colour:                       | 9390xm Black, 9390xm Beige,     |
|                               | 9390xm Green, 9390xm Pink       |
|                               |                                 |