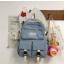

## Korean Ins College Girl's Backpack

Korean Ins College Girl's Backpack

Rating: Not Rated Yet **Price** 

\$5.91

Ask a question about this product

 $Manufacturer \underline{\mathsf{MDLY}}$ 

1 / 2

## Description

| Product specifics             |                                 |
|-------------------------------|---------------------------------|
| Source Category:              | Goods In Stock                  |
| Is It In Stock:               | Yes                             |
|                               | Whole Order                     |
| Inventory Type:               |                                 |
| Article Number:               | 9390                            |
| Does It Support Distribution: | Support Distribution            |
| Threshold Of Franchise        | It Supports One Item            |
| Distribution:                 | Distribution                    |
| Bag Size:                     | Large                           |
| Capacity:                     | 20-35L                          |
| Package Internal Structure:   | Mobile Phone Bag, Certificate   |
| •                             | Bag, Sandwich Zipper Bag        |
| Cover Opening Mode:           | Zipper                          |
| Applicable Gender:            | Both Sexes                      |
| Texture Of Material:          | Canvas                          |
| Lock Or Not:                  | No                              |
| Is There A Rain Cover:        | Nothing                         |
| Function:                     | Waterproof, Wear-resistant,     |
| Tariotion.                    | Anti-theft, Capacity Expansion, |
|                               | Load Reduction                  |
| December Made                 |                                 |
| Processing Mode:              | Soft Surface                    |
| Brand:                        | Midlunya                        |
| Hardness:                     | Soft                            |
| Pattern:                      | Solid Color                     |
| Place Of Import:              | Other                           |
| Suitable For Gift Giving      | Tourism Commemoration           |
| Occasions:                    |                                 |
| Logo Printing:                | Sure                            |
| Processing Customization:     | Yes                             |
| Lining Texture:               | Polyester Fiber                 |
| Style:                        | Fashion                         |
| Types Of Accessories:         | Fastener                        |
| Number Of Shoulder Belts:     | Double Root                     |
| Popular Elements:             | Sewing Thread                   |
| Lifting Parts:                | Soft Handle                     |
| Type Of Outer Bag:            | Inner Patch Pocket              |
|                               |                                 |
| Bag Shape:                    | Vertical Style                  |
| With Or Without Pull Rod.     | No                              |
| Suspension System :           | Curved Shoulder Strap           |
| Latest Delivery Time:         | 3                               |
| Scene:                        | Outdoors                        |
| Colour:                       | 9390xm Black, 9390xm Beige,     |
|                               | 9390xm Green, 9390xm Pink       |
|                               |                                 |