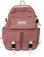

## Korean Ins College Girl's Backpack

Korean Ins College Girl's Backpack

Rating: Not Rated Yet **Price** 

\$5.91

Ask a question about this product

 $Manufacturer \underline{\mathsf{MDLY}}$ 

1 / 2

## Description

| Product specifics             |                                 |
|-------------------------------|---------------------------------|
| Source Category:              | Goods In Stock                  |
| Is It In Stock:               | Yes                             |
|                               | Whole Order                     |
| Inventory Type:               |                                 |
| Article Number:               | 9390                            |
| Does It Support Distribution: | Support Distribution            |
| Threshold Of Franchise        | It Supports One Item            |
| Distribution:                 | Distribution                    |
| Bag Size:                     | Large                           |
| Capacity:                     | 20-35L                          |
| Package Internal Structure:   | Mobile Phone Bag, Certificate   |
| •                             | Bag, Sandwich Zipper Bag        |
| Cover Opening Mode:           | Zipper                          |
| Applicable Gender:            | Both Sexes                      |
| Texture Of Material:          | Canvas                          |
| Lock Or Not:                  | No                              |
| Is There A Rain Cover:        | Nothing                         |
| Function:                     | Waterproof, Wear-resistant,     |
| Tariotion.                    | Anti-theft, Capacity Expansion, |
|                               | Load Reduction                  |
| December Made                 |                                 |
| Processing Mode:              | Soft Surface                    |
| Brand:                        | Midlunya                        |
| Hardness:                     | Soft                            |
| Pattern:                      | Solid Color                     |
| Place Of Import:              | Other                           |
| Suitable For Gift Giving      | Tourism Commemoration           |
| Occasions:                    |                                 |
| Logo Printing:                | Sure                            |
| Processing Customization:     | Yes                             |
| Lining Texture:               | Polyester Fiber                 |
| Style:                        | Fashion                         |
| Types Of Accessories:         | Fastener                        |
| Number Of Shoulder Belts:     | Double Root                     |
| Popular Elements:             | Sewing Thread                   |
| Lifting Parts:                | Soft Handle                     |
| Type Of Outer Bag:            | Inner Patch Pocket              |
|                               |                                 |
| Bag Shape:                    | Vertical Style                  |
| With Or Without Pull Rod.     | No                              |
| Suspension System :           | Curved Shoulder Strap           |
| Latest Delivery Time:         | 3                               |
| Scene:                        | Outdoors                        |
| Colour:                       | 9390xm Black, 9390xm Beige,     |
|                               | 9390xm Green, 9390xm Pink       |
|                               |                                 |