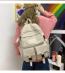

## Korean Ins College Girl's Backpack

Korean Ins College Girl's Backpack

Rating: Not Rated Yet **Price** 

\$5.91

Ask a question about this product

 $Manufacturer \underline{\mathsf{MDLY}}$ 

1 / 2

## Description

| Product specifics             |                                 |
|-------------------------------|---------------------------------|
| Source Category:              | Goods In Stock                  |
| Is It In Stock:               | Yes                             |
|                               | Whole Order                     |
| Inventory Type:               |                                 |
| Article Number:               | 9390                            |
| Does It Support Distribution: | Support Distribution            |
| Threshold Of Franchise        | It Supports One Item            |
| Distribution:                 | Distribution                    |
| Bag Size:                     | Large                           |
| Capacity:                     | 20-35L                          |
| Package Internal Structure:   | Mobile Phone Bag, Certificate   |
| •                             | Bag, Sandwich Zipper Bag        |
| Cover Opening Mode:           | Zipper                          |
| Applicable Gender:            | Both Sexes                      |
| Texture Of Material:          | Canvas                          |
| Lock Or Not:                  | No                              |
| Is There A Rain Cover:        | Nothing                         |
| Function:                     | Waterproof, Wear-resistant,     |
| Tariotion.                    | Anti-theft, Capacity Expansion, |
|                               | Load Reduction                  |
| December Made                 |                                 |
| Processing Mode:              | Soft Surface                    |
| Brand:                        | Midlunya                        |
| Hardness:                     | Soft                            |
| Pattern:                      | Solid Color                     |
| Place Of Import:              | Other                           |
| Suitable For Gift Giving      | Tourism Commemoration           |
| Occasions:                    |                                 |
| Logo Printing:                | Sure                            |
| Processing Customization:     | Yes                             |
| Lining Texture:               | Polyester Fiber                 |
| Style:                        | Fashion                         |
| Types Of Accessories:         | Fastener                        |
| Number Of Shoulder Belts:     | Double Root                     |
| Popular Elements:             | Sewing Thread                   |
| Lifting Parts:                | Soft Handle                     |
| Type Of Outer Bag:            | Inner Patch Pocket              |
|                               |                                 |
| Bag Shape:                    | Vertical Style                  |
| With Or Without Pull Rod.     | No                              |
| Suspension System :           | Curved Shoulder Strap           |
| Latest Delivery Time:         | 3                               |
| Scene:                        | Outdoors                        |
| Colour:                       | 9390xm Black, 9390xm Beige,     |
|                               | 9390xm Green, 9390xm Pink       |
|                               |                                 |