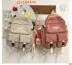

## Korean Ins College Girl's Backpack

Korean Ins College Girl's Backpack

Rating: Not Rated Yet **Price** 

\$5.91

Ask a question about this product

 $Manufacturer \underline{\mathsf{MDLY}}$ 

1 / 2

## Description

| Product specifics             |                                 |
|-------------------------------|---------------------------------|
| Source Category:              | Goods In Stock                  |
| Is It In Stock:               | Yes                             |
|                               | Whole Order                     |
| Inventory Type:               |                                 |
| Article Number:               | 9390                            |
| Does It Support Distribution: | Support Distribution            |
| Threshold Of Franchise        | It Supports One Item            |
| Distribution:                 | Distribution                    |
| Bag Size:                     | Large                           |
| Capacity:                     | 20-35L                          |
| Package Internal Structure:   | Mobile Phone Bag, Certificate   |
| •                             | Bag, Sandwich Zipper Bag        |
| Cover Opening Mode:           | Zipper                          |
| Applicable Gender:            | Both Sexes                      |
| Texture Of Material:          | Canvas                          |
| Lock Or Not:                  | No                              |
| Is There A Rain Cover:        | Nothing                         |
| Function:                     | Waterproof, Wear-resistant,     |
| Tariotion.                    | Anti-theft, Capacity Expansion, |
|                               | Load Reduction                  |
| December Made                 |                                 |
| Processing Mode:              | Soft Surface                    |
| Brand:                        | Midlunya                        |
| Hardness:                     | Soft                            |
| Pattern:                      | Solid Color                     |
| Place Of Import:              | Other                           |
| Suitable For Gift Giving      | Tourism Commemoration           |
| Occasions:                    |                                 |
| Logo Printing:                | Sure                            |
| Processing Customization:     | Yes                             |
| Lining Texture:               | Polyester Fiber                 |
| Style:                        | Fashion                         |
| Types Of Accessories:         | Fastener                        |
| Number Of Shoulder Belts:     | Double Root                     |
| Popular Elements:             | Sewing Thread                   |
| Lifting Parts:                | Soft Handle                     |
| Type Of Outer Bag:            | Inner Patch Pocket              |
|                               |                                 |
| Bag Shape:                    | Vertical Style                  |
| With Or Without Pull Rod.     | No                              |
| Suspension System :           | Curved Shoulder Strap           |
| Latest Delivery Time:         | 3                               |
| Scene:                        | Outdoors                        |
| Colour:                       | 9390xm Black, 9390xm Beige,     |
|                               | 9390xm Green, 9390xm Pink       |
|                               |                                 |