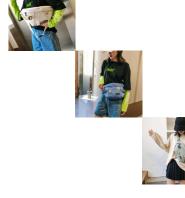

## All-match Chest Bag Girl Messenger Bag Japanese Cute Cartoon Shoulder Bag Simple Literary Waist Bag

All-match Chest Bag Girl Messenger Bag Japanese Cute Cartoon Shoulder Bag Simple Literary Waist Bag

## Description

| Product specifics           |                               |
|-----------------------------|-------------------------------|
| Style:                      | National Style Of Literature  |
|                             | And Art                       |
| Source Category:            | Goods In Stock                |
| Is It In Stock:             | Yes                           |
| Inventory Type:             | Whole Order                   |
| Article Number:             | SMQ#13                        |
| Is Distribution Supported:  | Support Distribution          |
| Style:                      | Women's Messenger Bag         |
| Texture Fabric:             | Oxford                        |
| Lining Texture:             | Polyester Fiber               |
| Bag Shape:                  | Horizontal Style              |
| Cover Opening Mode:         | Zipper                        |
| Popular Elements:           | Splicing                      |
| Package Internal Structure: | Mobile Phone Bag, Certificate |
| _                           | Bag, Sandwich Zipper Bag,     |
|                             | Computer Pocket               |
| Number Of Shoulder Belts:   | Single Root                   |
| Bag Size:                   | Small                         |
| Bag Fashion:                | One Shoulder Messenger Bag    |
| Processing Mode:            | Soft Surface                  |
| Lifting Parts:              | Soft Handle                   |
| Pattern:                    | Cartoon                       |
| Hardness:                   | Soft                          |
| Type Of Outer Bag:          | Inner Patch Pocket            |
| Export Or Not:              | Yes                           |
| Colour:                     | SMQ 13 White, SMQ 13          |
|                             | Green, SMQ 13 Blue            |
| Listing Year And Season:    | Winter 2020                   |
| With Or Without Interlayer: | Yes                           |