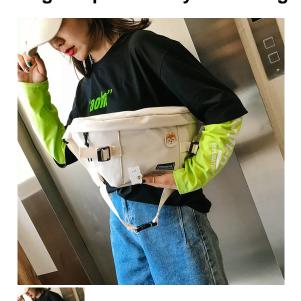

## All-match Chest Bag Girl Messenger Bag Japanese Cute Cartoon Shoulder Bag Simple Literary Waist Bag

All-match Chest Bag Girl Messenger Bag Japanese Cute Cartoon Shoulder Bag Simple Literary Waist Bag

## Description

| Product specifics           |                               |
|-----------------------------|-------------------------------|
| Style:                      | National Style Of Literature  |
|                             | And Art                       |
| Source Category:            | Goods In Stock                |
| Is It In Stock:             | Yes                           |
| Inventory Type:             | Whole Order                   |
| Article Number:             | SMQ#13                        |
| Is Distribution Supported:  | Support Distribution          |
| Style:                      | Women's Messenger Bag         |
| Texture Fabric:             | Oxford                        |
| Lining Texture:             | Polyester Fiber               |
| Bag Shape:                  | Horizontal Style              |
| Cover Opening Mode:         | Zipper                        |
| Popular Elements:           | Splicing                      |
| Package Internal Structure: | Mobile Phone Bag, Certificate |
| _                           | Bag, Sandwich Zipper Bag,     |
|                             | Computer Pocket               |
| Number Of Shoulder Belts:   | Single Root                   |
| Bag Size:                   | Small                         |
| Bag Fashion:                | One Shoulder Messenger Bag    |
| Processing Mode:            | Soft Surface                  |
| Lifting Parts:              | Soft Handle                   |
| Pattern:                    | Cartoon                       |
| Hardness:                   | Soft                          |
| Type Of Outer Bag:          | Inner Patch Pocket            |
| Export Or Not:              | Yes                           |
| Colour:                     | SMQ 13 White, SMQ 13          |
|                             | Green, SMQ 13 Blue            |
| Listing Year And Season:    | Winter 2020                   |
| With Or Without Interlayer: | Yes                           |