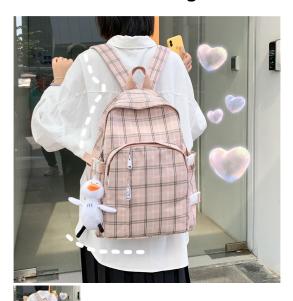

## Small Fresh Schoolbag Female Korean Version Of Junior High School Students And College Students Ins Check Backpack For Girls

Small Fresh Schoolbag Female Korean Version Of Junior High School Students And College Students Ins Check Backpack For Girls