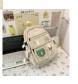

## Description

| Dradust on a differ           |                               |
|-------------------------------|-------------------------------|
| Product specifics             | Condo la Ctarlo               |
| Source Category:              | Goods In Stock                |
| Is It In Stock.               | Yes                           |
| Inventory Type:               | Whole Order                   |
| Article Number:               | 9375                          |
| Does It Support Distribution: | Support Distribution          |
| Threshold Of Franchise        | Support One Piece For         |
| Distribution:                 | Distribution                  |
| Bag Size:                     | Large                         |
| Capacity:                     | 20-35L                        |
| Package Internal Structure:   | Mobile Phone Bag, Certificate |
|                               | Bag, Sandwich Zipper Bag      |
| Cover Opening Mode:           | Zipper                        |
| Applicable Gender:            | Female                        |
| Texture Of Material:          | Canvas                        |
| Lock Or Not:                  | No                            |
| Is There A Rain Cover:        | Nothing                       |
| Function:                     | Waterproof, Wear-resistant,   |
| i diretion.                   | Anti-theft, Anti-seismic,     |
|                               |                               |
|                               | Capacity Expansion, Load      |
| Dan and a Maria               | Reduction                     |
| Processing Mode:              | Soft Surface                  |
| Brand:                        | Midlunya                      |
| Hardness:                     | Soft                          |
| Pattern:                      | Cartoon                       |
| Place Of Import:              | Other                         |
| Suitable For Gift Giving      | Tourism Commemoration         |
| Occasions:                    |                               |
| Logo Printing:                | Sure                          |
| Processing Customization:     | Yes                           |
| Lining Texture:               | Polyester Fiber               |
| Style:                        | Fashion                       |
| Number Of Shoulder Straps:    | Double Root                   |
| Popular Elements:             | Sewing Thread                 |
| Lifting Parts:                | Soft Handle                   |
| Type Of Outer Bag:            | Inner Patch Pocket            |
| Bag Shape:                    | Vertical Style                |
| With Or Without Pull Rod:     | No.                           |
| Suspension System :           | Curved Shoulder Strap         |
| Latest Delivery Time:         | 3                             |
| Scene:                        | Outdoors                      |
| Colour:                       | Green 9375xm, Pink 9375xm,    |
| Coloui.                       | Off White 9375xm, Dark Blue   |
|                               |                               |
| Listing Von And Cooks         | 9375xm                        |
| Listing Year And Season:      | Autumn 2020                   |