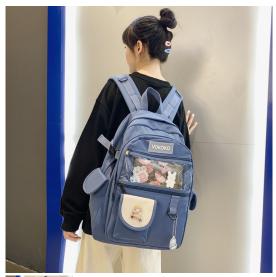

## Schoolbag Female Original Residence Ulzzang High School Students' Campus Versatile Backpack For Junior High School Students

Schoolbag Female Original Residence Ulzzang High School Students' Campus Versatile Backpack For Junior High School Students

## Description

| Dradust on a differ           |                               |
|-------------------------------|-------------------------------|
| Product specifics             | Condo la Ctarlo               |
| Source Category:              | Goods In Stock                |
| Is It In Stock.               | Yes                           |
| Inventory Type:               | Whole Order                   |
| Article Number:               | 9375                          |
| Does It Support Distribution: | Support Distribution          |
| Threshold Of Franchise        | Support One Piece For         |
| Distribution:                 | Distribution                  |
| Bag Size:                     | Large                         |
| Capacity:                     | 20-35L                        |
| Package Internal Structure:   | Mobile Phone Bag, Certificate |
|                               | Bag, Sandwich Zipper Bag      |
| Cover Opening Mode:           | Zipper                        |
| Applicable Gender:            | Female                        |
| Texture Of Material:          | Canvas                        |
| Lock Or Not:                  | No                            |
| Is There A Rain Cover:        | Nothing                       |
| Function:                     | Waterproof, Wear-resistant,   |
| i diretion.                   | Anti-theft, Anti-seismic,     |
|                               |                               |
|                               | Capacity Expansion, Load      |
| Dan and a Maria               | Reduction                     |
| Processing Mode:              | Soft Surface                  |
| Brand:                        | Midlunya                      |
| Hardness:                     | Soft                          |
| Pattern:                      | Cartoon                       |
| Place Of Import:              | Other                         |
| Suitable For Gift Giving      | Tourism Commemoration         |
| Occasions:                    |                               |
| Logo Printing:                | Sure                          |
| Processing Customization:     | Yes                           |
| Lining Texture:               | Polyester Fiber               |
| Style:                        | Fashion                       |
| Number Of Shoulder Straps:    | Double Root                   |
| Popular Elements:             | Sewing Thread                 |
| Lifting Parts:                | Soft Handle                   |
| Type Of Outer Bag:            | Inner Patch Pocket            |
| Bag Shape:                    | Vertical Style                |
| With Or Without Pull Rod:     | No.                           |
| Suspension System :           | Curved Shoulder Strap         |
| Latest Delivery Time:         | 3                             |
| Scene:                        | Outdoors                      |
| Colour:                       | Green 9375xm, Pink 9375xm,    |
| Coloui.                       | Off White 9375xm, Dark Blue   |
|                               |                               |
| Listing Von And Cooks         | 9375xm                        |
| Listing Year And Season:      | Autumn 2020                   |