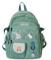

## Description

| Dradust on a differ           |                               |
|-------------------------------|-------------------------------|
| Product specifics             | Condo la Ctarlo               |
| Source Category:              | Goods In Stock                |
| Is It In Stock.               | Yes                           |
| Inventory Type:               | Whole Order                   |
| Article Number:               | 9375                          |
| Does It Support Distribution: | Support Distribution          |
| Threshold Of Franchise        | Support One Piece For         |
| Distribution:                 | Distribution                  |
| Bag Size:                     | Large                         |
| Capacity:                     | 20-35L                        |
| Package Internal Structure:   | Mobile Phone Bag, Certificate |
|                               | Bag, Sandwich Zipper Bag      |
| Cover Opening Mode:           | Zipper                        |
| Applicable Gender:            | Female                        |
| Texture Of Material:          | Canvas                        |
| Lock Or Not:                  | No                            |
| Is There A Rain Cover:        | Nothing                       |
| Function:                     | Waterproof, Wear-resistant,   |
| i diretion.                   | Anti-theft, Anti-seismic,     |
|                               |                               |
|                               | Capacity Expansion, Load      |
| Dan and a Maria               | Reduction                     |
| Processing Mode:              | Soft Surface                  |
| Brand:                        | Midlunya                      |
| Hardness:                     | Soft                          |
| Pattern:                      | Cartoon                       |
| Place Of Import:              | Other                         |
| Suitable For Gift Giving      | Tourism Commemoration         |
| Occasions:                    |                               |
| Logo Printing:                | Sure                          |
| Processing Customization:     | Yes                           |
| Lining Texture:               | Polyester Fiber               |
| Style:                        | Fashion                       |
| Number Of Shoulder Straps:    | Double Root                   |
| Popular Elements:             | Sewing Thread                 |
| Lifting Parts:                | Soft Handle                   |
| Type Of Outer Bag:            | Inner Patch Pocket            |
| Bag Shape:                    | Vertical Style                |
| With Or Without Pull Rod:     | No.                           |
| Suspension System :           | Curved Shoulder Strap         |
| Latest Delivery Time:         | 3                             |
| Scene:                        | Outdoors                      |
| Colour:                       | Green 9375xm, Pink 9375xm,    |
| Coloui.                       | Off White 9375xm, Dark Blue   |
|                               |                               |
| Listing Von And Cooks         | 9375xm                        |
| Listing Year And Season:      | Autumn 2020                   |