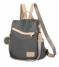

## Oxford Cloth Backpack For Women 2020 New Korean Fashion Versatile Women's Backpack Anti Theft Travel Schoolbag

Oxford Cloth Backpack For Women 2020 New Korean Fashion Versatile Women's Backpack Anti Theft Travel Schoolbag

## Description

|              | O a a da da Ota ala                                                                                   |
|--------------|-------------------------------------------------------------------------------------------------------|
|              | Goods In Stock                                                                                        |
|              | Yes                                                                                                   |
|              | Whole Order                                                                                           |
|              | 6633                                                                                                  |
| ported:      | Support Distribution                                                                                  |
| chise        | Support One Piece For                                                                                 |
|              | Distribution                                                                                          |
|              | Small                                                                                                 |
|              | 20-35L                                                                                                |
| Structure:   | Mobile Phone Bag, Certificate                                                                         |
|              | Bag, Computer Pocket                                                                                  |
| nde ·        | Zipper                                                                                                |
|              | Female                                                                                                |
|              | Non Woven Fabric                                                                                      |
| ăl.          |                                                                                                       |
|              | No                                                                                                    |
| over:        | Nothing                                                                                               |
|              | Waterproof, Wear-resistant,                                                                           |
|              | Anti-seismic, Capacity                                                                                |
|              | Expansion, Load Reduction                                                                             |
|              | 666                                                                                                   |
|              | Soft Surface                                                                                          |
|              | Midlunya                                                                                              |
|              | In                                                                                                    |
|              | Solid Color                                                                                           |
|              | Other                                                                                                 |
| Siving       | Tourism Commemoration                                                                                 |
| <u> </u>     |                                                                                                       |
|              | Sure                                                                                                  |
| ustomization | Yes                                                                                                   |
|              | Fashion                                                                                               |
|              | Polyester Fiber                                                                                       |
| rios ·       | Handle                                                                                                |
|              | Double Root                                                                                           |
|              | Sewing Thread                                                                                         |
|              | Sewing Thread Soft Handle                                                                             |
|              |                                                                                                       |
| igs:         | Three Dimensional Bag                                                                                 |
|              | Vertical Style                                                                                        |
|              | No                                                                                                    |
|              | Curved Shoulder Strap                                                                                 |
| ne:          | 3                                                                                                     |
|              | Outdoors                                                                                              |
|              | 0 0000 1                                                                                              |
|              | Grey 6633zmd                                                                                          |
|              | ported: chise  Structure: ode: :: al: over:  Siving  ustomization: ries: der Belts: :: ags: d: m: ne: |