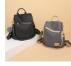

## Oxford Cloth Backpack For Women 2020 New Korean Fashion Versatile Women's Backpack Anti Theft Travel Schoolbag

Oxford Cloth Backpack For Women 2020 New Korean Fashion Versatile Women's Backpack Anti Theft Travel Schoolbag

## Description

|              | O a a da da Ota ala                                                                                   |
|--------------|-------------------------------------------------------------------------------------------------------|
|              | Goods In Stock                                                                                        |
|              | Yes                                                                                                   |
|              | Whole Order                                                                                           |
|              | 6633                                                                                                  |
| ported:      | Support Distribution                                                                                  |
| chise        | Support One Piece For                                                                                 |
|              | Distribution                                                                                          |
|              | Small                                                                                                 |
|              | 20-35L                                                                                                |
| Structure:   | Mobile Phone Bag, Certificate                                                                         |
|              | Bag, Computer Pocket                                                                                  |
| nde ·        | Zipper                                                                                                |
|              | Female                                                                                                |
|              | Non Woven Fabric                                                                                      |
| ăl.          |                                                                                                       |
|              | No                                                                                                    |
| over:        | Nothing                                                                                               |
|              | Waterproof, Wear-resistant,                                                                           |
|              | Anti-seismic, Capacity                                                                                |
|              | Expansion, Load Reduction                                                                             |
|              | 666                                                                                                   |
|              | Soft Surface                                                                                          |
|              | Midlunya                                                                                              |
|              | In                                                                                                    |
|              | Solid Color                                                                                           |
|              | Other                                                                                                 |
| Siving       | Tourism Commemoration                                                                                 |
| <u> </u>     |                                                                                                       |
|              | Sure                                                                                                  |
| ustomization | Yes                                                                                                   |
|              | Fashion                                                                                               |
|              | Polyester Fiber                                                                                       |
| rios ·       | Handle                                                                                                |
|              | Double Root                                                                                           |
|              | Sewing Thread                                                                                         |
|              | Sewing Thread Soft Handle                                                                             |
|              |                                                                                                       |
| igs:         | Three Dimensional Bag                                                                                 |
|              | Vertical Style                                                                                        |
|              | No                                                                                                    |
|              | Curved Shoulder Strap                                                                                 |
| ne:          | 3                                                                                                     |
|              | Outdoors                                                                                              |
|              | 0 0000 1                                                                                              |
|              | Grey 6633zmd                                                                                          |
|              | ported: chise  Structure: ode: :: al: over:  Siving  ustomization: ries: der Belts: :: ags: d: m: ne: |