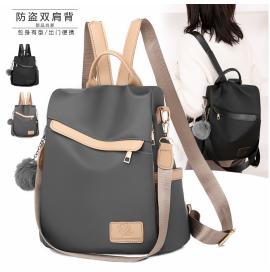

## Oxford Cloth Backpack For Women 2020 New Korean Fashion Versatile Women's Backpack Anti Theft Travel Schoolbag

Oxford Cloth Backpack For Women 2020 New Korean Fashion Versatile Women's Backpack Anti Theft Travel Schoolbag

## Description

|              | O a a da da Ota ala                                                                                   |
|--------------|-------------------------------------------------------------------------------------------------------|
|              | Goods In Stock                                                                                        |
|              | Yes                                                                                                   |
|              | Whole Order                                                                                           |
|              | 6633                                                                                                  |
| ported:      | Support Distribution                                                                                  |
| chise        | Support One Piece For                                                                                 |
|              | Distribution                                                                                          |
|              | Small                                                                                                 |
|              | 20-35L                                                                                                |
| Structure:   | Mobile Phone Bag, Certificate                                                                         |
|              | Bag, Computer Pocket                                                                                  |
| nde ·        | Zipper                                                                                                |
|              | Female                                                                                                |
|              | Non Woven Fabric                                                                                      |
| ăl.          |                                                                                                       |
|              | No                                                                                                    |
| over:        | Nothing                                                                                               |
|              | Waterproof, Wear-resistant,                                                                           |
|              | Anti-seismic, Capacity                                                                                |
|              | Expansion, Load Reduction                                                                             |
|              | 666                                                                                                   |
|              | Soft Surface                                                                                          |
|              | Midlunya                                                                                              |
|              | In                                                                                                    |
|              | Solid Color                                                                                           |
|              | Other                                                                                                 |
| Siving       | Tourism Commemoration                                                                                 |
| <u> </u>     |                                                                                                       |
|              | Sure                                                                                                  |
| ustomization | Yes                                                                                                   |
|              | Fashion                                                                                               |
|              | Polyester Fiber                                                                                       |
| rios ·       | Handle                                                                                                |
|              | Double Root                                                                                           |
|              | Sewing Thread                                                                                         |
|              | Sewing Thread Soft Handle                                                                             |
|              |                                                                                                       |
| igs:         | Three Dimensional Bag                                                                                 |
|              | Vertical Style                                                                                        |
|              | No                                                                                                    |
|              | Curved Shoulder Strap                                                                                 |
| ne:          | 3                                                                                                     |
|              | Outdoors                                                                                              |
|              | 0 0000 1                                                                                              |
|              | Grey 6633zmd                                                                                          |
|              | ported: chise  Structure: ode: :: al: over:  Siving  ustomization: ries: der Belts: :: ags: d: m: ne: |