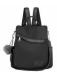

## Oxford Cloth Backpack For Women 2020 New Korean Fashion Versatile Women's Backpack Anti Theft Travel Schoolbag

Oxford Cloth Backpack For Women 2020 New Korean Fashion Versatile Women's Backpack Anti Theft Travel Schoolbag

## Description

|              | O a a da da Ota ala                                                                                   |
|--------------|-------------------------------------------------------------------------------------------------------|
|              | Goods In Stock                                                                                        |
|              | Yes                                                                                                   |
|              | Whole Order                                                                                           |
|              | 6633                                                                                                  |
| ported:      | Support Distribution                                                                                  |
| chise        | Support One Piece For                                                                                 |
|              | Distribution                                                                                          |
|              | Small                                                                                                 |
|              | 20-35L                                                                                                |
| Structure:   | Mobile Phone Bag, Certificate                                                                         |
|              | Bag, Computer Pocket                                                                                  |
| nde ·        | Zipper                                                                                                |
|              | Female                                                                                                |
|              | Non Woven Fabric                                                                                      |
| ăl.          |                                                                                                       |
|              | No                                                                                                    |
| over:        | Nothing                                                                                               |
|              | Waterproof, Wear-resistant,                                                                           |
|              | Anti-seismic, Capacity                                                                                |
|              | Expansion, Load Reduction                                                                             |
|              | 666                                                                                                   |
|              | Soft Surface                                                                                          |
|              | Midlunya                                                                                              |
|              | In                                                                                                    |
|              | Solid Color                                                                                           |
|              | Other                                                                                                 |
| Siving       | Tourism Commemoration                                                                                 |
| <u> </u>     |                                                                                                       |
|              | Sure                                                                                                  |
| ustomization | Yes                                                                                                   |
|              | Fashion                                                                                               |
|              | Polyester Fiber                                                                                       |
| rios ·       | Handle                                                                                                |
|              | Double Root                                                                                           |
|              | Sewing Thread                                                                                         |
|              | Sewing Thread Soft Handle                                                                             |
|              |                                                                                                       |
| igs:         | Three Dimensional Bag                                                                                 |
|              | Vertical Style                                                                                        |
|              | No                                                                                                    |
|              | Curved Shoulder Strap                                                                                 |
| ne:          | 3                                                                                                     |
|              | Outdoors                                                                                              |
|              | 0 0000 1                                                                                              |
|              | Grey 6633zmd                                                                                          |
|              | ported: chise  Structure: ode: :: al: over:  Siving  ustomization: ries: der Belts: :: ags: d: m: ne: |