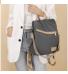

## Oxford Cloth Backpack For Women 2020 New Korean Fashion Versatile Women's Backpack Anti Theft Travel Schoolbag

Oxford Cloth Backpack For Women 2020 New Korean Fashion Versatile Women's Backpack Anti Theft Travel Schoolbag

## Description

|              | O a a da da Ota ala                                                                                   |
|--------------|-------------------------------------------------------------------------------------------------------|
|              | Goods In Stock                                                                                        |
|              | Yes                                                                                                   |
|              | Whole Order                                                                                           |
|              | 6633                                                                                                  |
| ported:      | Support Distribution                                                                                  |
| chise        | Support One Piece For                                                                                 |
|              | Distribution                                                                                          |
|              | Small                                                                                                 |
|              | 20-35L                                                                                                |
| Structure:   | Mobile Phone Bag, Certificate                                                                         |
|              | Bag, Computer Pocket                                                                                  |
| nde ·        | Zipper                                                                                                |
|              | Female                                                                                                |
|              | Non Woven Fabric                                                                                      |
| ăl.          |                                                                                                       |
|              | No                                                                                                    |
| over:        | Nothing                                                                                               |
|              | Waterproof, Wear-resistant,                                                                           |
|              | Anti-seismic, Capacity                                                                                |
|              | Expansion, Load Reduction                                                                             |
|              | 666                                                                                                   |
|              | Soft Surface                                                                                          |
|              | Midlunya                                                                                              |
|              | In                                                                                                    |
|              | Solid Color                                                                                           |
|              | Other                                                                                                 |
| Siving       | Tourism Commemoration                                                                                 |
| <u> </u>     |                                                                                                       |
|              | Sure                                                                                                  |
| ustomization | Yes                                                                                                   |
|              | Fashion                                                                                               |
|              | Polyester Fiber                                                                                       |
| rios ·       | Handle                                                                                                |
|              | Double Root                                                                                           |
|              | Sewing Thread                                                                                         |
|              | Sewing Thread Soft Handle                                                                             |
|              |                                                                                                       |
| igs:         | Three Dimensional Bag                                                                                 |
|              | Vertical Style                                                                                        |
|              | No                                                                                                    |
|              | Curved Shoulder Strap                                                                                 |
| ne:          | 3                                                                                                     |
|              | Outdoors                                                                                              |
|              | 0 0000 1                                                                                              |
|              | Grey 6633zmd                                                                                          |
|              | ported: chise  Structure: ode: :: al: over:  Siving  ustomization: ries: der Belts: :: ags: d: m: ne: |