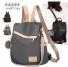

## Oxford Cloth Backpack For Women 2020 New Korean Fashion Versatile Women's Backpack Anti Theft Travel Schoolbag

Oxford Cloth Backpack For Women 2020 New Korean Fashion Versatile Women's Backpack Anti Theft Travel Schoolbag

## Description

|              | O a a da da Ota ala                                                                                   |
|--------------|-------------------------------------------------------------------------------------------------------|
|              | Goods In Stock                                                                                        |
|              | Yes                                                                                                   |
|              | Whole Order                                                                                           |
|              | 6633                                                                                                  |
| ported:      | Support Distribution                                                                                  |
| chise        | Support One Piece For                                                                                 |
|              | Distribution                                                                                          |
|              | Small                                                                                                 |
|              | 20-35L                                                                                                |
| Structure:   | Mobile Phone Bag, Certificate                                                                         |
|              | Bag, Computer Pocket                                                                                  |
| nde ·        | Zipper                                                                                                |
|              | Female                                                                                                |
|              | Non Woven Fabric                                                                                      |
| ăl.          |                                                                                                       |
|              | No                                                                                                    |
| over:        | Nothing                                                                                               |
|              | Waterproof, Wear-resistant,                                                                           |
|              | Anti-seismic, Capacity                                                                                |
|              | Expansion, Load Reduction                                                                             |
|              | 666                                                                                                   |
|              | Soft Surface                                                                                          |
|              | Midlunya                                                                                              |
|              | In                                                                                                    |
|              | Solid Color                                                                                           |
|              | Other                                                                                                 |
| Siving       | Tourism Commemoration                                                                                 |
| <u> </u>     |                                                                                                       |
|              | Sure                                                                                                  |
| ustomization | Yes                                                                                                   |
|              | Fashion                                                                                               |
|              | Polyester Fiber                                                                                       |
| rios ·       | Handle                                                                                                |
|              | Double Root                                                                                           |
|              | Sewing Thread                                                                                         |
|              | Sewing Thread Soft Handle                                                                             |
|              |                                                                                                       |
| igs:         | Three Dimensional Bag                                                                                 |
|              | Vertical Style                                                                                        |
|              | No                                                                                                    |
|              | Curved Shoulder Strap                                                                                 |
| ne:          | 3                                                                                                     |
|              | Outdoors                                                                                              |
|              | 0 0000 1                                                                                              |
|              | Grey 6633zmd                                                                                          |
|              | ported: chise  Structure: ode: :: al: over:  Siving  ustomization: ries: der Belts: :: ags: d: m: ne: |