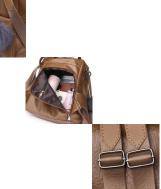

## Description

| Product specifics             |                               |
|-------------------------------|-------------------------------|
| Colour:                       | Brown                         |
| Style:                        | Korean Version                |
| Is It In Stock:               | Yes                           |
| Article Number:               | Misharel 1695                 |
| Source Category:              | Goods In Stock                |
| Texture Of Material:          | PU                            |
| Fashionable Style Of Luggage: | Small Square Bag              |
| Texture Fabric:               | PU                            |
| Bag Size:                     | In                            |
| Popular Elements:             | Retro                         |
| Listing Year And Season:      | Summer 2018                   |
| Inventory Type:               | Whole Order                   |
| Is Distribution Supported:    | Support Distribution          |
| Lining Texture:               | Polyester Fiber               |
| Bag Shape:                    | Vertical Style                |
| Cover Opening Mode:           | Zipper                        |
| Number Of Shoulder Belts:     | Double Root                   |
| Package Internal Structure:   | Mobile Phone Bag, Certificate |
|                               | Bag, Sandwich Zipper Bag,     |
|                               | Computer Pocket               |
| Pattern:                      | Solid Color                   |
| Processing Mode:              | Soft Surface                  |
| Hardness:                     | Soft                          |
| Brand:                        | Midlunya                      |
| Lifting Parts:                | Soft Handle                   |
| Type Of Outer Bag:            | Set-in Pocket                 |
| Export Or Not:                | No                            |
| Style:                        | Women's Backpack              |
| Applicable Gender:            | Female                        |
| Latest Delivery Time:         | 3                             |