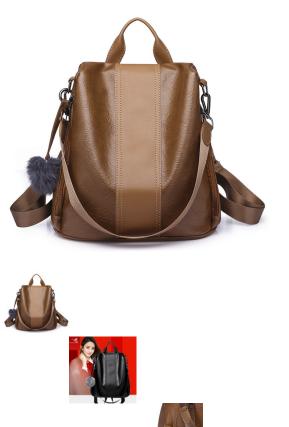

## Anti Theft Backpack Women's Korean Version 2020 New Fashion Versatile Simple Fashion Soft Leather Backpack Spot Supply

Anti Theft Backpack Women's Korean Version 2020 New Fashion Versatile Simple Fashion Soft Leather Backpack Spot Supply

## Description

| Product specifics             |                               |
|-------------------------------|-------------------------------|
| Colour:                       | Brown                         |
| Style:                        | Korean Version                |
| Is It In Stock:               | Yes                           |
| Article Number:               | Misharel 1695                 |
| Source Category:              | Goods In Stock                |
| Texture Of Material:          | PU                            |
| Fashionable Style Of Luggage: | Small Square Bag              |
| Texture Fabric:               | PU                            |
| Bag Size:                     | In                            |
| Popular Elements:             | Retro                         |
| Listing Year And Season:      | Summer 2018                   |
| Inventory Type:               | Whole Order                   |
| Is Distribution Supported:    | Support Distribution          |
| Lining Texture:               | Polyester Fiber               |
| Bag Shape:                    | Vertical Style                |
| Cover Opening Mode:           | Zipper                        |
| Number Of Shoulder Belts:     | Double Root                   |
| Package Internal Structure:   | Mobile Phone Bag, Certificate |
|                               | Bag, Sandwich Zipper Bag,     |
|                               | Computer Pocket               |
| Pattern:                      | Solid Color                   |
| Processing Mode:              | Soft Surface                  |
| Hardness:                     | Soft                          |
| Brand:                        | Midlunya                      |
| Lifting Parts:                | Soft Handle                   |
| Type Of Outer Bag:            | Set-in Pocket                 |
| Export Or Not:                | No                            |
| Style:                        | Women's Backpack              |
| Applicable Gender:            | Female                        |
| Latest Delivery Time:         | 3                             |