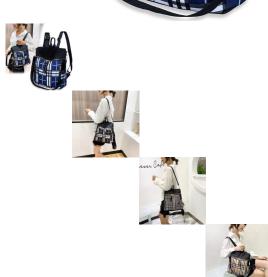

## **Backpack Women 2020 New Korean Fashion Large Capacity Oxford Cloth Backpack Multi Functional Color Contrast Check Travel Bag**

Backpack Women 2020 New Korean Fashion Large Capacity Oxford Cloth Backpack Multi Functional Color Contrast Check Travel Bag

## Description

| Product specifics           |                             |
|-----------------------------|-----------------------------|
| Source Category:            | Goods In Stock              |
| Is It In Stock:             | Yes                         |
|                             |                             |
| Inventory Type:             | Whole Order                 |
| Article Number:             | 2025#                       |
| Is Distribution Supported:  | Support Distribution        |
| Threshold Of Franchise      | Support One Piece For       |
| Distribution:               | Distribution                |
| Bag Size:                   | Large                       |
| Capacity:                   | 20-35L                      |
| Package Internal Structure: | Certificate Bag, Sandwich   |
|                             | Zipper Bag                  |
| Cover Opening Mode:         | Zipper                      |
| Applicable Gender:          | Female                      |
| Texture Of Material:        | Oxford                      |
| Lock Or Not:                | No                          |
| Is There A Rain Cover:      | Nothing                     |
| Function:                   | Waterproof, Wear-resistant, |
|                             | Anti-theft, Anti-seismic,   |
|                             | Capacity Expansion, Load    |
|                             | Reduction                   |
| Model:                      | 666                         |
| Brand:                      | Midlenya                    |
| Processing Mode:            | Soft Surface                |
| Hardness:                   | In                          |
|                             |                             |
| Pattern:                    | Checkerboard                |
| Place Of Import:            | Other                       |
| Suitable For Gift Giving    | Tourism Commemoration       |
| Occasions:                  | 10                          |
| Logo Printing:              | Sure                        |
| Processing Customization:   | Yes                         |
| Style:                      | Fashion                     |
| Lining Texture:             | Polyester Fiber             |
| Types Of Accessories:       | Fastener                    |
| Number Of Shoulder Belts:   | Double Root                 |
| Popular Elements:           | Sewing Thread               |
| Lifting Parts:              | Soft Handle                 |
| Type Of Outer Bag:          | Inner Patch Pocket          |
| Bag Shape:                  | Vertical Style              |
| Is There A Pull Rod:        | No                          |
| Suspension System :         | Curved Shoulder Strap       |
| Latest Delivery Time:       | 3                           |
| Scene:                      | Travel                      |
| Colour:                     | 2025 Blue, 2025 Red, 2025   |
| 001041.                     | Khaki, 2025 Gray            |
| Size:                       | 20 Inches                   |
|                             | Autumn 2020                 |
| Listing Year And Season:    | Autuilli 2020               |