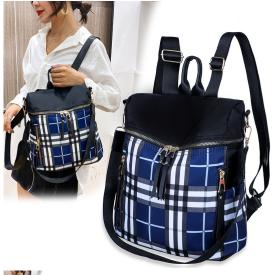

## **Backpack Women 2020 New Korean Fashion Large Capacity Oxford Cloth Backpack Multi Functional Color Contrast Check Travel Bag**

Backpack Women 2020 New Korean Fashion Large Capacity Oxford Cloth Backpack Multi Functional Color Contrast Check Travel Bag

## Description

| Product specifics           |                             |
|-----------------------------|-----------------------------|
| Source Category:            | Goods In Stock              |
| Is It In Stock:             | Yes                         |
|                             |                             |
| Inventory Type:             | Whole Order                 |
| Article Number:             | 2025#                       |
| Is Distribution Supported:  | Support Distribution        |
| Threshold Of Franchise      | Support One Piece For       |
| Distribution:               | Distribution                |
| Bag Size:                   | Large                       |
| Capacity:                   | 20-35L                      |
| Package Internal Structure: | Certificate Bag, Sandwich   |
|                             | Zipper Bag                  |
| Cover Opening Mode:         | Zipper                      |
| Applicable Gender:          | Female                      |
| Texture Of Material:        | Oxford                      |
| Lock Or Not:                | No                          |
| Is There A Rain Cover:      | Nothing                     |
| Function:                   | Waterproof, Wear-resistant, |
|                             | Anti-theft, Anti-seismic,   |
|                             | Capacity Expansion, Load    |
|                             | Reduction                   |
| Model:                      | 666                         |
| Brand:                      | Midlenya                    |
| Processing Mode:            | Soft Surface                |
| Hardness:                   | In                          |
|                             |                             |
| Pattern:                    | Checkerboard                |
| Place Of Import:            | Other                       |
| Suitable For Gift Giving    | Tourism Commemoration       |
| Occasions:                  | 10                          |
| Logo Printing:              | Sure                        |
| Processing Customization:   | Yes                         |
| Style:                      | Fashion                     |
| Lining Texture:             | Polyester Fiber             |
| Types Of Accessories:       | Fastener                    |
| Number Of Shoulder Belts:   | Double Root                 |
| Popular Elements:           | Sewing Thread               |
| Lifting Parts:              | Soft Handle                 |
| Type Of Outer Bag:          | Inner Patch Pocket          |
| Bag Shape:                  | Vertical Style              |
| Is There A Pull Rod:        | No                          |
| Suspension System :         | Curved Shoulder Strap       |
| Latest Delivery Time:       | 3                           |
| Scene:                      | Travel                      |
| Colour:                     | 2025 Blue, 2025 Red, 2025   |
| 001041.                     | Khaki, 2025 Gray            |
| Size:                       | 20 Inches                   |
|                             | Autumn 2020                 |
| Listing Year And Season:    | Autuilli 2020               |