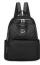

## 2020 New High Capacity Oxford Cloth Backpack Women's Korean Simple Schoolbag Versatile Light Nylon Backpack

2020 New High Capacity Oxford Cloth Backpack Women's Korean Simple Schoolbag Versatile Light Nylon Backpack

## Description

| Product specifics             |                               |
|-------------------------------|-------------------------------|
| Source Category:              | Goods In Stock                |
| Is It In Stock:               | Yes                           |
| Inventory Type:               | Whole Order                   |
| Article Number:               | 9980 Yuan                     |
| Is Distribution Supported:    | Support Distribution          |
| Threshold Of Franchise        | It Supports One Item          |
| Distribution:                 | Distribution                  |
| Bag Size:                     | Large                         |
| Capacity:                     | 20-35L                        |
| Package Internal Structure:   | Mobile Phone Bag, Certificate |
| T donago intomai etractaro.   | Bag, Sandwich Zipper Bag      |
| Cover Opening Mode:           | Zipper                        |
| Applicable Gender:            | Female                        |
| Texture Of Material:          | Oxford                        |
| Lock Or Not:                  | No                            |
|                               |                               |
| Is There A Rain Cover:        | Nothing                       |
| Function:                     | Waterproof, Wear-resistant,   |
|                               | Anti-theft, Anti-seismic,     |
|                               | Capacity Expansion, Load      |
|                               | Reduction                     |
| Model:                        | 33                            |
| Brand:                        | Midlunya                      |
| Processing Method:            | Soft Surface                  |
| Hardness:                     | In                            |
| Pattern:                      | Geometric Pattern             |
| Place Of Import:              | Other                         |
| Suitable For Gift Giving      | Tourism Commemoration         |
| Occasions:                    |                               |
| Logo Printing:                | Sure                          |
| Processing And Customization: | Yes                           |
| Style:                        | European And American Retro   |
| Lining Texture:               | Polyester Fiber               |
| Types Of Accessories:         | Handle                        |
| Number Of Shoulder Belts:     | Double Root                   |
| Popular Elements:             | Sewing Thread                 |
| Lifting Parts:                | Soft Handle                   |
| Type Of Outer Bag:            | Inner Patch Pocket            |
|                               |                               |
| Bag Shape:                    | Vertical Square               |
| With Or Without Pull Rod.     | No                            |
| Suspension System :           | Curved Shoulder Strap         |
| Latest Delivery Time:         | 3                             |
| Scene:                        | Outdoors                      |
| Colour:                       | Pink Nn9980, Khaki Nn9980     |
| Listing Year And Season:      | Autumn 2020                   |