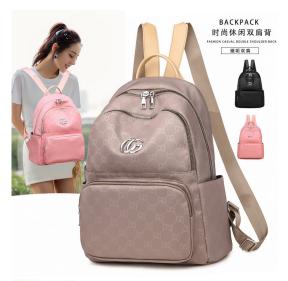

## 2020 New High Capacity Oxford Cloth Backpack Women's Korean Simple Schoolbag Versatile Light Nylon Backpack

2020 New High Capacity Oxford Cloth Backpack Women's Korean Simple Schoolbag Versatile Light Nylon Backpack

## Description

| Product specifics             |                               |
|-------------------------------|-------------------------------|
| Source Category:              | Goods In Stock                |
| Is It In Stock:               | Yes                           |
| Inventory Type:               | Whole Order                   |
| Article Number:               | 9980 Yuan                     |
| Is Distribution Supported:    | Support Distribution          |
| Threshold Of Franchise        | It Supports One Item          |
| Distribution:                 | Distribution                  |
| Bag Size:                     | Large                         |
| Capacity:                     | 20-35L                        |
| Package Internal Structure:   | Mobile Phone Bag, Certificate |
| T donago intomai etractaro.   | Bag, Sandwich Zipper Bag      |
| Cover Opening Mode:           | Zipper                        |
| Applicable Gender:            | Female                        |
| Texture Of Material:          | Oxford                        |
| Lock Or Not:                  | No                            |
|                               |                               |
| Is There A Rain Cover:        | Nothing                       |
| Function:                     | Waterproof, Wear-resistant,   |
|                               | Anti-theft, Anti-seismic,     |
|                               | Capacity Expansion, Load      |
|                               | Reduction                     |
| Model:                        | 33                            |
| Brand:                        | Midlunya                      |
| Processing Method:            | Soft Surface                  |
| Hardness:                     | In                            |
| Pattern:                      | Geometric Pattern             |
| Place Of Import:              | Other                         |
| Suitable For Gift Giving      | Tourism Commemoration         |
| Occasions:                    |                               |
| Logo Printing:                | Sure                          |
| Processing And Customization: | Yes                           |
| Style:                        | European And American Retro   |
| Lining Texture:               | Polyester Fiber               |
| Types Of Accessories:         | Handle                        |
| Number Of Shoulder Belts:     | Double Root                   |
| Popular Elements:             | Sewing Thread                 |
| Lifting Parts:                | Soft Handle                   |
| Type Of Outer Bag:            | Inner Patch Pocket            |
|                               |                               |
| Bag Shape:                    | Vertical Square               |
| With Or Without Pull Rod.     | No                            |
| Suspension System :           | Curved Shoulder Strap         |
| Latest Delivery Time:         | 3                             |
| Scene:                        | Outdoors                      |
| Colour:                       | Pink Nn9980, Khaki Nn9980     |
| Listing Year And Season:      | Autumn 2020                   |