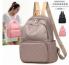

## 2020 New High Capacity Oxford Cloth Backpack Women's Korean Simple Schoolbag Versatile Light Nylon Backpack

2020 New High Capacity Oxford Cloth Backpack Women's Korean Simple Schoolbag Versatile Light Nylon Backpack

## Description

| Product specifics             |                               |
|-------------------------------|-------------------------------|
| Source Category:              | Goods In Stock                |
| Is It In Stock:               | Yes                           |
| Inventory Type:               | Whole Order                   |
| Article Number:               | 9980 Yuan                     |
| Is Distribution Supported:    | Support Distribution          |
| Threshold Of Franchise        | It Supports One Item          |
| Distribution:                 | Distribution                  |
| Bag Size:                     | Large                         |
| Capacity:                     | 20-35L                        |
| Package Internal Structure:   | Mobile Phone Bag, Certificate |
| T donago intomai etractaro.   | Bag, Sandwich Zipper Bag      |
| Cover Opening Mode:           | Zipper                        |
| Applicable Gender:            | Female                        |
| Texture Of Material:          | Oxford                        |
| Lock Or Not:                  | No                            |
|                               |                               |
| Is There A Rain Cover:        | Nothing                       |
| Function:                     | Waterproof, Wear-resistant,   |
|                               | Anti-theft, Anti-seismic,     |
|                               | Capacity Expansion, Load      |
|                               | Reduction                     |
| Model:                        | 33                            |
| Brand:                        | Midlunya                      |
| Processing Method:            | Soft Surface                  |
| Hardness:                     | In                            |
| Pattern:                      | Geometric Pattern             |
| Place Of Import:              | Other                         |
| Suitable For Gift Giving      | Tourism Commemoration         |
| Occasions:                    |                               |
| Logo Printing:                | Sure                          |
| Processing And Customization: | Yes                           |
| Style:                        | European And American Retro   |
| Lining Texture:               | Polyester Fiber               |
| Types Of Accessories:         | Handle                        |
| Number Of Shoulder Belts:     | Double Root                   |
| Popular Elements:             | Sewing Thread                 |
| Lifting Parts:                | Soft Handle                   |
| Type Of Outer Bag:            | Inner Patch Pocket            |
|                               |                               |
| Bag Shape:                    | Vertical Square               |
| With Or Without Pull Rod.     | No                            |
| Suspension System :           | Curved Shoulder Strap         |
| Latest Delivery Time:         | 3                             |
| Scene:                        | Outdoors                      |
| Colour:                       | Pink Nn9980, Khaki Nn9980     |
| Listing Year And Season:      | Autumn 2020                   |