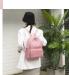

## 2020 New High Capacity Oxford Cloth Backpack Women's Korean Simple Schoolbag Versatile Light Nylon Backpack

2020 New High Capacity Oxford Cloth Backpack Women's Korean Simple Schoolbag Versatile Light Nylon Backpack

## Description

| Product specifics             |                               |
|-------------------------------|-------------------------------|
| Source Category:              | Goods In Stock                |
| Is It In Stock:               | Yes                           |
| Inventory Type:               | Whole Order                   |
| Article Number:               | 9980 Yuan                     |
| Is Distribution Supported:    | Support Distribution          |
| Threshold Of Franchise        | It Supports One Item          |
| Distribution:                 | Distribution                  |
| Bag Size:                     | Large                         |
| Capacity:                     | 20-35L                        |
| Package Internal Structure:   | Mobile Phone Bag, Certificate |
| T donago intomai etractaro.   | Bag, Sandwich Zipper Bag      |
| Cover Opening Mode:           | Zipper                        |
| Applicable Gender:            | Female                        |
| Texture Of Material:          | Oxford                        |
| Lock Or Not:                  | No                            |
|                               |                               |
| Is There A Rain Cover:        | Nothing                       |
| Function:                     | Waterproof, Wear-resistant,   |
|                               | Anti-theft, Anti-seismic,     |
|                               | Capacity Expansion, Load      |
|                               | Reduction                     |
| Model:                        | 33                            |
| Brand:                        | Midlunya                      |
| Processing Method:            | Soft Surface                  |
| Hardness:                     | In                            |
| Pattern:                      | Geometric Pattern             |
| Place Of Import:              | Other                         |
| Suitable For Gift Giving      | Tourism Commemoration         |
| Occasions:                    |                               |
| Logo Printing:                | Sure                          |
| Processing And Customization: | Yes                           |
| Style:                        | European And American Retro   |
| Lining Texture:               | Polyester Fiber               |
| Types Of Accessories:         | Handle                        |
| Number Of Shoulder Belts:     | Double Root                   |
| Popular Elements:             | Sewing Thread                 |
| Lifting Parts:                | Soft Handle                   |
| Type Of Outer Bag:            | Inner Patch Pocket            |
|                               |                               |
| Bag Shape:                    | Vertical Square               |
| With Or Without Pull Rod.     | No                            |
| Suspension System :           | Curved Shoulder Strap         |
| Latest Delivery Time:         | 3                             |
| Scene:                        | Outdoors                      |
| Colour:                       | Pink Nn9980, Khaki Nn9980     |
| Listing Year And Season:      | Autumn 2020                   |