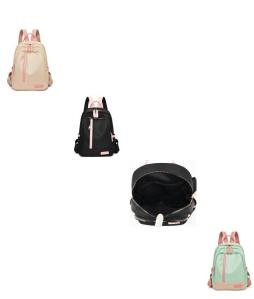

## 2020 New Backpack Women Fashion Versatile Schoolbag Oxford Canvas Light Travel Bag Cross Border Bag

2020 New Backpack Women Fashion Versatile Schoolbag Oxford Canvas Light Travel Bag Cross Border Bag

Rating: Not Rated Yet Price

\$5.36

Ask a question about this product

Manufacturer MDLY

| ict specifics                 | Canada la Chaola                                          |
|-------------------------------|-----------------------------------------------------------|
| Source Category:              | Goods In Stock                                            |
| Is It In Stock:               | Yes                                                       |
| Inventory Type:               | Whole Order                                               |
| Article Number:               | 2209#                                                     |
| Is Distribution Supported:    | Support Distribution                                      |
| Bag Size:                     | In                                                        |
| Capacity:                     | 20-35L                                                    |
| Package Internal Structure:   | Mobile Phone Bag, Certificate<br>Bag, Sandwich Zipper Bag |
| Cover Opening Mode:           | Zipper                                                    |
| Applicable Gender:            | Female                                                    |
| Texture Of Material:          | Oxford                                                    |
| Lock Or Not:                  | No                                                        |
| Is There A Rain Cover:        | Nothing                                                   |
| Function:                     | Waterproof, Wear-resistant,                               |
|                               | Anti-theft, Anti-seismic,                                 |
|                               | Capacity Expansion, Load                                  |
|                               | Reduction                                                 |
| Model:                        | 666                                                       |
| Brand:                        | Midlunya                                                  |
| Processing Mode:              | Soft Surface                                              |
| Hardness:                     | Medium Soft                                               |
| Pattern:                      | Color Matching                                            |
| Place Of Import:              | Other                                                     |
| Suitable For Gift Giving      | Tourism Commemoration                                     |
| Occasions:                    |                                                           |
| Logo Printing:                | Sure                                                      |
| Processing And Customization: | Yes                                                       |
| Style:                        | Fashionable And Versatile                                 |
| Lining Texture:               | Polyester Fiber                                           |
| Types Of Accessories:         | Fastener                                                  |
| Number Of Shoulder Belts:     | Double Root                                               |
| Popular Elements:             | Sewing Thread                                             |
| Lifting Parts:                | Soft Handle                                               |
| Type Of Outer Bag:            | Inner Patch Pocket                                        |
| Bag Shape:                    | Vertical Style                                            |
| With Or Without Pull Rod:     | No                                                        |
| Suspension System :           | Curved Shoulder Strap                                     |
| Latest Delivery Time:         | 3                                                         |
| Scene:                        | Travel                                                    |
| Colour:                       | MT Pink, MT Green, MT Black                               |
| Listing Year And Season:      | Summer 2020                                               |