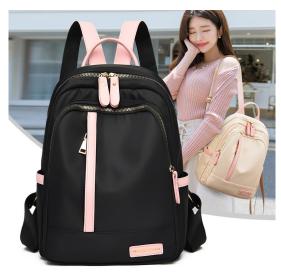

## 2020 New Backpack Women Fashion Versatile Schoolbag Oxford Canvas Light Travel Bag Cross Border Bag

2020 New Backpack Women Fashion Versatile Schoolbag Oxford Canvas Light Travel Bag Cross Border Bag

Rating: Not Rated Yet Price

\$5.36

Ask a question about this product

Manufacturer MDLY

| ict specifics                 | Canada la Chaola                                          |
|-------------------------------|-----------------------------------------------------------|
| Source Category:              | Goods In Stock                                            |
| Is It In Stock:               | Yes                                                       |
| Inventory Type:               | Whole Order                                               |
| Article Number:               | 2209#                                                     |
| Is Distribution Supported:    | Support Distribution                                      |
| Bag Size:                     | In                                                        |
| Capacity:                     | 20-35L                                                    |
| Package Internal Structure:   | Mobile Phone Bag, Certificate<br>Bag, Sandwich Zipper Bag |
| Cover Opening Mode:           | Zipper                                                    |
| Applicable Gender:            | Female                                                    |
| Texture Of Material:          | Oxford                                                    |
| Lock Or Not:                  | No                                                        |
| Is There A Rain Cover:        | Nothing                                                   |
| Function:                     | Waterproof, Wear-resistant,                               |
|                               | Anti-theft, Anti-seismic,                                 |
|                               | Capacity Expansion, Load                                  |
|                               | Reduction                                                 |
| Model:                        | 666                                                       |
| Brand:                        | Midlunya                                                  |
| Processing Mode:              | Soft Surface                                              |
| Hardness:                     | Medium Soft                                               |
| Pattern:                      | Color Matching                                            |
| Place Of Import:              | Other                                                     |
| Suitable For Gift Giving      | Tourism Commemoration                                     |
| Occasions:                    |                                                           |
| Logo Printing:                | Sure                                                      |
| Processing And Customization: | Yes                                                       |
| Style:                        | Fashionable And Versatile                                 |
| Lining Texture:               | Polyester Fiber                                           |
| Types Of Accessories:         | Fastener                                                  |
| Number Of Shoulder Belts:     | Double Root                                               |
| Popular Elements:             | Sewing Thread                                             |
| Lifting Parts:                | Soft Handle                                               |
| Type Of Outer Bag:            | Inner Patch Pocket                                        |
| Bag Shape:                    | Vertical Style                                            |
| With Or Without Pull Rod:     | No                                                        |
| Suspension System :           | Curved Shoulder Strap                                     |
| Latest Delivery Time:         | 3                                                         |
| Scene:                        | Travel                                                    |
| Colour:                       | MT Pink, MT Green, MT Black                               |
| Listing Year And Season:      | Summer 2020                                               |