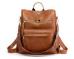

## Foreign Trade Backpack 2020 New Backpack Korean Version Versatile Single Shoulder Bag Travel Backpack Retro Women's Bag Wholesale Schoolbag

Foreign Trade Backpack 2020 New Backpack Korean Version Versatile Single Shoulder Bag Travel Backpack Retro Women's Bag Wholesale Schoolbag

## Description

| [B]   (F)                     |                               |
|-------------------------------|-------------------------------|
| Product specifics             |                               |
| Source Category:              | Goods In Stock                |
| Is It In Stock:               | Yes                           |
| Inventory Type:               | Whole Order                   |
| Article Number:               | 634                           |
| Does It Support Distribution: | Support Distribution          |
| Bag Size:                     | Large                         |
| Capacity:                     | 20-35L                        |
| Package Internal Structure:   | Mobile Phone Bag, Certificate |
|                               | Bag, Sandwich Zipper Bag      |
| Cover Opening Mode:           | Zipper                        |
| Applicable Gender:            | Female                        |
| Texture Of Material:          | PU                            |
| Lock Or Not:                  | No                            |
| Is There A Rain Cover:        | Nothing                       |
| Function:                     | Waterproof, Wear-resistant,   |
| T direction.                  | Anti-theft, Anti-seismic,     |
|                               | Capacity Expansion, Load      |
|                               | Reduction                     |
| Model:                        | 666                           |
| Brand:                        | Midlunya                      |
| Processing Method:            | Soft Surface                  |
|                               | Soft                          |
| Hardness:                     |                               |
| Pattern:                      | Solid Color                   |
| Place Of Import:              | Other                         |
| Suitable For Gift Giving      | Tourism Commemoration         |
| Occasions:                    |                               |
| Logo Printing:                | Sure                          |
| Processing Customization:     | Yes                           |
| Style:                        | Korean Version Is Versatile   |
| Lining Texture:               | Polyester Fiber               |
| Types Of Accessories:         | Fastener                      |
| Number Of Shoulder Belts:     | Double Root                   |
| Popular Elements:             | Belt Decoration               |
| Lifting Parts:                | Soft Handle                   |
| Type Of Outer Bag:            | Inner Patch Pocket            |
| Bag Shape:                    | Vertical Style                |
| With Or Without Pull Rod:     | No                            |
| Suspension System :           | Curved Shoulder Strap         |
| Latest Delivery Time:         | 3                             |
| Scene:                        | Travel                        |
| Colour:                       | 634 Brown, 634 Black          |
| Year And Season Of Listing:   | Summer 2020                   |
|                               | 1                             |