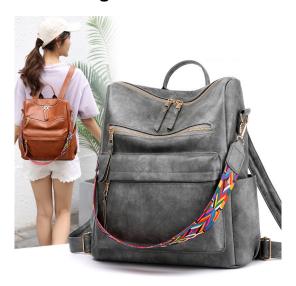

## Foreign Trade Backpack 2020 New Backpack Korean Version Versatile Single Shoulder Bag Travel Backpack Retro Women's Bag Wholesale Schoolbag

Foreign Trade Backpack 2020 New Backpack Korean Version Versatile Single Shoulder Bag Travel Backpack Retro Women's Bag Wholesale Schoolbag

## Description

| [B]   (F)                     |                               |
|-------------------------------|-------------------------------|
| Product specifics             |                               |
| Source Category:              | Goods In Stock                |
| Is It In Stock:               | Yes                           |
| Inventory Type:               | Whole Order                   |
| Article Number:               | 634                           |
| Does It Support Distribution: | Support Distribution          |
| Bag Size:                     | Large                         |
| Capacity:                     | 20-35L                        |
| Package Internal Structure:   | Mobile Phone Bag, Certificate |
|                               | Bag, Sandwich Zipper Bag      |
| Cover Opening Mode:           | Zipper                        |
| Applicable Gender:            | Female                        |
| Texture Of Material:          | PU                            |
| Lock Or Not:                  | No                            |
| Is There A Rain Cover:        | Nothing                       |
| Function:                     | Waterproof, Wear-resistant,   |
| T direction.                  | Anti-theft, Anti-seismic,     |
|                               | Capacity Expansion, Load      |
|                               | Reduction                     |
| Model:                        | 666                           |
| Brand:                        | Midlunya                      |
| Processing Method:            | Soft Surface                  |
|                               | Soft                          |
| Hardness:                     |                               |
| Pattern:                      | Solid Color                   |
| Place Of Import:              | Other                         |
| Suitable For Gift Giving      | Tourism Commemoration         |
| Occasions:                    |                               |
| Logo Printing:                | Sure                          |
| Processing Customization:     | Yes                           |
| Style:                        | Korean Version Is Versatile   |
| Lining Texture:               | Polyester Fiber               |
| Types Of Accessories:         | Fastener                      |
| Number Of Shoulder Belts:     | Double Root                   |
| Popular Elements:             | Belt Decoration               |
| Lifting Parts:                | Soft Handle                   |
| Type Of Outer Bag:            | Inner Patch Pocket            |
| Bag Shape:                    | Vertical Style                |
| With Or Without Pull Rod:     | No                            |
| Suspension System :           | Curved Shoulder Strap         |
| Latest Delivery Time:         | 3                             |
| Scene:                        | Travel                        |
| Colour:                       | 634 Brown, 634 Black          |
| Year And Season Of Listing:   | Summer 2020                   |
|                               | 1                             |