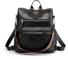

## Foreign Trade Backpack 2020 New Backpack Korean Version Versatile Single Shoulder Bag Travel Backpack Retro Women's Bag Wholesale Schoolbag

Foreign Trade Backpack 2020 New Backpack Korean Version Versatile Single Shoulder Bag Travel Backpack Retro Women's Bag Wholesale Schoolbag

## Description

| [B]   (F)                     |                               |
|-------------------------------|-------------------------------|
| Product specifics             |                               |
| Source Category:              | Goods In Stock                |
| Is It In Stock:               | Yes                           |
| Inventory Type:               | Whole Order                   |
| Article Number:               | 634                           |
| Does It Support Distribution: | Support Distribution          |
| Bag Size:                     | Large                         |
| Capacity:                     | 20-35L                        |
| Package Internal Structure:   | Mobile Phone Bag, Certificate |
|                               | Bag, Sandwich Zipper Bag      |
| Cover Opening Mode:           | Zipper                        |
| Applicable Gender:            | Female                        |
| Texture Of Material:          | PU                            |
| Lock Or Not:                  | No                            |
| Is There A Rain Cover:        | Nothing                       |
| Function:                     | Waterproof, Wear-resistant,   |
| T direction.                  | Anti-theft, Anti-seismic,     |
|                               | Capacity Expansion, Load      |
|                               | Reduction                     |
| Model:                        | 666                           |
| Brand:                        | Midlunya                      |
| Processing Method:            | Soft Surface                  |
|                               | Soft                          |
| Hardness:                     |                               |
| Pattern:                      | Solid Color                   |
| Place Of Import:              | Other                         |
| Suitable For Gift Giving      | Tourism Commemoration         |
| Occasions:                    |                               |
| Logo Printing:                | Sure                          |
| Processing Customization:     | Yes                           |
| Style:                        | Korean Version Is Versatile   |
| Lining Texture:               | Polyester Fiber               |
| Types Of Accessories:         | Fastener                      |
| Number Of Shoulder Belts:     | Double Root                   |
| Popular Elements:             | Belt Decoration               |
| Lifting Parts:                | Soft Handle                   |
| Type Of Outer Bag:            | Inner Patch Pocket            |
| Bag Shape:                    | Vertical Style                |
| With Or Without Pull Rod:     | No                            |
| Suspension System :           | Curved Shoulder Strap         |
| Latest Delivery Time:         | 3                             |
| Scene:                        | Travel                        |
| Colour:                       | 634 Brown, 634 Black          |
| Year And Season Of Listing:   | Summer 2020                   |
|                               | 1                             |