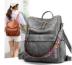

## Foreign Trade Backpack 2020 New Backpack Korean Version Versatile Single Shoulder Bag Travel Backpack Retro Women's Bag Wholesale Schoolbag

Foreign Trade Backpack 2020 New Backpack Korean Version Versatile Single Shoulder Bag Travel Backpack Retro Women's Bag Wholesale Schoolbag

## Description

| [B]   (F)                     |                               |
|-------------------------------|-------------------------------|
| Product specifics             |                               |
| Source Category:              | Goods In Stock                |
| Is It In Stock:               | Yes                           |
| Inventory Type:               | Whole Order                   |
| Article Number:               | 634                           |
| Does It Support Distribution: | Support Distribution          |
| Bag Size:                     | Large                         |
| Capacity:                     | 20-35L                        |
| Package Internal Structure:   | Mobile Phone Bag, Certificate |
|                               | Bag, Sandwich Zipper Bag      |
| Cover Opening Mode:           | Zipper                        |
| Applicable Gender:            | Female                        |
| Texture Of Material:          | PU                            |
| Lock Or Not:                  | No                            |
| Is There A Rain Cover:        | Nothing                       |
| Function:                     | Waterproof, Wear-resistant,   |
| T direction.                  | Anti-theft, Anti-seismic,     |
|                               | Capacity Expansion, Load      |
|                               | Reduction                     |
| Model:                        | 666                           |
| Brand:                        | Midlunya                      |
| Processing Method:            | Soft Surface                  |
|                               | Soft                          |
| Hardness:                     |                               |
| Pattern:                      | Solid Color                   |
| Place Of Import:              | Other                         |
| Suitable For Gift Giving      | Tourism Commemoration         |
| Occasions:                    |                               |
| Logo Printing:                | Sure                          |
| Processing Customization:     | Yes                           |
| Style:                        | Korean Version Is Versatile   |
| Lining Texture:               | Polyester Fiber               |
| Types Of Accessories:         | Fastener                      |
| Number Of Shoulder Belts:     | Double Root                   |
| Popular Elements:             | Belt Decoration               |
| Lifting Parts:                | Soft Handle                   |
| Type Of Outer Bag:            | Inner Patch Pocket            |
| Bag Shape:                    | Vertical Style                |
| With Or Without Pull Rod:     | No                            |
| Suspension System :           | Curved Shoulder Strap         |
| Latest Delivery Time:         | 3                             |
| Scene:                        | Travel                        |
| Colour:                       | 634 Brown, 634 Black          |
| Year And Season Of Listing:   | Summer 2020                   |
|                               | 1                             |