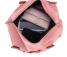

## Description

| Product specifics                   |                               |
|-------------------------------------|-------------------------------|
| Product Specifics Product Category: | Travel Bag                    |
| Source Category:                    | Goods In Stock                |
| Is It In Stock:                     | Yes                           |
| Inventory Type:                     | Whole Order                   |
| Article Number:                     | 8840#                         |
|                                     |                               |
| Is Distribution Supported:          | Support Distribution          |
| Bag Size:                           | Large                         |
| Capacity:                           | 20-35L                        |
| Package Internal Structure:         | Mobile Phone Bag, Certificate |
|                                     | Bag, Sandwich Zipper Bag      |
| Cover Opening Mode:                 | Zipper                        |
| With Or Without Pull Rod:           | No                            |
| Lock Or Not:                        | No                            |
| Texture Of Material:                | Oxford                        |
| Number Of Shoulder Straps:          | Single Root                   |
| Lifting Parts:                      | Soft Handle                   |
| Function:                           | Waterproof, Storage, Wear-    |
|                                     | resistant, Anti-theft, Anti-  |
|                                     | seismic, Load Reduction       |
| Types Of Accessories:               | Fastener                      |
| Model:                              | 888                           |
| Brand:                              | Midlunya                      |
| Applicable Gender:                  | Both Sexes                    |
| Processing Mode:                    | Soft Surface                  |
| Lining Texture:                     | Polyester Fiber               |
| Pattern:                            | Solid Color                   |
| Hardness:                           | Medium Soft                   |
| Suitable For Gift Giving            | Travel Memorials, Festivals,  |
| Occasions:                          | Trade Fairs, Advertising      |
|                                     | Promotions, Employee          |
|                                     | Benefits, Anniversary         |
|                                     | Celebrations                  |
| Logo Printing:                      | Sure                          |
| Processing Customization:           | Yes                           |
| Style:                              | Fashion Movement              |
| Popular Elements:                   | Letter                        |
| Bag Shape:                          | Horizontal Style              |
| Types Of Outer Bags:                | Inner Patch Bag               |
| Colour:                             | JW Black, JW Pink             |
| Size:                               | 18 Inches                     |
| Listing Year And Season:            | Summer 2020                   |