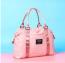

## Factory Direct Sales Set Logo Dry Wet Separation Fitness Bag Female Yoga Bag Waterproof Swimming Bag Sports Bag Travel Bag

Factory Direct Sales Set Logo Dry Wet Separation Fitness Bag Female Yoga Bag Waterproof Swimming Bag Sports Bag Travel Bag

## Description

| Product specifics                   |                               |
|-------------------------------------|-------------------------------|
| Product Specifics Product Category: | Travel Bag                    |
| Source Category:                    | Goods In Stock                |
| Is It In Stock:                     | Yes                           |
| Inventory Type:                     | Whole Order                   |
| Article Number:                     | 8840#                         |
|                                     |                               |
| Is Distribution Supported:          | Support Distribution          |
| Bag Size:                           | Large                         |
| Capacity:                           | 20-35L                        |
| Package Internal Structure:         | Mobile Phone Bag, Certificate |
|                                     | Bag, Sandwich Zipper Bag      |
| Cover Opening Mode:                 | Zipper                        |
| With Or Without Pull Rod:           | No                            |
| Lock Or Not:                        | No                            |
| Texture Of Material:                | Oxford                        |
| Number Of Shoulder Straps:          | Single Root                   |
| Lifting Parts:                      | Soft Handle                   |
| Function:                           | Waterproof, Storage, Wear-    |
|                                     | resistant, Anti-theft, Anti-  |
|                                     | seismic, Load Reduction       |
| Types Of Accessories:               | Fastener                      |
| Model:                              | 888                           |
| Brand:                              | Midlunya                      |
| Applicable Gender:                  | Both Sexes                    |
| Processing Mode:                    | Soft Surface                  |
| Lining Texture:                     | Polyester Fiber               |
| Pattern:                            | Solid Color                   |
| Hardness:                           | Medium Soft                   |
| Suitable For Gift Giving            | Travel Memorials, Festivals,  |
| Occasions:                          | Trade Fairs, Advertising      |
|                                     | Promotions, Employee          |
|                                     | Benefits, Anniversary         |
|                                     | Celebrations                  |
| Logo Printing:                      | Sure                          |
| Processing Customization:           | Yes                           |
| Style:                              | Fashion Movement              |
| Popular Elements:                   | Letter                        |
| Bag Shape:                          | Horizontal Style              |
| Types Of Outer Bags:                | Inner Patch Bag               |
| Colour:                             | JW Black, JW Pink             |
| Size:                               | 18 Inches                     |
| Listing Year And Season:            | Summer 2020                   |