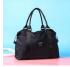

## Factory Direct Sales Set Logo Dry Wet Separation Fitness Bag Female Yoga Bag Waterproof Swimming Bag Sports Bag Travel Bag

Factory Direct Sales Set Logo Dry Wet Separation Fitness Bag Female Yoga Bag Waterproof Swimming Bag Sports Bag Travel Bag

## Description

| Product specifics                   |                               |
|-------------------------------------|-------------------------------|
| Product Specifics Product Category: | Travel Bag                    |
| Source Category:                    | Goods In Stock                |
| Is It In Stock:                     | Yes                           |
| Inventory Type:                     | Whole Order                   |
| Article Number:                     | 8840#                         |
|                                     |                               |
| Is Distribution Supported:          | Support Distribution          |
| Bag Size:                           | Large                         |
| Capacity:                           | 20-35L                        |
| Package Internal Structure:         | Mobile Phone Bag, Certificate |
|                                     | Bag, Sandwich Zipper Bag      |
| Cover Opening Mode:                 | Zipper                        |
| With Or Without Pull Rod:           | No                            |
| Lock Or Not:                        | No                            |
| Texture Of Material:                | Oxford                        |
| Number Of Shoulder Straps:          | Single Root                   |
| Lifting Parts:                      | Soft Handle                   |
| Function:                           | Waterproof, Storage, Wear-    |
|                                     | resistant, Anti-theft, Anti-  |
|                                     | seismic, Load Reduction       |
| Types Of Accessories:               | Fastener                      |
| Model:                              | 888                           |
| Brand:                              | Midlunya                      |
| Applicable Gender:                  | Both Sexes                    |
| Processing Mode:                    | Soft Surface                  |
| Lining Texture:                     | Polyester Fiber               |
| Pattern:                            | Solid Color                   |
| Hardness:                           | Medium Soft                   |
| Suitable For Gift Giving            | Travel Memorials, Festivals,  |
| Occasions:                          | Trade Fairs, Advertising      |
|                                     | Promotions, Employee          |
|                                     | Benefits, Anniversary         |
|                                     | Celebrations                  |
| Logo Printing:                      | Sure                          |
| Processing Customization:           | Yes                           |
| Style:                              | Fashion Movement              |
| Popular Elements:                   | Letter                        |
| Bag Shape:                          | Horizontal Style              |
| Types Of Outer Bags:                | Inner Patch Bag               |
| Colour:                             | JW Black, JW Pink             |
| Size:                               | 18 Inches                     |
| Listing Year And Season:            | Summer 2020                   |