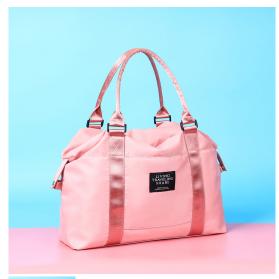

## Factory Direct Sales Set Logo Dry Wet Separation Fitness Bag Female Yoga Bag Waterproof Swimming Bag Sports Bag Travel Bag

Factory Direct Sales Set Logo Dry Wet Separation Fitness Bag Female Yoga Bag Waterproof Swimming Bag Sports Bag Travel Bag

## Description

| Product specifics                   |                               |
|-------------------------------------|-------------------------------|
| Product Specifics Product Category: | Travel Bag                    |
| Source Category:                    | Goods In Stock                |
| Is It In Stock:                     | Yes                           |
| Inventory Type:                     | Whole Order                   |
| Article Number:                     | 8840#                         |
|                                     |                               |
| Is Distribution Supported:          | Support Distribution          |
| Bag Size:                           | Large                         |
| Capacity:                           | 20-35L                        |
| Package Internal Structure:         | Mobile Phone Bag, Certificate |
|                                     | Bag, Sandwich Zipper Bag      |
| Cover Opening Mode:                 | Zipper                        |
| With Or Without Pull Rod:           | No                            |
| Lock Or Not:                        | No                            |
| Texture Of Material:                | Oxford                        |
| Number Of Shoulder Straps:          | Single Root                   |
| Lifting Parts:                      | Soft Handle                   |
| Function:                           | Waterproof, Storage, Wear-    |
|                                     | resistant, Anti-theft, Anti-  |
|                                     | seismic, Load Reduction       |
| Types Of Accessories:               | Fastener                      |
| Model:                              | 888                           |
| Brand:                              | Midlunya                      |
| Applicable Gender:                  | Both Sexes                    |
| Processing Mode:                    | Soft Surface                  |
| Lining Texture:                     | Polyester Fiber               |
| Pattern:                            | Solid Color                   |
| Hardness:                           | Medium Soft                   |
| Suitable For Gift Giving            | Travel Memorials, Festivals,  |
| Occasions:                          | Trade Fairs, Advertising      |
|                                     | Promotions, Employee          |
|                                     | Benefits, Anniversary         |
|                                     | Celebrations                  |
| Logo Printing:                      | Sure                          |
| Processing Customization:           | Yes                           |
| Style:                              | Fashion Movement              |
| Popular Elements:                   | Letter                        |
| Bag Shape:                          | Horizontal Style              |
| Types Of Outer Bags:                | Inner Patch Bag               |
| Colour:                             | JW Black, JW Pink             |
| Size:                               | 18 Inches                     |
| Listing Year And Season:            | Summer 2020                   |