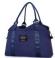

## Factory Direct Sales Set Logo Dry Wet Separation Fitness Bag Female Yoga Bag Waterproof Swimming Bag Sports Bag Travel Bag

Factory Direct Sales Set Logo Dry Wet Separation Fitness Bag Female Yoga Bag Waterproof Swimming Bag Sports Bag Travel Bag

## Description

| Product specifics                   |                               |
|-------------------------------------|-------------------------------|
| Product Specifics Product Category: | Travel Bag                    |
| Source Category:                    | Goods In Stock                |
| Is It In Stock:                     | Yes                           |
| Inventory Type:                     | Whole Order                   |
| Article Number:                     | 8840#                         |
|                                     |                               |
| Is Distribution Supported:          | Support Distribution          |
| Bag Size:                           | Large                         |
| Capacity:                           | 20-35L                        |
| Package Internal Structure:         | Mobile Phone Bag, Certificate |
|                                     | Bag, Sandwich Zipper Bag      |
| Cover Opening Mode:                 | Zipper                        |
| With Or Without Pull Rod:           | No                            |
| Lock Or Not:                        | No                            |
| Texture Of Material:                | Oxford                        |
| Number Of Shoulder Straps:          | Single Root                   |
| Lifting Parts:                      | Soft Handle                   |
| Function:                           | Waterproof, Storage, Wear-    |
|                                     | resistant, Anti-theft, Anti-  |
|                                     | seismic, Load Reduction       |
| Types Of Accessories:               | Fastener                      |
| Model:                              | 888                           |
| Brand:                              | Midlunya                      |
| Applicable Gender:                  | Both Sexes                    |
| Processing Mode:                    | Soft Surface                  |
| Lining Texture:                     | Polyester Fiber               |
| Pattern:                            | Solid Color                   |
| Hardness:                           | Medium Soft                   |
| Suitable For Gift Giving            | Travel Memorials, Festivals,  |
| Occasions:                          | Trade Fairs, Advertising      |
|                                     | Promotions, Employee          |
|                                     | Benefits, Anniversary         |
|                                     | Celebrations                  |
| Logo Printing:                      | Sure                          |
| Processing Customization:           | Yes                           |
| Style:                              | Fashion Movement              |
| Popular Elements:                   | Letter                        |
| Bag Shape:                          | Horizontal Style              |
| Types Of Outer Bags:                | Inner Patch Bag               |
| Colour:                             | JW Black, JW Pink             |
| Size:                               | 18 Inches                     |
| Listing Year And Season:            | Summer 2020                   |