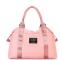

## Description

| Product specifics                   |                               |
|-------------------------------------|-------------------------------|
| Product Specifics Product Category: | Travel Bag                    |
| Source Category:                    | Goods In Stock                |
| Is It In Stock:                     | Yes                           |
| Inventory Type:                     | Whole Order                   |
| Article Number:                     | 8840#                         |
|                                     |                               |
| Is Distribution Supported:          | Support Distribution          |
| Bag Size:                           | Large                         |
| Capacity:                           | 20-35L                        |
| Package Internal Structure:         | Mobile Phone Bag, Certificate |
|                                     | Bag, Sandwich Zipper Bag      |
| Cover Opening Mode:                 | Zipper                        |
| With Or Without Pull Rod:           | No                            |
| Lock Or Not:                        | No                            |
| Texture Of Material:                | Oxford                        |
| Number Of Shoulder Straps:          | Single Root                   |
| Lifting Parts:                      | Soft Handle                   |
| Function:                           | Waterproof, Storage, Wear-    |
|                                     | resistant, Anti-theft, Anti-  |
|                                     | seismic, Load Reduction       |
| Types Of Accessories:               | Fastener                      |
| Model:                              | 888                           |
| Brand:                              | Midlunya                      |
| Applicable Gender:                  | Both Sexes                    |
| Processing Mode:                    | Soft Surface                  |
| Lining Texture:                     | Polyester Fiber               |
| Pattern:                            | Solid Color                   |
| Hardness:                           | Medium Soft                   |
| Suitable For Gift Giving            | Travel Memorials, Festivals,  |
| Occasions:                          | Trade Fairs, Advertising      |
|                                     | Promotions, Employee          |
|                                     | Benefits, Anniversary         |
|                                     | Celebrations                  |
| Logo Printing:                      | Sure                          |
| Processing Customization:           | Yes                           |
| Style:                              | Fashion Movement              |
| Popular Elements:                   | Letter                        |
| Bag Shape:                          | Horizontal Style              |
| Types Of Outer Bags:                | Inner Patch Bag               |
| Colour:                             | JW Black, JW Pink             |
| Size:                               | 18 Inches                     |
| Listing Year And Season:            | Summer 2020                   |