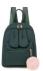

## Student Backpack Girl 2020 Summer New Oxford Cloth Tide Backpack Cross Border Wholesale Large Capacity Leisure Travel Bag

Student Backpack Girl 2020 Summer New Oxford Cloth Tide Backpack Cross Border Wholesale Large Capacity Leisure Travel Bag

Rating: Not Rated Yet **Price** 

\$5.17

Ask a question about this product

Manufacturer MDLY

Description

| Product specifics           |                               |
|-----------------------------|-------------------------------|
| Source Category:            | Goods In Stock                |
| Is It In Stock:             | Yes                           |
| Inventory Type:             | Whole Order                   |
| Article Number:             | 7140#                         |
|                             |                               |
| Is Distribution Supported:  | Support Distribution          |
| Bag Size:                   | Large                         |
| Capacity:                   | 20-35L                        |
| Package Internal Structure: | Mobile Phone Bag, Certificate |
|                             | Bag, Sandwich Zipper Bag      |
| Cover Opening Mode:         | Zipper                        |
| Applicable Gender:          | Female                        |
| Texture Of Material:        | Oxford                        |
| Lock Or Not:                | No                            |
| Is There A Rain Cover:      | Nothing                       |
| Function:                   | Waterproof, Wear-resistant,   |
|                             | Anti-theft, Anti-seismic,     |
|                             | Capacity Expansion, Load      |
|                             | Reduction                     |
| Model:                      | 666                           |
| Brand:                      | Midlunya                      |
| Processing Method:          | Soft Surface                  |
| Hardness:                   | In                            |
| Pattern:                    | Solid Color                   |
|                             |                               |
| Place Of Import:            | Other                         |
| Suitable For Gift Giving    | Tourism Commemoration         |
| Occasions:                  | 10                            |
| Logo Printing:              | Sure                          |
| Processing Customization:   | Yes                           |
| Style:                      | Leisure Time                  |
| Lining Texture:             | Polyester Fiber               |
| Types Of Accessories:       | Fastener                      |
| Number Of Shoulder Belts:   | Double Root                   |
| Popular Elements:           | Sewing                        |
| Lifting Parts:              | Soft Handle                   |
| Type Of Outer Bag:          | Inner Patch Pocket            |
| Bag Shape:                  | Vertical Style                |
| With Or Without Pull Rod:   | No                            |
| Suspension System :         | Curved Shoulder Strap         |
| Latest Delivery Time:       | 3                             |
| Scene:                      | Travel                        |
| Colour:                     | BM Yellow, BM Green, BM       |
| 00.001.                     | Pink                          |
| Year And Season Of Listing: | Summer 2020                   |
| Teal And Season Of Listing. | Julilinei 2020                |