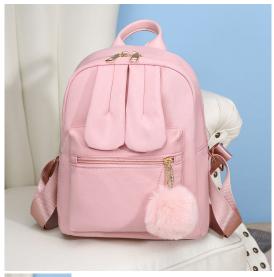

Rating: Not Rated Yet **Price** 

\$5.17

Ask a question about this product

Manufacturer MDLY

Description

| Product specifics           |                               |
|-----------------------------|-------------------------------|
| Source Category:            | Goods In Stock                |
| Is It In Stock:             | Yes                           |
| Inventory Type:             | Whole Order                   |
| Article Number:             | 7140#                         |
|                             |                               |
| Is Distribution Supported:  | Support Distribution          |
| Bag Size:                   | Large                         |
| Capacity:                   | 20-35L                        |
| Package Internal Structure: | Mobile Phone Bag, Certificate |
|                             | Bag, Sandwich Zipper Bag      |
| Cover Opening Mode:         | Zipper                        |
| Applicable Gender:          | Female                        |
| Texture Of Material:        | Oxford                        |
| Lock Or Not:                | No                            |
| Is There A Rain Cover:      | Nothing                       |
| Function:                   | Waterproof, Wear-resistant,   |
|                             | Anti-theft, Anti-seismic,     |
|                             | Capacity Expansion, Load      |
|                             | Reduction                     |
| Model:                      | 666                           |
| Brand:                      | Midlunya                      |
| Processing Method:          | Soft Surface                  |
| Hardness:                   | In                            |
| Pattern:                    | Solid Color                   |
|                             |                               |
| Place Of Import:            | Other                         |
| Suitable For Gift Giving    | Tourism Commemoration         |
| Occasions:                  | 10                            |
| Logo Printing:              | Sure                          |
| Processing Customization:   | Yes                           |
| Style:                      | Leisure Time                  |
| Lining Texture:             | Polyester Fiber               |
| Types Of Accessories:       | Fastener                      |
| Number Of Shoulder Belts:   | Double Root                   |
| Popular Elements:           | Sewing                        |
| Lifting Parts:              | Soft Handle                   |
| Type Of Outer Bag:          | Inner Patch Pocket            |
| Bag Shape:                  | Vertical Style                |
| With Or Without Pull Rod:   | No                            |
| Suspension System :         | Curved Shoulder Strap         |
| Latest Delivery Time:       | 3                             |
| Scene:                      | Travel                        |
| Colour:                     | BM Yellow, BM Green, BM       |
| 00.001.                     | Pink                          |
| Year And Season Of Listing: | Summer 2020                   |
| Teal And Season Of Listing. | Julilinei 2020                |