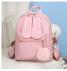

Rating: Not Rated Yet **Price** 

\$5.17

Ask a question about this product

Manufacturer MDLY

Description

| Product specifics           |                               |
|-----------------------------|-------------------------------|
| Source Category:            | Goods In Stock                |
| Is It In Stock:             | Yes                           |
| Inventory Type:             | Whole Order                   |
| Article Number:             | 7140#                         |
|                             |                               |
| Is Distribution Supported:  | Support Distribution          |
| Bag Size:                   | Large                         |
| Capacity:                   | 20-35L                        |
| Package Internal Structure: | Mobile Phone Bag, Certificate |
|                             | Bag, Sandwich Zipper Bag      |
| Cover Opening Mode:         | Zipper                        |
| Applicable Gender:          | Female                        |
| Texture Of Material:        | Oxford                        |
| Lock Or Not:                | No                            |
| Is There A Rain Cover:      | Nothing                       |
| Function:                   | Waterproof, Wear-resistant,   |
|                             | Anti-theft, Anti-seismic,     |
|                             | Capacity Expansion, Load      |
|                             | Reduction                     |
| Model:                      | 666                           |
| Brand:                      | Midlunya                      |
| Processing Method:          | Soft Surface                  |
| Hardness:                   | In                            |
| Pattern:                    | Solid Color                   |
|                             |                               |
| Place Of Import:            | Other                         |
| Suitable For Gift Giving    | Tourism Commemoration         |
| Occasions:                  | 10                            |
| Logo Printing:              | Sure                          |
| Processing Customization:   | Yes                           |
| Style:                      | Leisure Time                  |
| Lining Texture:             | Polyester Fiber               |
| Types Of Accessories:       | Fastener                      |
| Number Of Shoulder Belts:   | Double Root                   |
| Popular Elements:           | Sewing                        |
| Lifting Parts:              | Soft Handle                   |
| Type Of Outer Bag:          | Inner Patch Pocket            |
| Bag Shape:                  | Vertical Style                |
| With Or Without Pull Rod:   | No                            |
| Suspension System :         | Curved Shoulder Strap         |
| Latest Delivery Time:       | 3                             |
| Scene:                      | Travel                        |
| Colour:                     | BM Yellow, BM Green, BM       |
| 00.001.                     | Pink                          |
| Year And Season Of Listing: | Summer 2020                   |
| Teal And Season Of Listing. | Julilinei 2020                |