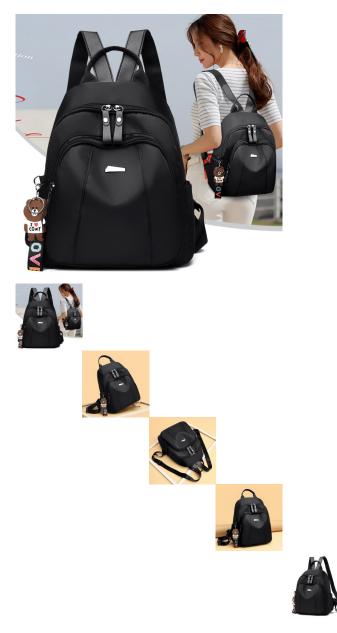

## 2020 Korean Version New Oxford Canvas Backpack Women's Bag Fashion Backpack Versatile Leisure Bag Travel Schoolbag

2020 Korean Version New Oxford Canvas Backpack Women's Bag Fashion Backpack Versatile Leisure Bag Travel Schoolbag

Rating: Not Rated Yet Price

\$5.36

Ask a question about this product

Manufacturer MDLY

| luct specifics              | Goods In Stock                                            |
|-----------------------------|-----------------------------------------------------------|
| Source Category:            | Yes                                                       |
| Is It In Stock:             |                                                           |
| Inventory Type:             | Whole Order                                               |
| Article Number:             | 2210#                                                     |
| Is Distribution Supported:  | Support Distribution                                      |
| Bag Size:                   | In                                                        |
| Capacity:                   | 20-35L                                                    |
| Package Internal Structure: | Mobile Phone Bag, Certificate<br>Bag, Sandwich Zipper Bag |
| Cover Opening Mode:         | Zipper                                                    |
| Applicable Gender:          | Female                                                    |
| Texture Of Material:        | Oxford                                                    |
| Is It Locked:               | No                                                        |
| Is There A Rain Cover:      | Nothing                                                   |
| Function:                   | Waterproof, Wear-resistant,                               |
|                             | Anti-theft, Anti-seismic,                                 |
|                             | Capacity Expansion, Load                                  |
|                             | Reduction                                                 |
| Model:                      | 666                                                       |
| Brand:                      | Midlunya                                                  |
| Processing Method:          | Soft Surface                                              |
| Hardness:                   | Medium To Soft                                            |
| Pattern:                    | Solid Color                                               |
| Place Of Import:            | Other                                                     |
| Suitable For Gift Giving    | Tourism Commemoration                                     |
| Occasions:                  |                                                           |
| Logo Printing:              | Sure                                                      |
| Processing Customization:   | Yes                                                       |
| Style:                      | Korean Version                                            |
| Lining Texture:             | Polyester Fiber                                           |
| Types Of Accessories:       | Fastener                                                  |
| Number Of Shoulder Belts:   | Double Root                                               |
| Popular Elements:           | Sewing Thread                                             |
| Lifting Parts:              | Soft Handle                                               |
| Type Of Outer Bag:          | Inner Patch Bag                                           |
| Bag Shape:                  | Vertical Style                                            |
| With Or Without Pull Rod:   | No                                                        |
| Suspension System :         | Curved Shoulder Strap                                     |
| Latest Delivery Time:       | 3                                                         |
| Scene:                      | Travel                                                    |
| Colour:                     | Black In Main Picture                                     |
| Listing Year And Season:    | Summer 2020                                               |