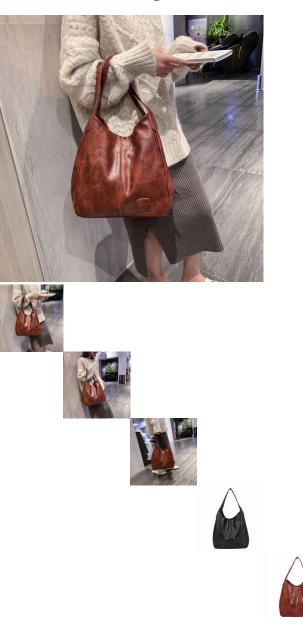

Female Bag Retro Soft Leather Sense Shoulder Bag Wild Tote Bag Simple Shoulder Handbag

Female Bag Retro Soft Leather Sense Shoulder Bag Wild Tote Bag Simple Shoulder Handbag

Rating: Not Rated Yet Price

\$4.43

Ask a question about this product

Manufacturer MDLY

| on Product specifics          |                                                           |  |
|-------------------------------|-----------------------------------------------------------|--|
| Is It In Stock.               | Yes                                                       |  |
| Colour:                       | Brown Gift Bag                                            |  |
| Style:                        | European And American Style                               |  |
| Article Number:               | 6668                                                      |  |
| Source Category:              | Goods In Stock                                            |  |
| Texture Of Material:          | pu                                                        |  |
| Texture Fabric:               | PU                                                        |  |
| Fashionable Style Of Luggage: | Tote Bag                                                  |  |
| Bag Size:                     | Large                                                     |  |
| Popular Elements:             | Tote Bag                                                  |  |
| Listing Year And Season:      | Summer 2020                                               |  |
| Inventory Type:               | Whole Order                                               |  |
| Is Distribution Supported:    | Support Distribution                                      |  |
| Lining Texture:               | Polyester Fiber                                           |  |
| Bag Shape:                    | Dumpling Type                                             |  |
| Cover Opening Mode:           | Zipper                                                    |  |
| Package Internal Structure:   | Mobile Phone Bag, Certificate<br>Bag, Sandwich Zipper Bag |  |
| Pattern:                      | Solid Color                                               |  |
| Processing Mode:              | Soft Surface                                              |  |
| Hardness:                     | In                                                        |  |
| Brand:                        | Midlunya                                                  |  |
| Lifting Parts:                | Soft Handle                                               |  |
| Type Of Outer Bag:            | Inner Patch Pocket                                        |  |
| Export Or Not:                | Yes                                                       |  |
| Number Of Shoulder Belts:     | Single Root                                               |  |
| Style:                        | Women's Shoulder Bag                                      |  |
| Applicable Gender:            | Female                                                    |  |
| Series:                       | Retro                                                     |  |