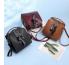

## Package Bag Women 2020 Korean Fashion Style Women's Bag Large Capacity Leisure Cowhide One Shoulder Backpack Student Bag

Package Bag Women 2020 Korean Fashion Style Women's Bag Large Capacity Leisure Cowhide One Shoulder Backpack Student Bag

## Description

| Product specifics           |                               |
|-----------------------------|-------------------------------|
| Source Category:            | Goods In Stock                |
| Is It In Stock:             | Yes                           |
| Inventory Type:             | Whole Order                   |
| Article Number:             | 522                           |
|                             | _                             |
| Is Distribution Supported:  | Support Distribution          |
| Bag Size:                   | In an art                     |
| Capacity:                   | 20-35L                        |
| Package Internal Structure: | Zipper Bag, Mobile Phone Bag, |
|                             | Certificate Bag, Sandwich     |
|                             | Zipper Bag, Computer Insert   |
|                             | Bag                           |
| Cover Opening Mode:         | Zipper                        |
| Applicable Gender:          | Female                        |
| Texture Of Material:        | Denim                         |
| Lock Or Not:                | No                            |
| Is There A Rain Cover:      | Nothing                       |
| Function:                   | Breathable, Waterproof, Shock |
|                             | Resistant And Load Reducing   |
| Processing Mode:            | Soft Surface                  |
| Brand:                      | Midlunya                      |
| Hardness:                   | Soft                          |
| Pattern:                    | Solid Color                   |
| Place Of Import:            | Other                         |
| Suitable For Gift Giving    | Tourism Commemoration         |
| Occasions:                  | Tourism Commemoration         |
| Logo Printing:              | Sure                          |
| Processing Customization:   | Yes                           |
| Style:                      | Urban Leisure                 |
|                             |                               |
| Lining Texture:             | Polyester Fiber               |
| Types Of Accessories:       | Fastener                      |
| Number Of Shoulder Straps:  | Double Root                   |
| Popular Elements:           | Color Contrast                |
| Lifting Parts:              | Telescopic Handle             |
| Type Of Outer Bag:          | Inner Patch Pocket            |
| Bag Shape:                  | Cylindrical                   |
| With Or Without Pull Rod:   | No                            |
| Suspension System :         | Curved Shoulder Strap         |
| Latest Delivery Time:       | 2                             |
| Scene:                      | Outdoors                      |
| Colour:                     | Mm526 Brown, Mm526 Red        |
| Size:                       | 19 Inches                     |
| Listing Year And Season:    | Summer 2020                   |