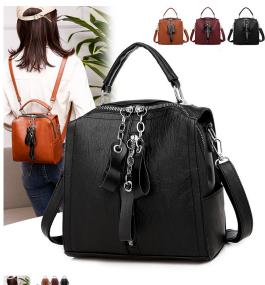

## Package Bag Women 2020 Korean Fashion Style Women's Bag Large Capacity Leisure Cowhide One Shoulder Backpack Student Bag

Package Bag Women 2020 Korean Fashion Style Women's Bag Large Capacity Leisure Cowhide One Shoulder Backpack Student Bag

## Description

| Product specifics           |                               |
|-----------------------------|-------------------------------|
| Source Category:            | Goods In Stock                |
| Is It In Stock:             | Yes                           |
| Inventory Type:             | Whole Order                   |
| Article Number:             | 522                           |
|                             | _                             |
| Is Distribution Supported:  | Support Distribution          |
| Bag Size:                   | In an art                     |
| Capacity:                   | 20-35L                        |
| Package Internal Structure: | Zipper Bag, Mobile Phone Bag, |
|                             | Certificate Bag, Sandwich     |
|                             | Zipper Bag, Computer Insert   |
|                             | Bag                           |
| Cover Opening Mode:         | Zipper                        |
| Applicable Gender:          | Female                        |
| Texture Of Material:        | Denim                         |
| Lock Or Not:                | No                            |
| Is There A Rain Cover:      | Nothing                       |
| Function:                   | Breathable, Waterproof, Shock |
|                             | Resistant And Load Reducing   |
| Processing Mode:            | Soft Surface                  |
| Brand:                      | Midlunya                      |
| Hardness:                   | Soft                          |
| Pattern:                    | Solid Color                   |
| Place Of Import:            | Other                         |
| Suitable For Gift Giving    | Tourism Commemoration         |
| Occasions:                  | Tourism Commemoration         |
| Logo Printing:              | Sure                          |
| Processing Customization:   | Yes                           |
| Style:                      | Urban Leisure                 |
|                             |                               |
| Lining Texture:             | Polyester Fiber               |
| Types Of Accessories:       | Fastener                      |
| Number Of Shoulder Straps:  | Double Root                   |
| Popular Elements:           | Color Contrast                |
| Lifting Parts:              | Telescopic Handle             |
| Type Of Outer Bag:          | Inner Patch Pocket            |
| Bag Shape:                  | Cylindrical                   |
| With Or Without Pull Rod:   | No                            |
| Suspension System :         | Curved Shoulder Strap         |
| Latest Delivery Time:       | 2                             |
| Scene:                      | Outdoors                      |
| Colour:                     | Mm526 Brown, Mm526 Red        |
| Size:                       | 19 Inches                     |
| Listing Year And Season:    | Summer 2020                   |