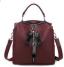

## Package Bag Women 2020 Korean Fashion Style Women's Bag Large Capacity Leisure Cowhide One Shoulder Backpack Student Bag

Package Bag Women 2020 Korean Fashion Style Women's Bag Large Capacity Leisure Cowhide One Shoulder Backpack Student Bag

## Description

| Product specifics           |                               |
|-----------------------------|-------------------------------|
| Source Category:            | Goods In Stock                |
| Is It In Stock:             | Yes                           |
| Inventory Type:             | Whole Order                   |
| Article Number:             | 522                           |
|                             | _                             |
| Is Distribution Supported:  | Support Distribution          |
| Bag Size:                   | In an art                     |
| Capacity:                   | 20-35L                        |
| Package Internal Structure: | Zipper Bag, Mobile Phone Bag, |
|                             | Certificate Bag, Sandwich     |
|                             | Zipper Bag, Computer Insert   |
|                             | Bag                           |
| Cover Opening Mode:         | Zipper                        |
| Applicable Gender:          | Female                        |
| Texture Of Material:        | Denim                         |
| Lock Or Not:                | No                            |
| Is There A Rain Cover:      | Nothing                       |
| Function:                   | Breathable, Waterproof, Shock |
|                             | Resistant And Load Reducing   |
| Processing Mode:            | Soft Surface                  |
| Brand:                      | Midlunya                      |
| Hardness:                   | Soft                          |
| Pattern:                    | Solid Color                   |
| Place Of Import:            | Other                         |
| Suitable For Gift Giving    | Tourism Commemoration         |
| Occasions:                  | Tourism Commemoration         |
| Logo Printing:              | Sure                          |
| Processing Customization:   | Yes                           |
| Style:                      | Urban Leisure                 |
|                             |                               |
| Lining Texture:             | Polyester Fiber               |
| Types Of Accessories:       | Fastener                      |
| Number Of Shoulder Straps:  | Double Root                   |
| Popular Elements:           | Color Contrast                |
| Lifting Parts:              | Telescopic Handle             |
| Type Of Outer Bag:          | Inner Patch Pocket            |
| Bag Shape:                  | Cylindrical                   |
| With Or Without Pull Rod:   | No                            |
| Suspension System :         | Curved Shoulder Strap         |
| Latest Delivery Time:       | 2                             |
| Scene:                      | Outdoors                      |
| Colour:                     | Mm526 Brown, Mm526 Red        |
| Size:                       | 19 Inches                     |
| Listing Year And Season:    | Summer 2020                   |