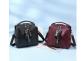

## Package Bag Women 2020 Korean Fashion Style Women's Bag Large Capacity Leisure Cowhide One Shoulder Backpack Student Bag

Package Bag Women 2020 Korean Fashion Style Women's Bag Large Capacity Leisure Cowhide One Shoulder Backpack Student Bag

## Description

| Product specifics           |                               |
|-----------------------------|-------------------------------|
| Source Category:            | Goods In Stock                |
| Is It In Stock:             | Yes                           |
| Inventory Type:             | Whole Order                   |
| Article Number:             | 522                           |
|                             | _                             |
| Is Distribution Supported:  | Support Distribution          |
| Bag Size:                   | In an art                     |
| Capacity:                   | 20-35L                        |
| Package Internal Structure: | Zipper Bag, Mobile Phone Bag, |
|                             | Certificate Bag, Sandwich     |
|                             | Zipper Bag, Computer Insert   |
|                             | Bag                           |
| Cover Opening Mode:         | Zipper                        |
| Applicable Gender:          | Female                        |
| Texture Of Material:        | Denim                         |
| Lock Or Not:                | No                            |
| Is There A Rain Cover:      | Nothing                       |
| Function:                   | Breathable, Waterproof, Shock |
|                             | Resistant And Load Reducing   |
| Processing Mode:            | Soft Surface                  |
| Brand:                      | Midlunya                      |
| Hardness:                   | Soft                          |
| Pattern:                    | Solid Color                   |
| Place Of Import:            | Other                         |
| Suitable For Gift Giving    | Tourism Commemoration         |
| Occasions:                  | Tourism Commemoration         |
| Logo Printing:              | Sure                          |
| Processing Customization:   | Yes                           |
| Style:                      | Urban Leisure                 |
|                             |                               |
| Lining Texture:             | Polyester Fiber               |
| Types Of Accessories:       | Fastener                      |
| Number Of Shoulder Straps:  | Double Root                   |
| Popular Elements:           | Color Contrast                |
| Lifting Parts:              | Telescopic Handle             |
| Type Of Outer Bag:          | Inner Patch Pocket            |
| Bag Shape:                  | Cylindrical                   |
| With Or Without Pull Rod:   | No                            |
| Suspension System :         | Curved Shoulder Strap         |
| Latest Delivery Time:       | 2                             |
| Scene:                      | Outdoors                      |
| Colour:                     | Mm526 Brown, Mm526 Red        |
| Size:                       | 19 Inches                     |
| Listing Year And Season:    | Summer 2020                   |