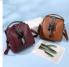

## Package Bag Women 2020 Korean Fashion Style Women's Bag Large Capacity Leisure Cowhide One Shoulder Backpack Student Bag

Package Bag Women 2020 Korean Fashion Style Women's Bag Large Capacity Leisure Cowhide One Shoulder Backpack Student Bag

## Description

| Product specifics           |                               |
|-----------------------------|-------------------------------|
| Source Category:            | Goods In Stock                |
| Is It In Stock:             | Yes                           |
| Inventory Type:             | Whole Order                   |
| Article Number:             | 522                           |
|                             | _                             |
| Is Distribution Supported:  | Support Distribution          |
| Bag Size:                   | In an art                     |
| Capacity:                   | 20-35L                        |
| Package Internal Structure: | Zipper Bag, Mobile Phone Bag, |
|                             | Certificate Bag, Sandwich     |
|                             | Zipper Bag, Computer Insert   |
|                             | Bag                           |
| Cover Opening Mode:         | Zipper                        |
| Applicable Gender:          | Female                        |
| Texture Of Material:        | Denim                         |
| Lock Or Not:                | No                            |
| Is There A Rain Cover:      | Nothing                       |
| Function:                   | Breathable, Waterproof, Shock |
|                             | Resistant And Load Reducing   |
| Processing Mode:            | Soft Surface                  |
| Brand:                      | Midlunya                      |
| Hardness:                   | Soft                          |
| Pattern:                    | Solid Color                   |
| Place Of Import:            | Other                         |
| Suitable For Gift Giving    | Tourism Commemoration         |
| Occasions:                  | Tourism Commemoration         |
| Logo Printing:              | Sure                          |
| Processing Customization:   | Yes                           |
| Style:                      | Urban Leisure                 |
|                             |                               |
| Lining Texture:             | Polyester Fiber               |
| Types Of Accessories:       | Fastener                      |
| Number Of Shoulder Straps:  | Double Root                   |
| Popular Elements:           | Color Contrast                |
| Lifting Parts:              | Telescopic Handle             |
| Type Of Outer Bag:          | Inner Patch Pocket            |
| Bag Shape:                  | Cylindrical                   |
| With Or Without Pull Rod:   | No                            |
| Suspension System :         | Curved Shoulder Strap         |
| Latest Delivery Time:       | 2                             |
| Scene:                      | Outdoors                      |
| Colour:                     | Mm526 Brown, Mm526 Red        |
| Size:                       | 19 Inches                     |
| Listing Year And Season:    | Summer 2020                   |