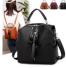

## Package Bag Women 2020 Korean Fashion Style Women's Bag Large Capacity Leisure Cowhide One Shoulder Backpack Student Bag

Package Bag Women 2020 Korean Fashion Style Women's Bag Large Capacity Leisure Cowhide One Shoulder Backpack Student Bag

## Description

| Product specifics           |                               |
|-----------------------------|-------------------------------|
| Source Category:            | Goods In Stock                |
| Is It In Stock:             | Yes                           |
| Inventory Type:             | Whole Order                   |
| Article Number:             | 522                           |
|                             | _                             |
| Is Distribution Supported:  | Support Distribution          |
| Bag Size:                   | In an art                     |
| Capacity:                   | 20-35L                        |
| Package Internal Structure: | Zipper Bag, Mobile Phone Bag, |
|                             | Certificate Bag, Sandwich     |
|                             | Zipper Bag, Computer Insert   |
|                             | Bag                           |
| Cover Opening Mode:         | Zipper                        |
| Applicable Gender:          | Female                        |
| Texture Of Material:        | Denim                         |
| Lock Or Not:                | No                            |
| Is There A Rain Cover:      | Nothing                       |
| Function:                   | Breathable, Waterproof, Shock |
|                             | Resistant And Load Reducing   |
| Processing Mode:            | Soft Surface                  |
| Brand:                      | Midlunya                      |
| Hardness:                   | Soft                          |
| Pattern:                    | Solid Color                   |
| Place Of Import:            | Other                         |
| Suitable For Gift Giving    | Tourism Commemoration         |
| Occasions:                  | Tourism Commemoration         |
| Logo Printing:              | Sure                          |
| Processing Customization:   | Yes                           |
| Style:                      | Urban Leisure                 |
|                             |                               |
| Lining Texture:             | Polyester Fiber               |
| Types Of Accessories:       | Fastener                      |
| Number Of Shoulder Straps:  | Double Root                   |
| Popular Elements:           | Color Contrast                |
| Lifting Parts:              | Telescopic Handle             |
| Type Of Outer Bag:          | Inner Patch Pocket            |
| Bag Shape:                  | Cylindrical                   |
| With Or Without Pull Rod:   | No                            |
| Suspension System :         | Curved Shoulder Strap         |
| Latest Delivery Time:       | 2                             |
| Scene:                      | Outdoors                      |
| Colour:                     | Mm526 Brown, Mm526 Red        |
| Size:                       | 19 Inches                     |
| Listing Year And Season:    | Summer 2020                   |