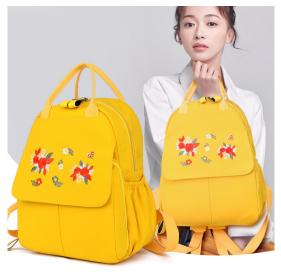

## 2020 New Embroidered National Style Double Shoulder Bag For Women's Large Capacity Travel Women's Bag Outdoor Student's Portable Schoolbag

2020 New Embroidered National Style Double Shoulder Bag For Women's Large Capacity Travel Women's Bag Outdoor Student's Portable Schoolbag

## Description

| Product specifics           |                                |
|-----------------------------|--------------------------------|
| Source Category:            | Goods In Stock                 |
| Is It In Stock:             | Yes                            |
| Inventory Type:             | Whole Order                    |
| Article Number:             |                                |
|                             | 5656                           |
| Is Distribution Supported:  | Support Distribution           |
| Bag Size:                   | In                             |
| Capacity:                   | 20-35L                         |
| Package Internal Structure: | Zipper Bag, Mobile Phone Bag,  |
|                             | Certificate Bag, Sandwich      |
|                             | Zipper Bag, Computer Bag,      |
|                             | Camera Bag                     |
| Cover Opening Mode:         | Zipper                         |
| Applicable Gender:          | Female                         |
| Texture Of Material:        | Oxford                         |
| Lock Or Not:                | No                             |
| Is There A Rain Cover:      | Nothing                        |
| Function:                   | Waterproof, Wear-resistant,    |
| runction.                   | Anti-theft, Anti-seismic, Load |
|                             |                                |
| Dan and a Maria             | Reduction                      |
| Processing Mode:            | Soft Surface                   |
| Brand:                      | Midlunya                       |
| Hardness:                   | Soft                           |
| Pattern:                    | Solid Color                    |
| Place Of Import:            | Other                          |
| Suitable For Gift Giving    | Tourism Commemoration          |
| Occasions:                  |                                |
| Logo Printing:              | Sure                           |
| Processing Customization:   | Yes                            |
| Style:                      | Urban Leisure                  |
| Lining Texture:             | Polyester Fiber                |
| Types Of Accessories:       | Fastener                       |
| Number Of Shoulder Belts:   | Double Root                    |
| Popular Elements:           | Nation                         |
| Lifting Parts:              | Telescopic Handle              |
| Types Of Outer Bags:        | Inner Patch Bag                |
| Bag Shape:                  | Cylindrical                    |
| With Or Without Pull Rod:   | No                             |
|                             |                                |
| Suspension System :         | Curved Shoulder Strap          |
| Latest Delivery Time:       | 2                              |
| Scene:                      | Outdoors                       |
| Colour:                     | Km1226 Yellow, Km1226 Dark     |
|                             | Blue, Km1226 Purple, Km1226    |
|                             | Sky Blue                       |
| Size:                       | 19 Inches                      |
| Year And Season Of Listing: | Summer 2020                    |