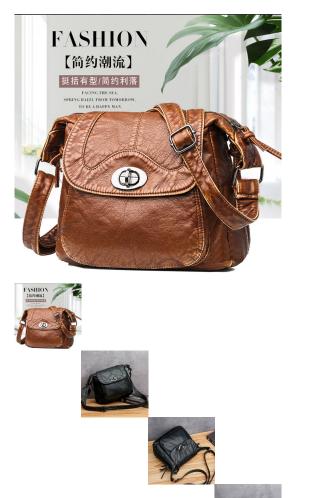

Pu Leather Turn Lock Messenger Bag Ladies Bag New European And American Retro Fashion All-match Single Shoulder Diagonal Bag

Pu Leather Turn Lock Messenger Bag Ladies Bag New European And American Retro Fashion All-match Single Shoulder Diagonal Bag

Rating: Not Rated Yet **Price** 

\$6.09

Ask a question about this product

Manufacturer MDLY

|      | oduct specifics             |                            |
|------|-----------------------------|----------------------------|
| Sty  |                             | OI Commuting               |
|      | urce Category:              | Goods In Stock             |
|      | t In Stock:                 | Yes                        |
| Arti | icle Number:                | 03557                      |
| Inve | entory Type:                | Whole Order                |
| Is D | Distribution Supported:     | Support Distribution       |
| Sty  | le:                         | Women's Shoulder Bag       |
| Tex  | xture Fabric:               | PU                         |
| Lini | ing Texture:                | Polyester Fiber            |
| Bac  | g Shape:                    | Dumpling Type              |
|      | shionable Style Of Luggage: | Dumplings                  |
|      | ver Opening Mode:           | Zipper                     |
|      | pular Elements:             | Fold                       |
|      | ckage Internal Structure:   | Mobile Phone Bag, Sandwich |
|      |                             | Zipper Bag, Zipper Bag,    |
|      |                             | Computer Pocket            |
| Nur  | mber Of Shoulder Straps:    | Single Root                |
|      | g Size:                     | In                         |
|      | ttern:                      | Solid Color                |
|      | cessing Mode:               | Soft Surface               |
|      | rdness:                     | In                         |
|      | and:                        | Midlenya                   |
|      | ing Parts.                  | Soft Handle                |
|      | be Of Outer Bag:            | Inner Patch Pocket         |
|      | port Or Not:                | Yes                        |
|      | lour:                       | 3557 Brown                 |
|      | ar And Season Of Listing:   | Winter Of 2019             |
| Tea  | ai Anu Season Of Listing.   |                            |