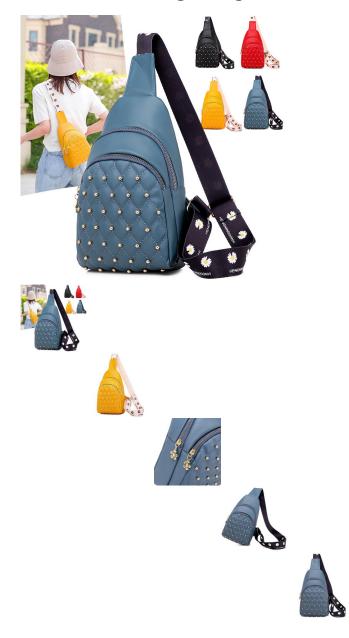

Rating: Not Rated Yet **Price** 

\$4.43

Ask a question about this product

Manufacturer MDLY

| oduct specifics                     | Goods In Stock                 |
|-------------------------------------|--------------------------------|
| Source Category:<br>Is It In Stock: |                                |
|                                     | Yes                            |
| Inventory Type:                     | Whole Order                    |
| Article Number:                     | 65656                          |
| Is Distribution Supported:          | Support Distribution           |
| Bag Size:                           | In                             |
| Capacity:                           | 20-35L                         |
| Package Internal Structure:         | Mobile Phone Bag, Certificate  |
|                                     | Bag, Sandwich Zipper Bag,      |
|                                     | Computer Pocket, Camera        |
|                                     | Pocket                         |
| Cover Opening Mode:                 | Zipper                         |
| Applicable Gender:                  | Female                         |
| Texture Of Material:                | PU Leather                     |
| Lock Or Not:                        | No                             |
| Is There A Rain Cover:              | Nothing                        |
| Function:                           | Waterproof, Wear-resistant,    |
|                                     | Anti-theft, Anti-seismic, Load |
|                                     | Reduction                      |
| Processing Mode:                    | Soft Surface                   |
| Brand:                              | Midlenya                       |
| Hardness:                           | Soft                           |
| Pattern:                            | Solid Color                    |
| Place Of Import:                    | Other                          |
| Suitable For Gift Giving            | Tourism Commemoration          |
| Occasions:                          |                                |
| Logo Printing:                      | Sure                           |
| Processing Customization:           | Yes                            |
| Style:                              | Street Trend                   |
| Lining Texture:                     | Polyester Fiber                |
| Types Of Accessories:               | Fastener                       |
| Number Of Shoulder Belts:           | Double Root                    |
| Popular Elements:                   | Rivet                          |
| Lifting Parts:                      | Telescopic Handle              |
| Type Of Outer Bag:                  | Inner Patch Pocket             |
| Bag Shape:                          | Cylindrical                    |
| With Or Without Pull Rod:           | No                             |
| Suspension System :                 | Air Cushion Strap              |
| Latest Delivery Time:               | 2                              |
| •                                   |                                |
| Scene:<br>Colour:                   | Travel                         |
|                                     | Mm545 Yellow, Mm545 Red,       |
|                                     | Mm545 Blue<br>19 Inches        |
| Size:                               |                                |