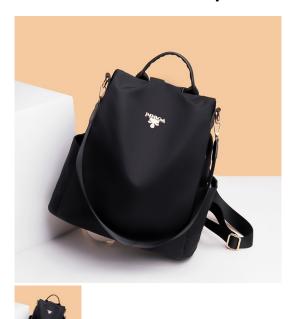

## 2020 New Waterproof Oxford Double Shoulder Women's Bag Korean Fashion Outdoor Backpack Leisure Versatile Travel Backpack

2020 New Waterproof Oxford Double Shoulder Women's Bag Korean Fashion Outdoor Backpack Leisure Versatile Travel Backpack

## Description

| n Dun de et anna eifi         |                                |
|-------------------------------|--------------------------------|
| Product specifics             | O a a da da Ota al             |
| Source Category:              | Goods In Stock                 |
| Is It In Stock:               | Yes                            |
| Inventory Type:               | Whole Order                    |
| Article Number:               | 5656                           |
| Is Distribution Supported:    | Support Distribution           |
| Bag Size:                     | Large                          |
| Capacity:                     | 20-35L                         |
| Package Internal Structure:   | Mobile Phone Bag, Certificate  |
|                               | Bag, Computer Pocket,          |
|                               | Camera Pocket                  |
| Cover Opening Mode:           | Zipper Buckle                  |
| Applicable Gender:            | Female                         |
| Texture Of Material:          | Oxford                         |
| Lock Or Not:                  | No                             |
| Is There A Rain Cover:        | Yes                            |
| Function:                     | Waterproof, Wear-resistant,    |
| Function.                     |                                |
|                               | Anti-theft, Anti-seismic, Load |
|                               | Reduction                      |
| Processing Mode:              | Soft Surface                   |
| Brand:                        | Midlenya                       |
| Hardness:                     | Soft                           |
| Pattern:                      | Solid Color                    |
| Place Of Import:              | Other                          |
| Suitable For Gift Giving      | Tourism Commemoration          |
| Occasions:                    |                                |
| Logo Printing:                | Sure                           |
| Processing And Customization: | Yes                            |
| Style:                        | Leisure Time                   |
| Lining Texture:               | Polyester Fiber                |
| Types Of Accessories:         | Fastener                       |
| Number Of Shoulder Belts:     | Single Root                    |
| Popular Elements:             | Versatile                      |
| Lifting Parts:                | Telescopic Handle              |
| Type Of Outer Bag:            | Inner Patch Pocket             |
| Bag Shape:                    | Cylindrical                    |
| With Or Without Pull Rod:     | No                             |
|                               | -                              |
| Suspension System :           | Air Cushion Strap              |
| Latest Delivery Time:         | 2                              |
| Scene:                        | Outdoors                       |
| Colour:                       | Black, Khaki                   |
| Size:                         | 16 Inches                      |
| Listing Year And Season:      | Summer 2020                    |