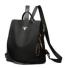

## 2020 New Waterproof Oxford Double Shoulder Women's Bag Korean Fashion Outdoor Backpack Leisure Versatile Travel Backpack

2020 New Waterproof Oxford Double Shoulder Women's Bag Korean Fashion Outdoor Backpack Leisure Versatile Travel Backpack

## Description

| n Dun de et anna eifi         |                                |
|-------------------------------|--------------------------------|
| Product specifics             | O a a da da Ota al             |
| Source Category:              | Goods In Stock                 |
| Is It In Stock:               | Yes                            |
| Inventory Type:               | Whole Order                    |
| Article Number:               | 5656                           |
| Is Distribution Supported:    | Support Distribution           |
| Bag Size:                     | Large                          |
| Capacity:                     | 20-35L                         |
| Package Internal Structure:   | Mobile Phone Bag, Certificate  |
|                               | Bag, Computer Pocket,          |
|                               | Camera Pocket                  |
| Cover Opening Mode:           | Zipper Buckle                  |
| Applicable Gender:            | Female                         |
| Texture Of Material:          | Oxford                         |
| Lock Or Not:                  | No                             |
| Is There A Rain Cover:        | Yes                            |
| Function:                     | Waterproof, Wear-resistant,    |
| Function.                     |                                |
|                               | Anti-theft, Anti-seismic, Load |
|                               | Reduction                      |
| Processing Mode:              | Soft Surface                   |
| Brand:                        | Midlenya                       |
| Hardness:                     | Soft                           |
| Pattern:                      | Solid Color                    |
| Place Of Import:              | Other                          |
| Suitable For Gift Giving      | Tourism Commemoration          |
| Occasions:                    |                                |
| Logo Printing:                | Sure                           |
| Processing And Customization: | Yes                            |
| Style:                        | Leisure Time                   |
| Lining Texture:               | Polyester Fiber                |
| Types Of Accessories:         | Fastener                       |
| Number Of Shoulder Belts:     | Single Root                    |
| Popular Elements:             | Versatile                      |
| Lifting Parts:                | Telescopic Handle              |
| Type Of Outer Bag:            | Inner Patch Pocket             |
| Bag Shape:                    | Cylindrical                    |
| With Or Without Pull Rod:     | No                             |
|                               | -                              |
| Suspension System :           | Air Cushion Strap              |
| Latest Delivery Time:         | 2                              |
| Scene:                        | Outdoors                       |
| Colour:                       | Black, Khaki                   |
| Size:                         | 16 Inches                      |
| Listing Year And Season:      | Summer 2020                    |