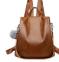

## Cross Border Backpack Women's Korean Version 2020 New Fashion Pu Soft Leather Fashion Versatile Leisure Large Capacity Schoolbag Backpack

Cross Border Backpack Women's Korean Version 2020 New Fashion Pu Soft Leather Fashion Versatile Leisure Large Capacity Schoolbag Backpack

## Description

| Product specifics           |                                     |
|-----------------------------|-------------------------------------|
| Source Category:            | Goods In Stock                      |
| Is It In Stock:             | Yes                                 |
| Inventory Type:             | Whole Order                         |
| Article Number:             | 1695 Wool Ball                      |
| Is Distribution Supported:  | Support Distribution                |
| Bag Size:                   | Large                               |
| Capacity:                   | 20-35L                              |
| Package Internal Structure: | Mobile Phone Bag, Certificate       |
|                             | Bag, Sandwich Zipper Bag,           |
|                             | Computer Pocket                     |
| Cover Opening Mode:         | Zipper                              |
| Applicable Gender:          | Female                              |
| Texture Of Material:        | PU Leather                          |
| Lock Or Not:                | No                                  |
| Is There A Rain Cover:      | <u> </u>                            |
| Function:                   | Nothing Waterproof, Wear-resistant, |
| Function.                   |                                     |
|                             | Anti-theft, Anti-seismic, Load      |
| <u> </u>                    | Reduction                           |
| Model:                      | 216                                 |
| Brand:                      | Midlunya                            |
| Processing Mode:            | Soft Surface                        |
| Hardness:                   | Soft                                |
| Pattern:                    | Solid Color                         |
| Suitable For Gift Giving    | Tourism Commemoration               |
| Occasions:                  |                                     |
| Logo Printing:              | Sure                                |
| Processing Customization:   | Yes                                 |
| Style:                      | Urban Leisure                       |
| Lining Texture:             | Polyester Fiber                     |
| Types Of Accessories:       | Fastener                            |
| Number Of Shoulder Straps:  | Double Root                         |
| Popular Elements:           | Soft Skin                           |
| Lifting Parts:              | Telescopic Handle                   |
| Type Of Outer Bag:          | Inner Patch Pocket                  |
| Bag Shape:                  | Cylindrical                         |
| With Or Without Pull Rod:   | No                                  |
| Suspension System :         | Curved Shoulder Strap               |
| Latest Delivery Time:       | 2                                   |
| Scene:                      | Outdoors                            |
| Colour:                     | 1695 Brown                          |
| Size:                       | 19 Inches                           |
| Listing Year And Season:    | Summer 2020                         |