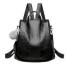

## Cross Border Backpack Women's Korean Version 2020 New Fashion Pu Soft Leather Fashion Versatile Leisure Large Capacity Schoolbag Backpack

Cross Border Backpack Women's Korean Version 2020 New Fashion Pu Soft Leather Fashion Versatile Leisure Large Capacity Schoolbag Backpack

## Description

| Product specifics           |                                     |
|-----------------------------|-------------------------------------|
| Source Category:            | Goods In Stock                      |
| Is It In Stock:             | Yes                                 |
| Inventory Type:             | Whole Order                         |
| Article Number:             | 1695 Wool Ball                      |
| Is Distribution Supported:  | Support Distribution                |
| Bag Size:                   | Large                               |
| Capacity:                   | 20-35L                              |
| Package Internal Structure: | Mobile Phone Bag, Certificate       |
|                             | Bag, Sandwich Zipper Bag,           |
|                             | Computer Pocket                     |
| Cover Opening Mode:         | Zipper                              |
| Applicable Gender:          | Female                              |
| Texture Of Material:        | PU Leather                          |
| Lock Or Not:                | No                                  |
| Is There A Rain Cover:      | <u> </u>                            |
| Function:                   | Nothing Waterproof, Wear-resistant, |
| Function.                   |                                     |
|                             | Anti-theft, Anti-seismic, Load      |
| <u> </u>                    | Reduction                           |
| Model:                      | 216                                 |
| Brand:                      | Midlunya                            |
| Processing Mode:            | Soft Surface                        |
| Hardness:                   | Soft                                |
| Pattern:                    | Solid Color                         |
| Suitable For Gift Giving    | Tourism Commemoration               |
| Occasions:                  |                                     |
| Logo Printing:              | Sure                                |
| Processing Customization:   | Yes                                 |
| Style:                      | Urban Leisure                       |
| Lining Texture:             | Polyester Fiber                     |
| Types Of Accessories:       | Fastener                            |
| Number Of Shoulder Straps:  | Double Root                         |
| Popular Elements:           | Soft Skin                           |
| Lifting Parts:              | Telescopic Handle                   |
| Type Of Outer Bag:          | Inner Patch Pocket                  |
| Bag Shape:                  | Cylindrical                         |
| With Or Without Pull Rod:   | No                                  |
| Suspension System :         | Curved Shoulder Strap               |
| Latest Delivery Time:       | 2                                   |
| Scene:                      | Outdoors                            |
| Colour:                     | 1695 Brown                          |
| Size:                       | 19 Inches                           |
| Listing Year And Season:    | Summer 2020                         |