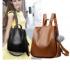

## Cross Border Backpack Women's Korean Version 2020 New Fashion Pu Soft Leather Fashion Versatile Leisure Large Capacity Schoolbag Backpack

Cross Border Backpack Women's Korean Version 2020 New Fashion Pu Soft Leather Fashion Versatile Leisure Large Capacity Schoolbag Backpack

## Description

| Product specifics           |                                     |
|-----------------------------|-------------------------------------|
| Source Category:            | Goods In Stock                      |
| Is It In Stock:             | Yes                                 |
| Inventory Type:             | Whole Order                         |
| Article Number:             | 1695 Wool Ball                      |
| Is Distribution Supported:  | Support Distribution                |
| Bag Size:                   | Large                               |
| Capacity:                   | 20-35L                              |
| Package Internal Structure: | Mobile Phone Bag, Certificate       |
|                             | Bag, Sandwich Zipper Bag,           |
|                             | Computer Pocket                     |
| Cover Opening Mode:         | Zipper                              |
| Applicable Gender:          | Female                              |
| Texture Of Material:        | PU Leather                          |
| Lock Or Not:                | No                                  |
| Is There A Rain Cover:      | <u> </u>                            |
| Function:                   | Nothing Waterproof, Wear-resistant, |
| Function.                   |                                     |
|                             | Anti-theft, Anti-seismic, Load      |
| <u> </u>                    | Reduction                           |
| Model:                      | 216                                 |
| Brand:                      | Midlunya                            |
| Processing Mode:            | Soft Surface                        |
| Hardness:                   | Soft                                |
| Pattern:                    | Solid Color                         |
| Suitable For Gift Giving    | Tourism Commemoration               |
| Occasions:                  |                                     |
| Logo Printing:              | Sure                                |
| Processing Customization:   | Yes                                 |
| Style:                      | Urban Leisure                       |
| Lining Texture:             | Polyester Fiber                     |
| Types Of Accessories:       | Fastener                            |
| Number Of Shoulder Straps:  | Double Root                         |
| Popular Elements:           | Soft Skin                           |
| Lifting Parts:              | Telescopic Handle                   |
| Type Of Outer Bag:          | Inner Patch Pocket                  |
| Bag Shape:                  | Cylindrical                         |
| With Or Without Pull Rod:   | No                                  |
| Suspension System :         | Curved Shoulder Strap               |
| Latest Delivery Time:       | 2                                   |
| Scene:                      | Outdoors                            |
| Colour:                     | 1695 Brown                          |
| Size:                       | 19 Inches                           |
| Listing Year And Season:    | Summer 2020                         |