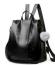

## Cross Border Backpack Women's Korean Version 2020 New Fashion Pu Soft Leather Fashion Versatile Leisure Large Capacity Schoolbag Backpack

Cross Border Backpack Women's Korean Version 2020 New Fashion Pu Soft Leather Fashion Versatile Leisure Large Capacity Schoolbag Backpack

## Description

| Product specifics           |                                     |
|-----------------------------|-------------------------------------|
| Source Category:            | Goods In Stock                      |
| Is It In Stock:             | Yes                                 |
| Inventory Type:             | Whole Order                         |
| Article Number:             | 1695 Wool Ball                      |
| Is Distribution Supported:  | Support Distribution                |
| Bag Size:                   | Large                               |
| Capacity:                   | 20-35L                              |
| Package Internal Structure: | Mobile Phone Bag, Certificate       |
|                             | Bag, Sandwich Zipper Bag,           |
|                             | Computer Pocket                     |
| Cover Opening Mode:         | Zipper                              |
| Applicable Gender:          | Female                              |
| Texture Of Material:        | PU Leather                          |
| Lock Or Not:                | No                                  |
| Is There A Rain Cover:      | <u> </u>                            |
| Function:                   | Nothing Waterproof, Wear-resistant, |
| Function.                   |                                     |
|                             | Anti-theft, Anti-seismic, Load      |
| <u> </u>                    | Reduction                           |
| Model:                      | 216                                 |
| Brand:                      | Midlunya                            |
| Processing Mode:            | Soft Surface                        |
| Hardness:                   | Soft                                |
| Pattern:                    | Solid Color                         |
| Suitable For Gift Giving    | Tourism Commemoration               |
| Occasions:                  |                                     |
| Logo Printing:              | Sure                                |
| Processing Customization:   | Yes                                 |
| Style:                      | Urban Leisure                       |
| Lining Texture:             | Polyester Fiber                     |
| Types Of Accessories:       | Fastener                            |
| Number Of Shoulder Straps:  | Double Root                         |
| Popular Elements:           | Soft Skin                           |
| Lifting Parts:              | Telescopic Handle                   |
| Type Of Outer Bag:          | Inner Patch Pocket                  |
| Bag Shape:                  | Cylindrical                         |
| With Or Without Pull Rod:   | No                                  |
| Suspension System :         | Curved Shoulder Strap               |
| Latest Delivery Time:       | 2                                   |
| Scene:                      | Outdoors                            |
| Colour:                     | 1695 Brown                          |
| Size:                       | 19 Inches                           |
| Listing Year And Season:    | Summer 2020                         |