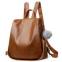

## Cross Border Backpack Women's Korean Version 2020 New Fashion Pu Soft Leather Fashion Versatile Leisure Large Capacity Schoolbag Backpack

Cross Border Backpack Women's Korean Version 2020 New Fashion Pu Soft Leather Fashion Versatile Leisure Large Capacity Schoolbag Backpack

## Description

| Product specifics           |                                     |
|-----------------------------|-------------------------------------|
| Source Category:            | Goods In Stock                      |
| Is It In Stock:             | Yes                                 |
| Inventory Type:             | Whole Order                         |
| Article Number:             | 1695 Wool Ball                      |
| Is Distribution Supported:  | Support Distribution                |
| Bag Size:                   | Large                               |
| Capacity:                   | 20-35L                              |
| Package Internal Structure: | Mobile Phone Bag, Certificate       |
|                             | Bag, Sandwich Zipper Bag,           |
|                             | Computer Pocket                     |
| Cover Opening Mode:         | Zipper                              |
| Applicable Gender:          | Female                              |
| Texture Of Material:        | PU Leather                          |
| Lock Or Not:                | No                                  |
| Is There A Rain Cover:      | <u> </u>                            |
| Function:                   | Nothing Waterproof, Wear-resistant, |
| Function.                   |                                     |
|                             | Anti-theft, Anti-seismic, Load      |
| <u> </u>                    | Reduction                           |
| Model:                      | 216                                 |
| Brand:                      | Midlunya                            |
| Processing Mode:            | Soft Surface                        |
| Hardness:                   | Soft                                |
| Pattern:                    | Solid Color                         |
| Suitable For Gift Giving    | Tourism Commemoration               |
| Occasions:                  |                                     |
| Logo Printing:              | Sure                                |
| Processing Customization:   | Yes                                 |
| Style:                      | Urban Leisure                       |
| Lining Texture:             | Polyester Fiber                     |
| Types Of Accessories:       | Fastener                            |
| Number Of Shoulder Straps:  | Double Root                         |
| Popular Elements:           | Soft Skin                           |
| Lifting Parts:              | Telescopic Handle                   |
| Type Of Outer Bag:          | Inner Patch Pocket                  |
| Bag Shape:                  | Cylindrical                         |
| With Or Without Pull Rod:   | No                                  |
| Suspension System :         | Curved Shoulder Strap               |
| Latest Delivery Time:       | 2                                   |
| Scene:                      | Outdoors                            |
| Colour:                     | 1695 Brown                          |
| Size:                       | 19 Inches                           |
| Listing Year And Season:    | Summer 2020                         |