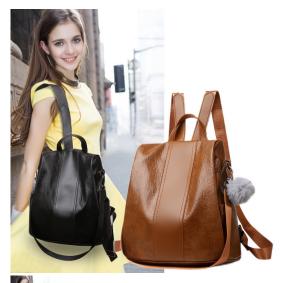

## Cross Border Backpack Women's Korean Version 2020 New Fashion Pu Soft Leather Fashion Versatile Leisure Large Capacity Schoolbag Backpack

Cross Border Backpack Women's Korean Version 2020 New Fashion Pu Soft Leather Fashion Versatile Leisure Large Capacity Schoolbag Backpack

## Description

| Product specifics           |                                     |
|-----------------------------|-------------------------------------|
| Source Category:            | Goods In Stock                      |
| Is It In Stock:             | Yes                                 |
| Inventory Type:             | Whole Order                         |
| Article Number:             | 1695 Wool Ball                      |
| Is Distribution Supported:  | Support Distribution                |
| Bag Size:                   | Large                               |
| Capacity:                   | 20-35L                              |
| Package Internal Structure: | Mobile Phone Bag, Certificate       |
|                             | Bag, Sandwich Zipper Bag,           |
|                             | Computer Pocket                     |
| Cover Opening Mode:         | Zipper                              |
| Applicable Gender:          | Female                              |
| Texture Of Material:        | PU Leather                          |
| Lock Or Not:                | No                                  |
| Is There A Rain Cover:      | <u> </u>                            |
| Function:                   | Nothing Waterproof, Wear-resistant, |
| Function.                   |                                     |
|                             | Anti-theft, Anti-seismic, Load      |
| <u> </u>                    | Reduction                           |
| Model:                      | 216                                 |
| Brand:                      | Midlunya                            |
| Processing Mode:            | Soft Surface                        |
| Hardness:                   | Soft                                |
| Pattern:                    | Solid Color                         |
| Suitable For Gift Giving    | Tourism Commemoration               |
| Occasions:                  |                                     |
| Logo Printing:              | Sure                                |
| Processing Customization:   | Yes                                 |
| Style:                      | Urban Leisure                       |
| Lining Texture:             | Polyester Fiber                     |
| Types Of Accessories:       | Fastener                            |
| Number Of Shoulder Straps:  | Double Root                         |
| Popular Elements:           | Soft Skin                           |
| Lifting Parts:              | Telescopic Handle                   |
| Type Of Outer Bag:          | Inner Patch Pocket                  |
| Bag Shape:                  | Cylindrical                         |
| With Or Without Pull Rod:   | No                                  |
| Suspension System :         | Curved Shoulder Strap               |
| Latest Delivery Time:       | 2                                   |
| Scene:                      | Outdoors                            |
| Colour:                     | 1695 Brown                          |
| Size:                       | 19 Inches                           |
| Listing Year And Season:    | Summer 2020                         |