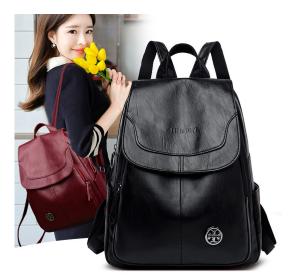

## Backpack Women's 2020 New Fashion Korean Academic Style Versatile Soft Leather Schoolbag Women's Leisure Travel Outdoor Backpack

Backpack Women's 2020 New Fashion Korean Academic Style Versatile Soft Leather Schoolbag Women's Leisure Travel Outdoor Backpack

## Description

| Product specifics             |                               |
|-------------------------------|-------------------------------|
| Source Category:              | Goods In Stock                |
| Article Number:               | 0568                          |
|                               | ****                          |
| Is Distribution Supported:    | Support Distribution          |
| Bag Size:                     | In Co. O.F.I.                 |
| Capacity:                     | 20-35L                        |
| Package Internal Structure:   | Mobile Phone Bag, Certificate |
|                               | Bag, Sandwich Zipper Bag      |
| Cover Opening Mode:           | Zipper                        |
| Applicable Gender:            | Female                        |
| Texture Of Material:          | PU Leather                    |
| Lock Or Not:                  | No                            |
| Is There A Rain Cover:        | Nothing                       |
| Function:                     | Waterproof, Wear-resistant    |
|                               | And Anti-theft                |
| Model:                        | 0568                          |
| Brand:                        | Midlunya                      |
| Processing Method:            | Soft Surface                  |
| Hardness:                     | In                            |
| Pattern:                      | Solid Color                   |
| Place Of Import:              | Other                         |
| Suitable For Gift Giving      | Tourism Commemoration         |
| Occasions:                    |                               |
| Logo Printing:                | Sure                          |
| Processing And Customization: | Yes                           |
| Style:                        | Leisure Time                  |
| Lining Texture:               | Polyester Fiber               |
| Types Of Accessories:         | Fastener                      |
| 71                            |                               |
| Number Of Shoulder Belts:     | Double Root                   |
| Popular Elements:             | Solid Color                   |
| Lifting Parts:                | Telescopic Handle             |
| Type Of Outer Bag:            | Inner Patch Pocket            |
| Bag Shape:                    | Vertical Style                |
| With Or Without Pull Rod:     | No                            |
| Suspension System :           | Air Cushion Strap             |
| Latest Delivery Time:         | 2                             |
| Scene:                        | Outdoors                      |
| Colour:                       | Bld568 Wine Red               |
| Size:                         | 24 Inches                     |
| Listing Year And Season:      | Winter Of 2019                |