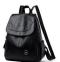

## Backpack Women's 2020 New Fashion Korean Academic Style Versatile Soft Leather Schoolbag Women's Leisure Travel Outdoor Backpack

Backpack Women's 2020 New Fashion Korean Academic Style Versatile Soft Leather Schoolbag Women's Leisure Travel Outdoor Backpack

## Description

| Product specifics             |                               |
|-------------------------------|-------------------------------|
| Source Category:              | Goods In Stock                |
| Article Number:               | 0568                          |
|                               | ****                          |
| Is Distribution Supported:    | Support Distribution          |
| Bag Size:                     | In Co. O.F.I.                 |
| Capacity:                     | 20-35L                        |
| Package Internal Structure:   | Mobile Phone Bag, Certificate |
|                               | Bag, Sandwich Zipper Bag      |
| Cover Opening Mode:           | Zipper                        |
| Applicable Gender:            | Female                        |
| Texture Of Material:          | PU Leather                    |
| Lock Or Not:                  | No                            |
| Is There A Rain Cover:        | Nothing                       |
| Function:                     | Waterproof, Wear-resistant    |
|                               | And Anti-theft                |
| Model:                        | 0568                          |
| Brand:                        | Midlunya                      |
| Processing Method:            | Soft Surface                  |
| Hardness:                     | In                            |
| Pattern:                      | Solid Color                   |
| Place Of Import:              | Other                         |
| Suitable For Gift Giving      | Tourism Commemoration         |
| Occasions:                    |                               |
| Logo Printing:                | Sure                          |
| Processing And Customization: | Yes                           |
| Style:                        | Leisure Time                  |
| Lining Texture:               | Polyester Fiber               |
| Types Of Accessories:         | Fastener                      |
| 71                            |                               |
| Number Of Shoulder Belts:     | Double Root                   |
| Popular Elements:             | Solid Color                   |
| Lifting Parts:                | Telescopic Handle             |
| Type Of Outer Bag:            | Inner Patch Pocket            |
| Bag Shape:                    | Vertical Style                |
| With Or Without Pull Rod:     | No                            |
| Suspension System :           | Air Cushion Strap             |
| Latest Delivery Time:         | 2                             |
| Scene:                        | Outdoors                      |
| Colour:                       | Bld568 Wine Red               |
| Size:                         | 24 Inches                     |
| Listing Year And Season:      | Winter Of 2019                |