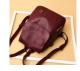

## Backpack Women's 2020 New Fashion Korean Academic Style Versatile Soft Leather Schoolbag Women's Leisure Travel Outdoor Backpack

Backpack Women's 2020 New Fashion Korean Academic Style Versatile Soft Leather Schoolbag Women's Leisure Travel Outdoor Backpack

## Description

| Product specifics             |                               |
|-------------------------------|-------------------------------|
| Source Category:              | Goods In Stock                |
| Article Number:               | 0568                          |
|                               | ****                          |
| Is Distribution Supported:    | Support Distribution          |
| Bag Size:                     | In Co. O.F.I.                 |
| Capacity:                     | 20-35L                        |
| Package Internal Structure:   | Mobile Phone Bag, Certificate |
|                               | Bag, Sandwich Zipper Bag      |
| Cover Opening Mode:           | Zipper                        |
| Applicable Gender:            | Female                        |
| Texture Of Material:          | PU Leather                    |
| Lock Or Not:                  | No                            |
| Is There A Rain Cover:        | Nothing                       |
| Function:                     | Waterproof, Wear-resistant    |
|                               | And Anti-theft                |
| Model:                        | 0568                          |
| Brand:                        | Midlunya                      |
| Processing Method:            | Soft Surface                  |
| Hardness:                     | In                            |
| Pattern:                      | Solid Color                   |
| Place Of Import:              | Other                         |
| Suitable For Gift Giving      | Tourism Commemoration         |
| Occasions:                    |                               |
| Logo Printing:                | Sure                          |
| Processing And Customization: | Yes                           |
| Style:                        | Leisure Time                  |
| Lining Texture:               | Polyester Fiber               |
| Types Of Accessories:         | Fastener                      |
| 71                            |                               |
| Number Of Shoulder Belts:     | Double Root                   |
| Popular Elements:             | Solid Color                   |
| Lifting Parts:                | Telescopic Handle             |
| Type Of Outer Bag:            | Inner Patch Pocket            |
| Bag Shape:                    | Vertical Style                |
| With Or Without Pull Rod:     | No                            |
| Suspension System :           | Air Cushion Strap             |
| Latest Delivery Time:         | 2                             |
| Scene:                        | Outdoors                      |
| Colour:                       | Bld568 Wine Red               |
| Size:                         | 24 Inches                     |
| Listing Year And Season:      | Winter Of 2019                |