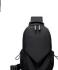

## Cross Border New Men's Chest Bag Single Shoulder Messenger Bag Large Capacity Multifunctional Backpack Fashion Korean Fashion Cool Men's Bag

Cross Border New Men's Chest Bag Single Shoulder Messenger Bag Large Capacity Multifunctional Backpack Fashion Korean Fashion Cool Men's Bag

## Description

| Product specifics           |                              |
|-----------------------------|------------------------------|
| Style:                      | Korean Style                 |
| Source Category:            | Goods In Stock               |
| Is It In Stock:             | Yes                          |
| Inventory Type:             | Whole Order                  |
| Article Number:             | 22                           |
| Is Distribution Supported:  | Support Distribution         |
| Texture Of Material:        | Oxford                       |
| Cover Opening Mode:         | Zipper                       |
| Package Internal Structure: | Mobile Phone Bag, Sandwich   |
|                             | Zipper Bag, Zipper Bag,      |
|                             | Computer Pocket, Camera      |
|                             | Pocket                       |
| Bag Size:                   | Large                        |
| Bag Shape:                  | Horizontal Style             |
| Function:                   | Wear-resisting               |
| Processing Method:          | Soft Surface                 |
| Pattern:                    | Solid Color                  |
| Brand:                      | Midlunya                     |
| Hardness:                   | Soft                         |
| Popular Elements:           | Korean Version               |
| Lifting Parts:              | Telescopic Handle            |
| Number Of Shoulder Belts:   | Single Root                  |
| Type Of Outer Bag:          | Inner Patch Pocket           |
| Lining Texture:             | Polyester Fiber              |
| Place Of Origin:            | Baigou                       |
| Latest Delivery Time:       | 2                            |
| Colour:                     | Creative Chest Bag Good      |
|                             | Quality Gray, Creative Chest |
|                             | Bag Good Quality Blue        |
| Listing Year And Season:    | Winter Of 2019               |
| Applicable Gender:          | Male                         |
| Product Category:           | Men's Chest Bag              |