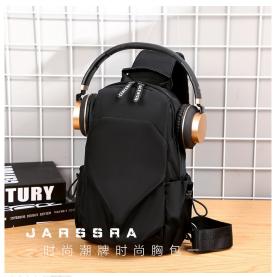

## Cross Border New Men's Chest Bag Single Shoulder Messenger Bag Large Capacity Multifunctional Backpack Fashion Korean Fashion Cool Men's Bag

Cross Border New Men's Chest Bag Single Shoulder Messenger Bag Large Capacity Multifunctional Backpack Fashion Korean Fashion Cool Men's Bag

## Description

| Product specifics           |                              |
|-----------------------------|------------------------------|
| Style:                      | Korean Style                 |
| Source Category:            | Goods In Stock               |
| Is It In Stock:             | Yes                          |
| Inventory Type:             | Whole Order                  |
| Article Number:             | 22                           |
| Is Distribution Supported:  | Support Distribution         |
| Texture Of Material:        | Oxford                       |
| Cover Opening Mode:         | Zipper                       |
| Package Internal Structure: | Mobile Phone Bag, Sandwich   |
|                             | Zipper Bag, Zipper Bag,      |
|                             | Computer Pocket, Camera      |
|                             | Pocket                       |
| Bag Size:                   | Large                        |
| Bag Shape:                  | Horizontal Style             |
| Function:                   | Wear-resisting               |
| Processing Method:          | Soft Surface                 |
| Pattern:                    | Solid Color                  |
| Brand:                      | Midlunya                     |
| Hardness:                   | Soft                         |
| Popular Elements:           | Korean Version               |
| Lifting Parts:              | Telescopic Handle            |
| Number Of Shoulder Belts:   | Single Root                  |
| Type Of Outer Bag:          | Inner Patch Pocket           |
| Lining Texture:             | Polyester Fiber              |
| Place Of Origin:            | Baigou                       |
| Latest Delivery Time:       | 2                            |
| Colour:                     | Creative Chest Bag Good      |
|                             | Quality Gray, Creative Chest |
|                             | Bag Good Quality Blue        |
| Listing Year And Season:    | Winter Of 2019               |
| Applicable Gender:          | Male                         |
| Product Category:           | Men's Chest Bag              |