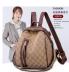

## Oxford Backpack Women's 2020 Winter Women's Shell Bag Fashion Korean Version Of Large Capacity Outdoor Travel Bag Backpack

Oxford Backpack Women's 2020 Winter Women's Shell Bag Fashion Korean Version Of Large Capacity Outdoor Travel Bag Backpack

## Description

| Product specifics             |                                |
|-------------------------------|--------------------------------|
| Source Category:              | Goods In Stock                 |
| Is It In Stock:               | Yes                            |
| Inventory Type:               | Whole Order                    |
| Article Number:               | 9524                           |
| Does It Support Distribution: | Support Distribution           |
| Bag Size:                     | Large                          |
| Capacity:                     | 20-35L                         |
| Package Internal Structure:   | Mobile Phone Bag, Certificate  |
| Tachago internal ciractarer   | Bag, Sandwich Zipper Bag       |
| Cover Opening Mode:           | Zipper                         |
| Applicable Gender:            | Female                         |
| Texture Of Material:          | PU Leather                     |
| Lock Or Not:                  | No                             |
| Is There A Rain Cover:        | Nothing                        |
| Function:                     | Waterproof, Wear-resistant,    |
| Function.                     | Anti-theft, Anti-seismic, Load |
|                               | Reduction                      |
| Madal                         |                                |
| Model:                        | 9524                           |
| Brand:                        | Midlunya                       |
| Processing Mode:              | Soft Surface                   |
| Hardness:                     | In                             |
| Pattern:                      | Letter                         |
| Place Of Import:              | Other                          |
| Suitable For Gift Giving      | Tourism Commemoration          |
| Occasions:                    |                                |
| Logo Printing:                | Sure                           |
| Processing Customization:     | Yes                            |
| Style:                        | Leisure Time                   |
| Lining Texture:               | Polyester Fiber                |
| Types Of Accessories:         | Fastener                       |
| Number Of Shoulder Straps:    | Three                          |
| Popular Elements:             | Shell                          |
| Lifting Parts:                | Telescopic Handle              |
| Type Of Outer Bag:            | Inner Patch Bag                |
| Bag Shape:                    | Vertical Style                 |
| With Or Without Pull Rod:     | No                             |
| Suspension System :           | Air Cushion Strap              |
| Latest Delivery Time:         | 2                              |
| Scene:                        | Outdoors                       |
| Colour:                       | Mm510 Brown                    |
| Size:                         | 24 Inches                      |
| Listing Year And Season:      | Winter Of 2019                 |