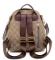

## Oxford Backpack Women's 2020 Winter Women's Shell Bag Fashion Korean Version Of Large Capacity Outdoor Travel Bag Backpack

Oxford Backpack Women's 2020 Winter Women's Shell Bag Fashion Korean Version Of Large Capacity Outdoor Travel Bag Backpack

## Description

| Product specifics             |                                |
|-------------------------------|--------------------------------|
| Source Category:              | Goods In Stock                 |
| Is It In Stock:               | Yes                            |
| Inventory Type:               | Whole Order                    |
| Article Number:               | 9524                           |
| Does It Support Distribution: | Support Distribution           |
| Bag Size:                     | Large                          |
| Capacity:                     | 20-35L                         |
| Package Internal Structure:   | Mobile Phone Bag, Certificate  |
| Tachago internal ciractarer   | Bag, Sandwich Zipper Bag       |
| Cover Opening Mode:           | Zipper                         |
| Applicable Gender:            | Female                         |
| Texture Of Material:          | PU Leather                     |
| Lock Or Not:                  | No                             |
| Is There A Rain Cover:        | Nothing                        |
| Function:                     | Waterproof, Wear-resistant,    |
| Function.                     | Anti-theft, Anti-seismic, Load |
|                               | Reduction                      |
| Madal                         |                                |
| Model:                        | 9524                           |
| Brand:                        | Midlunya                       |
| Processing Mode:              | Soft Surface                   |
| Hardness:                     | In                             |
| Pattern:                      | Letter                         |
| Place Of Import:              | Other                          |
| Suitable For Gift Giving      | Tourism Commemoration          |
| Occasions:                    |                                |
| Logo Printing:                | Sure                           |
| Processing Customization:     | Yes                            |
| Style:                        | Leisure Time                   |
| Lining Texture:               | Polyester Fiber                |
| Types Of Accessories:         | Fastener                       |
| Number Of Shoulder Straps:    | Three                          |
| Popular Elements:             | Shell                          |
| Lifting Parts:                | Telescopic Handle              |
| Type Of Outer Bag:            | Inner Patch Bag                |
| Bag Shape:                    | Vertical Style                 |
| With Or Without Pull Rod:     | No                             |
| Suspension System :           | Air Cushion Strap              |
| Latest Delivery Time:         | 2                              |
| Scene:                        | Outdoors                       |
| Colour:                       | Mm510 Brown                    |
| Size:                         | 24 Inches                      |
| Listing Year And Season:      | Winter Of 2019                 |