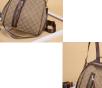

## Oxford Backpack Women's 2020 Winter Women's Shell Bag Fashion Korean Version Of Large Capacity Outdoor Travel Bag Backpack

Oxford Backpack Women's 2020 Winter Women's Shell Bag Fashion Korean Version Of Large Capacity Outdoor Travel Bag Backpack

## Description

| Product specifics             |                                |
|-------------------------------|--------------------------------|
| Source Category:              | Goods In Stock                 |
| Is It In Stock:               | Yes                            |
| Inventory Type:               | Whole Order                    |
| Article Number:               | 9524                           |
| Does It Support Distribution: | Support Distribution           |
| Bag Size:                     | Large                          |
| Capacity:                     | 20-35L                         |
| Package Internal Structure:   | Mobile Phone Bag, Certificate  |
| Tachago internal ciractarer   | Bag, Sandwich Zipper Bag       |
| Cover Opening Mode:           | Zipper                         |
| Applicable Gender:            | Female                         |
| Texture Of Material:          | PU Leather                     |
| Lock Or Not:                  | No                             |
| Is There A Rain Cover:        | Nothing                        |
| Function:                     | Waterproof, Wear-resistant,    |
| Function.                     | Anti-theft, Anti-seismic, Load |
|                               | Reduction                      |
| Madal                         |                                |
| Model:                        | 9524                           |
| Brand:                        | Midlunya                       |
| Processing Mode:              | Soft Surface                   |
| Hardness:                     | In                             |
| Pattern:                      | Letter                         |
| Place Of Import:              | Other                          |
| Suitable For Gift Giving      | Tourism Commemoration          |
| Occasions:                    |                                |
| Logo Printing:                | Sure                           |
| Processing Customization:     | Yes                            |
| Style:                        | Leisure Time                   |
| Lining Texture:               | Polyester Fiber                |
| Types Of Accessories:         | Fastener                       |
| Number Of Shoulder Straps:    | Three                          |
| Popular Elements:             | Shell                          |
| Lifting Parts:                | Telescopic Handle              |
| Type Of Outer Bag:            | Inner Patch Bag                |
| Bag Shape:                    | Vertical Style                 |
| With Or Without Pull Rod:     | No                             |
| Suspension System :           | Air Cushion Strap              |
| Latest Delivery Time:         | 2                              |
| Scene:                        | Outdoors                       |
| Colour:                       | Mm510 Brown                    |
| Size:                         | 24 Inches                      |
| Listing Year And Season:      | Winter Of 2019                 |