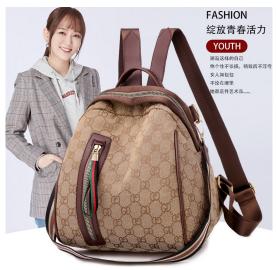

## Oxford Backpack Women's 2020 Winter Women's Shell Bag Fashion Korean Version Of Large Capacity Outdoor Travel Bag Backpack

Oxford Backpack Women's 2020 Winter Women's Shell Bag Fashion Korean Version Of Large Capacity Outdoor Travel Bag Backpack

## Description

| Product specifics             |                                |
|-------------------------------|--------------------------------|
| Source Category:              | Goods In Stock                 |
| Is It In Stock:               | Yes                            |
| Inventory Type:               | Whole Order                    |
| Article Number:               | 9524                           |
| Does It Support Distribution: | Support Distribution           |
| Bag Size:                     | Large                          |
| Capacity:                     | 20-35L                         |
| Package Internal Structure:   | Mobile Phone Bag, Certificate  |
| Tachago internal ciractarer   | Bag, Sandwich Zipper Bag       |
| Cover Opening Mode:           | Zipper                         |
| Applicable Gender:            | Female                         |
| Texture Of Material:          | PU Leather                     |
| Lock Or Not:                  | No                             |
| Is There A Rain Cover:        | Nothing                        |
| Function:                     | Waterproof, Wear-resistant,    |
| Function.                     | Anti-theft, Anti-seismic, Load |
|                               | Reduction                      |
| Madal                         |                                |
| Model:                        | 9524                           |
| Brand:                        | Midlunya                       |
| Processing Mode:              | Soft Surface                   |
| Hardness:                     | In                             |
| Pattern:                      | Letter                         |
| Place Of Import:              | Other                          |
| Suitable For Gift Giving      | Tourism Commemoration          |
| Occasions:                    |                                |
| Logo Printing:                | Sure                           |
| Processing Customization:     | Yes                            |
| Style:                        | Leisure Time                   |
| Lining Texture:               | Polyester Fiber                |
| Types Of Accessories:         | Fastener                       |
| Number Of Shoulder Straps:    | Three                          |
| Popular Elements:             | Shell                          |
| Lifting Parts:                | Telescopic Handle              |
| Type Of Outer Bag:            | Inner Patch Bag                |
| Bag Shape:                    | Vertical Style                 |
| With Or Without Pull Rod:     | No                             |
| Suspension System :           | Air Cushion Strap              |
| Latest Delivery Time:         | 2                              |
| Scene:                        | Outdoors                       |
| Colour:                       | Mm510 Brown                    |
| Size:                         | 24 Inches                      |
| Listing Year And Season:      | Winter Of 2019                 |