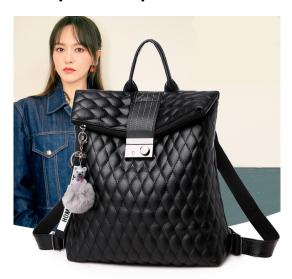

## Autumn And Winter 2020 New Korean Women's Large Capacity PU Leather Backpack Simple And Fashionable Versatile Student Bag

Autumn And Winter 2020 New Korean Women's Large Capacity PU Leather Backpack Simple And Fashionable Versatile Student Bag

## Description

| Due divet on a sition       |                               |
|-----------------------------|-------------------------------|
| Product specifics           | 0 1 - 1 - 0 1                 |
| Source Category:            | Goods In Stock                |
| Is It In Stock:             | Yes                           |
| Inventory Type:             | Whole Order                   |
| Article Number:             | 9578                          |
| Is Distribution Supported:  | Support Distribution          |
| Bag Size:                   | In                            |
| Capacity:                   | 20-35L                        |
| Package Internal Structure: | Zipper Bag, Mobile Phone Bag, |
|                             | Certificate Bag, Sandwich     |
|                             | Zipper Bag                    |
| Cover Opening Mode:         | Zipper                        |
| Applicable Gender:          | Female                        |
| Texture Of Material:        | PU Leather                    |
| Lock Or Not:                | No                            |
| Is There A Rain Cover:      | Nothing                       |
| Function:                   | Breathable, Waterproof, Wear- |
| i diletion.                 | resistant, Anti-theft, Anti-  |
|                             | seismic, Load Reducing        |
| Model:                      | 9578                          |
| Brand:                      |                               |
|                             | Midlunya                      |
| Processing Mode:            | Soft Surface                  |
| Hardness:                   | In .                          |
| Pattern:                    | Solid Color                   |
| Place Of Import:            | Other                         |
| Suitable For Gift Giving    | Tourism Commemoration         |
| Occasions:                  |                               |
| Logo Printing:              | Sure                          |
| Processing Customization:   | Yes                           |
| Style:                      | Leisure Time                  |
| Lining Texture:             | Polyester Fiber               |
| Types Of Accessories:       | Fastener                      |
| Number Of Shoulder Belts:   | Double Root                   |
| Popular Elements:           | Rhombic Lattice               |
| Lifting Parts:              | Telescopic Handle             |
| Type Of Outer Bag:          | Inner Patch Pocket            |
| Bag Shape:                  | Vertical Square               |
| Is There A Pull Rod:        | No.                           |
| Suspension System :         | Air Cushion Strap             |
| Latest Delivery Time:       | 2                             |
| Scene:                      | Outdoors                      |
| Colour:                     | Bm7111 Wine Red               |
| Size:                       | 24 Inches                     |
|                             | Winter Of 2019                |
| Listing Year And Season:    | willter Or 2019               |