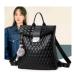

## Autumn And Winter 2020 New Korean Women's Large Capacity PU Leather Backpack Simple And Fashionable Versatile Student Bag

Autumn And Winter 2020 New Korean Women's Large Capacity PU Leather Backpack Simple And Fashionable Versatile Student Bag

## Description

| Due divet on a sition       |                               |
|-----------------------------|-------------------------------|
| Product specifics           | 0 1 - 1 - 0 1                 |
| Source Category:            | Goods In Stock                |
| Is It In Stock:             | Yes                           |
| Inventory Type:             | Whole Order                   |
| Article Number:             | 9578                          |
| Is Distribution Supported:  | Support Distribution          |
| Bag Size:                   | In                            |
| Capacity:                   | 20-35L                        |
| Package Internal Structure: | Zipper Bag, Mobile Phone Bag, |
|                             | Certificate Bag, Sandwich     |
|                             | Zipper Bag                    |
| Cover Opening Mode:         | Zipper                        |
| Applicable Gender:          | Female                        |
| Texture Of Material:        | PU Leather                    |
| Lock Or Not:                | No                            |
| Is There A Rain Cover:      | Nothing                       |
| Function:                   | Breathable, Waterproof, Wear- |
| i diletion.                 | resistant, Anti-theft, Anti-  |
|                             | seismic, Load Reducing        |
| Model:                      | 9578                          |
| Brand:                      |                               |
|                             | Midlunya                      |
| Processing Mode:            | Soft Surface                  |
| Hardness:                   | In .                          |
| Pattern:                    | Solid Color                   |
| Place Of Import:            | Other                         |
| Suitable For Gift Giving    | Tourism Commemoration         |
| Occasions:                  |                               |
| Logo Printing:              | Sure                          |
| Processing Customization:   | Yes                           |
| Style:                      | Leisure Time                  |
| Lining Texture:             | Polyester Fiber               |
| Types Of Accessories:       | Fastener                      |
| Number Of Shoulder Belts:   | Double Root                   |
| Popular Elements:           | Rhombic Lattice               |
| Lifting Parts:              | Telescopic Handle             |
| Type Of Outer Bag:          | Inner Patch Pocket            |
| Bag Shape:                  | Vertical Square               |
| Is There A Pull Rod:        | No.                           |
| Suspension System :         | Air Cushion Strap             |
| Latest Delivery Time:       | 2                             |
| Scene:                      | Outdoors                      |
| Colour:                     | Bm7111 Wine Red               |
| Size:                       | 24 Inches                     |
|                             | Winter Of 2019                |
| Listing Year And Season:    | willter Or 2019               |