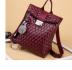

## Autumn And Winter 2020 New Korean Women's Large Capacity PU Leather Backpack Simple And Fashionable Versatile Student Bag

Autumn And Winter 2020 New Korean Women's Large Capacity PU Leather Backpack Simple And Fashionable Versatile Student Bag

## Description

| Due divet on a sition       |                               |
|-----------------------------|-------------------------------|
| Product specifics           | 0 1 - 1 - 0 1                 |
| Source Category:            | Goods In Stock                |
| Is It In Stock:             | Yes                           |
| Inventory Type:             | Whole Order                   |
| Article Number:             | 9578                          |
| Is Distribution Supported:  | Support Distribution          |
| Bag Size:                   | In                            |
| Capacity:                   | 20-35L                        |
| Package Internal Structure: | Zipper Bag, Mobile Phone Bag, |
|                             | Certificate Bag, Sandwich     |
|                             | Zipper Bag                    |
| Cover Opening Mode:         | Zipper                        |
| Applicable Gender:          | Female                        |
| Texture Of Material:        | PU Leather                    |
| Lock Or Not:                | No                            |
| Is There A Rain Cover:      | Nothing                       |
| Function:                   | Breathable, Waterproof, Wear- |
| i diletion.                 | resistant, Anti-theft, Anti-  |
|                             | seismic, Load Reducing        |
| Model:                      | 9578                          |
| Brand:                      |                               |
|                             | Midlunya                      |
| Processing Mode:            | Soft Surface                  |
| Hardness:                   | In .                          |
| Pattern:                    | Solid Color                   |
| Place Of Import:            | Other                         |
| Suitable For Gift Giving    | Tourism Commemoration         |
| Occasions:                  |                               |
| Logo Printing:              | Sure                          |
| Processing Customization:   | Yes                           |
| Style:                      | Leisure Time                  |
| Lining Texture:             | Polyester Fiber               |
| Types Of Accessories:       | Fastener                      |
| Number Of Shoulder Belts:   | Double Root                   |
| Popular Elements:           | Rhombic Lattice               |
| Lifting Parts:              | Telescopic Handle             |
| Type Of Outer Bag:          | Inner Patch Pocket            |
| Bag Shape:                  | Vertical Square               |
| Is There A Pull Rod:        | No.                           |
| Suspension System :         | Air Cushion Strap             |
| Latest Delivery Time:       | 2                             |
| Scene:                      | Outdoors                      |
| Colour:                     | Bm7111 Wine Red               |
| Size:                       | 24 Inches                     |
|                             | Winter Of 2019                |
| Listing Year And Season:    | willter Or 2019               |