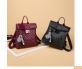

## Autumn And Winter 2020 New Korean Women's Large Capacity PU Leather Backpack Simple And Fashionable Versatile Student Bag

Autumn And Winter 2020 New Korean Women's Large Capacity PU Leather Backpack Simple And Fashionable Versatile Student Bag

## Description

| Due divet on a sition       |                               |
|-----------------------------|-------------------------------|
| Product specifics           | 0 1 - 1 - 0 1                 |
| Source Category:            | Goods In Stock                |
| Is It In Stock:             | Yes                           |
| Inventory Type:             | Whole Order                   |
| Article Number:             | 9578                          |
| Is Distribution Supported:  | Support Distribution          |
| Bag Size:                   | In                            |
| Capacity:                   | 20-35L                        |
| Package Internal Structure: | Zipper Bag, Mobile Phone Bag, |
|                             | Certificate Bag, Sandwich     |
|                             | Zipper Bag                    |
| Cover Opening Mode:         | Zipper                        |
| Applicable Gender:          | Female                        |
| Texture Of Material:        | PU Leather                    |
| Lock Or Not:                | No                            |
| Is There A Rain Cover:      | Nothing                       |
| Function:                   | Breathable, Waterproof, Wear- |
| i diletion.                 | resistant, Anti-theft, Anti-  |
|                             | seismic, Load Reducing        |
| Model:                      | 9578                          |
| Brand:                      |                               |
|                             | Midlunya                      |
| Processing Mode:            | Soft Surface                  |
| Hardness:                   | In .                          |
| Pattern:                    | Solid Color                   |
| Place Of Import:            | Other                         |
| Suitable For Gift Giving    | Tourism Commemoration         |
| Occasions:                  |                               |
| Logo Printing:              | Sure                          |
| Processing Customization:   | Yes                           |
| Style:                      | Leisure Time                  |
| Lining Texture:             | Polyester Fiber               |
| Types Of Accessories:       | Fastener                      |
| Number Of Shoulder Belts:   | Double Root                   |
| Popular Elements:           | Rhombic Lattice               |
| Lifting Parts:              | Telescopic Handle             |
| Type Of Outer Bag:          | Inner Patch Pocket            |
| Bag Shape:                  | Vertical Square               |
| Is There A Pull Rod:        | No.                           |
| Suspension System :         | Air Cushion Strap             |
| Latest Delivery Time:       | 2                             |
| Scene:                      | Outdoors                      |
| Colour:                     | Bm7111 Wine Red               |
| Size:                       | 24 Inches                     |
|                             | Winter Of 2019                |
| Listing Year And Season:    | willter Or 2019               |