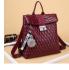

## Autumn And Winter 2020 New Korean Women's Large Capacity PU Leather Backpack Simple And Fashionable Versatile Student Bag

Autumn And Winter 2020 New Korean Women's Large Capacity PU Leather Backpack Simple And Fashionable Versatile Student Bag

## Description

| Due divet on a sition       |                               |
|-----------------------------|-------------------------------|
| Product specifics           | 0 1 - 1 - 0 1                 |
| Source Category:            | Goods In Stock                |
| Is It In Stock:             | Yes                           |
| Inventory Type:             | Whole Order                   |
| Article Number:             | 9578                          |
| Is Distribution Supported:  | Support Distribution          |
| Bag Size:                   | In                            |
| Capacity:                   | 20-35L                        |
| Package Internal Structure: | Zipper Bag, Mobile Phone Bag, |
|                             | Certificate Bag, Sandwich     |
|                             | Zipper Bag                    |
| Cover Opening Mode:         | Zipper                        |
| Applicable Gender:          | Female                        |
| Texture Of Material:        | PU Leather                    |
| Lock Or Not:                | No                            |
| Is There A Rain Cover:      | Nothing                       |
| Function:                   | Breathable, Waterproof, Wear- |
| i diletion.                 | resistant, Anti-theft, Anti-  |
|                             | seismic, Load Reducing        |
| Model:                      | 9578                          |
| Brand:                      |                               |
|                             | Midlunya                      |
| Processing Mode:            | Soft Surface                  |
| Hardness:                   | In .                          |
| Pattern:                    | Solid Color                   |
| Place Of Import:            | Other                         |
| Suitable For Gift Giving    | Tourism Commemoration         |
| Occasions:                  |                               |
| Logo Printing:              | Sure                          |
| Processing Customization:   | Yes                           |
| Style:                      | Leisure Time                  |
| Lining Texture:             | Polyester Fiber               |
| Types Of Accessories:       | Fastener                      |
| Number Of Shoulder Belts:   | Double Root                   |
| Popular Elements:           | Rhombic Lattice               |
| Lifting Parts:              | Telescopic Handle             |
| Type Of Outer Bag:          | Inner Patch Pocket            |
| Bag Shape:                  | Vertical Square               |
| Is There A Pull Rod:        | No.                           |
| Suspension System :         | Air Cushion Strap             |
| Latest Delivery Time:       | 2                             |
| Scene:                      | Outdoors                      |
| Colour:                     | Bm7111 Wine Red               |
| Size:                       | 24 Inches                     |
|                             | Winter Of 2019                |
| Listing Year And Season:    | willter Or 2019               |