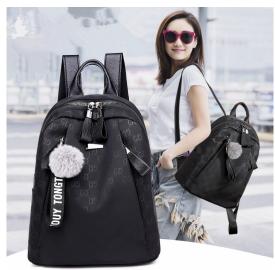

## Cross Border Special Backpack Women's Oxford Cloth Korean Edition 2020 New Versatile Printed Backpack Fashion Leisure Schoolbag

Cross Border Special Backpack Women's Oxford Cloth Korean Edition 2020 New Versatile Printed Backpack Fashion Leisure Schoolbag

## Description

| Product specifics           |                             |
|-----------------------------|-----------------------------|
| Colour:                     | Black Gd, Old Black         |
| Style:                      | Korean Version              |
| Is It In Stock:             | Yes                         |
| Source Category:            | Goods In Stock              |
| Texture Of Material:        | Oxford                      |
| Article Number:             | 888888                      |
| Bag Fashion:                | Diagonal Package            |
| Texture Fabric:             | Oxford                      |
| Bag Size:                   | In                          |
| Popular Elements:           | Printing                    |
| Listing Year And Season:    | Winter Of 2018              |
| Inventory Type:             | Whole Order                 |
| Is Distribution Supported:  | Support Distribution        |
| Lining Texture:             | Oxford                      |
| Bag Shape:                  | Vertical Style              |
| Cover Opening Mode:         | Zipper                      |
| Package Internal Structure: | Mobile Phone Bag, Sandwich  |
|                             | Zipper Bag, Zipper Bag,     |
|                             | Computer Pocket, Camera     |
|                             | Pocket                      |
| Pattern:                    | Solid Color                 |
| Processing Mode:            | Soft Surface                |
| Hardness:                   | Soft                        |
| Lifting Parts:              | Telescopic Handle           |
| Type Of Outer Bag:          | Three Dimensional Bag, Dig  |
|                             | Bag, Cover Bag, Inner Patch |
|                             | Bag                         |
| Export Or Not:              | Yes                         |
| Number Of Shoulder Belts:   | Double Root                 |
| Style:                      | Women's Backpack            |
| Applicable Gender:          | Female                      |
| Brand:                      | Midlunya                    |