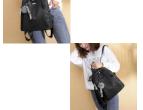

## Cross Border Special Backpack Women's Oxford Cloth Korean Edition 2020 New Versatile Printed Backpack Fashion Leisure Schoolbag

Cross Border Special Backpack Women's Oxford Cloth Korean Edition 2020 New Versatile Printed Backpack Fashion Leisure Schoolbag

## Description

| Product specifics           |                             |
|-----------------------------|-----------------------------|
| Colour:                     | Black Gd, Old Black         |
| Style:                      | Korean Version              |
| Is It In Stock:             | Yes                         |
| Source Category:            | Goods In Stock              |
| Texture Of Material:        | Oxford                      |
| Article Number:             | 888888                      |
| Bag Fashion:                | Diagonal Package            |
| Texture Fabric:             | Oxford                      |
| Bag Size:                   | In                          |
| Popular Elements:           | Printing                    |
| Listing Year And Season:    | Winter Of 2018              |
| Inventory Type:             | Whole Order                 |
| Is Distribution Supported:  | Support Distribution        |
| Lining Texture:             | Oxford                      |
| Bag Shape:                  | Vertical Style              |
| Cover Opening Mode:         | Zipper                      |
| Package Internal Structure: | Mobile Phone Bag, Sandwich  |
|                             | Zipper Bag, Zipper Bag,     |
|                             | Computer Pocket, Camera     |
|                             | Pocket                      |
| Pattern:                    | Solid Color                 |
| Processing Mode:            | Soft Surface                |
| Hardness:                   | Soft                        |
| Lifting Parts:              | Telescopic Handle           |
| Type Of Outer Bag:          | Three Dimensional Bag, Dig  |
|                             | Bag, Cover Bag, Inner Patch |
|                             | Bag                         |
| Export Or Not:              | Yes                         |
| Number Of Shoulder Belts:   | Double Root                 |
| Style:                      | Women's Backpack            |
| Applicable Gender:          | Female                      |
| Brand:                      | Midlunya                    |