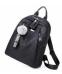

## Cross Border Special Backpack Women's Oxford Cloth Korean Edition 2020 New Versatile Printed Backpack Fashion Leisure Schoolbag

Cross Border Special Backpack Women's Oxford Cloth Korean Edition 2020 New Versatile Printed Backpack Fashion Leisure Schoolbag

## Description

| Product specifics           |                             |
|-----------------------------|-----------------------------|
| Colour:                     | Black Gd, Old Black         |
| Style:                      | Korean Version              |
| Is It In Stock:             | Yes                         |
| Source Category:            | Goods In Stock              |
| Texture Of Material:        | Oxford                      |
| Article Number:             | 888888                      |
| Bag Fashion:                | Diagonal Package            |
| Texture Fabric:             | Oxford                      |
| Bag Size:                   | In                          |
| Popular Elements:           | Printing                    |
| Listing Year And Season:    | Winter Of 2018              |
| Inventory Type:             | Whole Order                 |
| Is Distribution Supported:  | Support Distribution        |
| Lining Texture:             | Oxford                      |
| Bag Shape:                  | Vertical Style              |
| Cover Opening Mode:         | Zipper                      |
| Package Internal Structure: | Mobile Phone Bag, Sandwich  |
|                             | Zipper Bag, Zipper Bag,     |
|                             | Computer Pocket, Camera     |
|                             | Pocket                      |
| Pattern:                    | Solid Color                 |
| Processing Mode:            | Soft Surface                |
| Hardness:                   | Soft                        |
| Lifting Parts:              | Telescopic Handle           |
| Type Of Outer Bag:          | Three Dimensional Bag, Dig  |
|                             | Bag, Cover Bag, Inner Patch |
|                             | Bag                         |
| Export Or Not:              | Yes                         |
| Number Of Shoulder Belts:   | Double Root                 |
| Style:                      | Women's Backpack            |
| Applicable Gender:          | Female                      |
| Brand:                      | Midlunya                    |