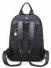

## Cross Border Special Backpack Women's Oxford Cloth Korean Edition 2020 New Versatile Printed Backpack Fashion Leisure Schoolbag

Cross Border Special Backpack Women's Oxford Cloth Korean Edition 2020 New Versatile Printed Backpack Fashion Leisure Schoolbag

## Description

| Product specifics           |                             |
|-----------------------------|-----------------------------|
| Colour:                     | Black Gd, Old Black         |
| Style:                      | Korean Version              |
| Is It In Stock:             | Yes                         |
| Source Category:            | Goods In Stock              |
| Texture Of Material:        | Oxford                      |
| Article Number:             | 888888                      |
| Bag Fashion:                | Diagonal Package            |
| Texture Fabric:             | Oxford                      |
| Bag Size:                   | In                          |
| Popular Elements:           | Printing                    |
| Listing Year And Season:    | Winter Of 2018              |
| Inventory Type:             | Whole Order                 |
| Is Distribution Supported:  | Support Distribution        |
| Lining Texture:             | Oxford                      |
| Bag Shape:                  | Vertical Style              |
| Cover Opening Mode:         | Zipper                      |
| Package Internal Structure: | Mobile Phone Bag, Sandwich  |
|                             | Zipper Bag, Zipper Bag,     |
|                             | Computer Pocket, Camera     |
|                             | Pocket                      |
| Pattern:                    | Solid Color                 |
| Processing Mode:            | Soft Surface                |
| Hardness:                   | Soft                        |
| Lifting Parts:              | Telescopic Handle           |
| Type Of Outer Bag:          | Three Dimensional Bag, Dig  |
|                             | Bag, Cover Bag, Inner Patch |
|                             | Bag                         |
| Export Or Not:              | Yes                         |
| Number Of Shoulder Belts:   | Double Root                 |
| Style:                      | Women's Backpack            |
| Applicable Gender:          | Female                      |
| Brand:                      | Midlunya                    |