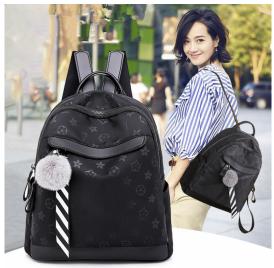

## 2020 New Double Shoulder Bag Women's Oxford Cloth Korean Fashion Versatile Backpack Fashion Casual Schoolbag Women's Bag Plaid Bag

2020 New Double Shoulder Bag Women's Oxford Cloth Korean Fashion Versatile Backpack Fashion Casual Schoolbag Women's Bag Plaid Bag

## Description

| Product specifics             |                             |
|-------------------------------|-----------------------------|
| Colour:                       | Mm333gd, Mm333 Old Flower   |
| Style:                        | Business Affairs            |
| Is It In Stock:               | Yes                         |
| Source Category:              | Goods In Stock              |
| Texture Of Material:          | Oxford, Oxford Cloth        |
| Article Number:               | 6666                        |
| Fashionable Style Of Luggage: | Grid Bag                    |
| Fabric Texture:               | Oxford                      |
| Bag Size:                     | In                          |
| Popular Elements:             | Lattice                     |
| Listing Year And Season:      | Winter 2017                 |
| Inventory Type:               | Whole Order                 |
| Is Distribution Supported:    | Support Distribution        |
| Lining Texture:               | Oxford                      |
| Bag Shape:                    | Vertical Style              |
| Cover Opening Mode:           | Zipper                      |
| Package Internal Structure:   | Sandwich Zipper Bag, Zipper |
|                               | Bag, Computer Pocket,       |
|                               | Camera Pocket               |
| Pattern:                      | Solid Color                 |
| Processing Mode:              | Soft Surface                |
| Hardness:                     | Soft                        |
| Lifting Parts:                | Telescopic Handle           |
| Type Of Outer Bag:            | Three Dimensional Bag, Dig  |
|                               | Bag, Cover Bag, Inner Patch |
|                               | Bag                         |
| Export Or Not:                | Yes                         |
| Number Of Shoulder Belts:     | Double Root                 |
| Style:                        | Women's Backpack            |
| Applicable Gender:            | Female                      |
| Brand:                        | Midlunya                    |