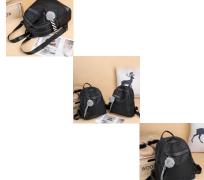

## 2020 New Double Shoulder Bag Women's Oxford Cloth Korean Fashion Versatile Backpack Fashion Casual Schoolbag Women's Bag Plaid Bag

2020 New Double Shoulder Bag Women's Oxford Cloth Korean Fashion Versatile Backpack Fashion Casual Schoolbag Women's Bag Plaid Bag

## Description

| Product specifics             |                             |
|-------------------------------|-----------------------------|
| Colour:                       | Mm333gd, Mm333 Old Flower   |
| Style:                        | Business Affairs            |
| Is It In Stock:               | Yes                         |
| Source Category:              | Goods In Stock              |
| Texture Of Material:          | Oxford, Oxford Cloth        |
| Article Number:               | 6666                        |
| Fashionable Style Of Luggage: | Grid Bag                    |
| Fabric Texture:               | Oxford                      |
| Bag Size:                     | In                          |
| Popular Elements:             | Lattice                     |
| Listing Year And Season:      | Winter 2017                 |
| Inventory Type:               | Whole Order                 |
| Is Distribution Supported:    | Support Distribution        |
| Lining Texture:               | Oxford                      |
| Bag Shape:                    | Vertical Style              |
| Cover Opening Mode:           | Zipper                      |
| Package Internal Structure:   | Sandwich Zipper Bag, Zipper |
|                               | Bag, Computer Pocket,       |
|                               | Camera Pocket               |
| Pattern:                      | Solid Color                 |
| Processing Mode:              | Soft Surface                |
| Hardness:                     | Soft                        |
| Lifting Parts:                | Telescopic Handle           |
| Type Of Outer Bag:            | Three Dimensional Bag, Dig  |
|                               | Bag, Cover Bag, Inner Patch |
|                               | Bag                         |
| Export Or Not:                | Yes                         |
| Number Of Shoulder Belts:     | Double Root                 |
| Style:                        | Women's Backpack            |
| Applicable Gender:            | Female                      |
| Brand:                        | Midlunya                    |