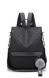

## Double Shoulder Bag Women's Oxford New Korean College Backpack Large Capacity Versatile Old Flower Anti-theft Soft Leather Schoolbag

Double Shoulder Bag Women's Oxford New Korean College Backpack Large Capacity Versatile Old Flower Anti-theft Soft Leather Schoolbag

## Description

| Product specifics           |                              |
|-----------------------------|------------------------------|
| Colour:                     | Bm6978 Black GD              |
| Style:                      | Korean Version               |
| Is It In Stock:             | Yes                          |
| Source Category:            | Goods In Stock               |
| Texture Of Material:        | Oxford                       |
| Article Number:             | 5656                         |
| Bag Fashion:                | Diagonal Package             |
| Texture Fabric:             | Oxford                       |
| Bag Size:                   | In                           |
| Popular Elements:           | Old Flower                   |
| Listing Year And Season:    | Winter Of 2018               |
| Inventory Type:             | Whole Order                  |
| Is Distribution Supported:  | Support Distribution         |
| Lining Texture:             | Oxford                       |
| Bag Shape:                  | Ellipse                      |
| Cover Opening Mode:         | Zipper                       |
| Package Internal Structure: | Zipper Bag, Certificate Bag, |
|                             | Sandwich Zipper Bag,         |
|                             | Computer Bag, Camera Bag     |
| Pattern:                    | Solid Color                  |
| Processing Mode:            | Soft Surface                 |
| Hardness:                   | Soft                         |
| Lifting Parts:              | Telescopic Handle            |
| Type Of Outer Bag:          | Three Dimensional Bag, Dig   |
|                             | Bag, Cover Bag, Inner Patch  |
|                             | Bag                          |
| Export Or Not:              | Yes                          |
| Number Of Shoulder Belts:   | Double Root                  |
| Style:                      | Women's Backpack             |
| Applicable Gender:          | Female                       |
| Brand:                      | Midlunya                     |