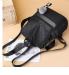

## Double Shoulder Bag Women's Oxford New Korean College Backpack Large Capacity Versatile Old Flower Anti-theft Soft Leather Schoolbag

Double Shoulder Bag Women's Oxford New Korean College Backpack Large Capacity Versatile Old Flower Anti-theft Soft Leather Schoolbag

## Description

| Product specifics           |                              |
|-----------------------------|------------------------------|
| Colour:                     | Bm6978 Black GD              |
| Style:                      | Korean Version               |
| Is It In Stock:             | Yes                          |
| Source Category:            | Goods In Stock               |
| Texture Of Material:        | Oxford                       |
| Article Number:             | 5656                         |
| Bag Fashion:                | Diagonal Package             |
| Texture Fabric:             | Oxford                       |
| Bag Size:                   | In                           |
| Popular Elements:           | Old Flower                   |
| Listing Year And Season:    | Winter Of 2018               |
| Inventory Type:             | Whole Order                  |
| Is Distribution Supported:  | Support Distribution         |
| Lining Texture:             | Oxford                       |
| Bag Shape:                  | Ellipse                      |
| Cover Opening Mode:         | Zipper                       |
| Package Internal Structure: | Zipper Bag, Certificate Bag, |
|                             | Sandwich Zipper Bag,         |
|                             | Computer Bag, Camera Bag     |
| Pattern:                    | Solid Color                  |
| Processing Mode:            | Soft Surface                 |
| Hardness:                   | Soft                         |
| Lifting Parts:              | Telescopic Handle            |
| Type Of Outer Bag:          | Three Dimensional Bag, Dig   |
|                             | Bag, Cover Bag, Inner Patch  |
|                             | Bag                          |
| Export Or Not:              | Yes                          |
| Number Of Shoulder Belts:   | Double Root                  |
| Style:                      | Women's Backpack             |
| Applicable Gender:          | Female                       |
| Brand:                      | Midlunya                     |