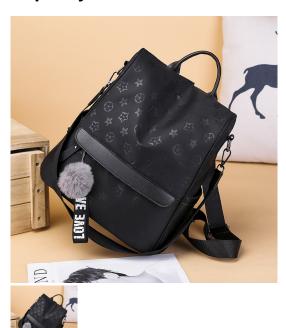

## Double Shoulder Bag Women's Oxford New Korean College Backpack Large Capacity Versatile Old Flower Anti-theft Soft Leather Schoolbag

Double Shoulder Bag Women's Oxford New Korean College Backpack Large Capacity Versatile Old Flower Anti-theft Soft Leather Schoolbag

## Description

| Product specifics           |                              |
|-----------------------------|------------------------------|
| Colour:                     | Bm6978 Black GD              |
| Style:                      | Korean Version               |
| Is It In Stock:             | Yes                          |
| Source Category:            | Goods In Stock               |
| Texture Of Material:        | Oxford                       |
| Article Number:             | 5656                         |
| Bag Fashion:                | Diagonal Package             |
| Texture Fabric:             | Oxford                       |
| Bag Size:                   | In                           |
| Popular Elements:           | Old Flower                   |
| Listing Year And Season:    | Winter Of 2018               |
| Inventory Type:             | Whole Order                  |
| Is Distribution Supported:  | Support Distribution         |
| Lining Texture:             | Oxford                       |
| Bag Shape:                  | Ellipse                      |
| Cover Opening Mode:         | Zipper                       |
| Package Internal Structure: | Zipper Bag, Certificate Bag, |
|                             | Sandwich Zipper Bag,         |
|                             | Computer Bag, Camera Bag     |
| Pattern:                    | Solid Color                  |
| Processing Mode:            | Soft Surface                 |
| Hardness:                   | Soft                         |
| Lifting Parts:              | Telescopic Handle            |
| Type Of Outer Bag:          | Three Dimensional Bag, Dig   |
|                             | Bag, Cover Bag, Inner Patch  |
|                             | Bag                          |
| Export Or Not:              | Yes                          |
| Number Of Shoulder Belts:   | Double Root                  |
| Style:                      | Women's Backpack             |
| Applicable Gender:          | Female                       |
| Brand:                      | Midlunya                     |