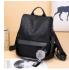

## Double Shoulder Bag Women's Oxford New Korean College Backpack Large Capacity Versatile Old Flower Anti-theft Soft Leather Schoolbag

Double Shoulder Bag Women's Oxford New Korean College Backpack Large Capacity Versatile Old Flower Anti-theft Soft Leather Schoolbag

## Description

| Product specifics           |                              |
|-----------------------------|------------------------------|
| Colour:                     | Bm6978 Black GD              |
| Style:                      | Korean Version               |
| Is It In Stock:             | Yes                          |
| Source Category:            | Goods In Stock               |
| Texture Of Material:        | Oxford                       |
| Article Number:             | 5656                         |
| Bag Fashion:                | Diagonal Package             |
| Texture Fabric:             | Oxford                       |
| Bag Size:                   | In                           |
| Popular Elements:           | Old Flower                   |
| Listing Year And Season:    | Winter Of 2018               |
| Inventory Type:             | Whole Order                  |
| Is Distribution Supported:  | Support Distribution         |
| Lining Texture:             | Oxford                       |
| Bag Shape:                  | Ellipse                      |
| Cover Opening Mode:         | Zipper                       |
| Package Internal Structure: | Zipper Bag, Certificate Bag, |
|                             | Sandwich Zipper Bag,         |
|                             | Computer Bag, Camera Bag     |
| Pattern:                    | Solid Color                  |
| Processing Mode:            | Soft Surface                 |
| Hardness:                   | Soft                         |
| Lifting Parts:              | Telescopic Handle            |
| Type Of Outer Bag:          | Three Dimensional Bag, Dig   |
|                             | Bag, Cover Bag, Inner Patch  |
|                             | Bag                          |
| Export Or Not:              | Yes                          |
| Number Of Shoulder Belts:   | Double Root                  |
| Style:                      | Women's Backpack             |
| Applicable Gender:          | Female                       |
| Brand:                      | Midlunya                     |