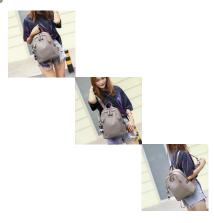

## **Cross Border Oxford Cloth Backpack Women 2020 Korean Travel Bag Leisure New Large Capacity Student Waterproof Backpack**

Cross Border Oxford Cloth Backpack Women 2020 Korean Travel Bag Leisure New Large Capacity Student Waterproof Backpack

## Description

| Product specifics             |                               |
|-------------------------------|-------------------------------|
| Colour:                       | Black                         |
| Style:                        | Korean Version                |
| Source Category:              | Goods In Stock                |
| Is It In Stock:               | Yes                           |
| Texture Of Material:          | Oxford, Oxford Cloth          |
| Bag Fashion:                  | New Pattern                   |
| Article Number:               | Misharel 1699                 |
| Bag Size:                     | Large                         |
| Threshold Of Franchise        | Samsung                       |
| Distribution:                 |                               |
| Popular Elements:             | High-capacity                 |
| Listing Year And Season:      | Summer 2020                   |
| Texture Fabric:               | Oxford                        |
| Inventory Type:               | Whole Order                   |
| Does It Support Distribution: | Support Distribution          |
| Lining Texture:               | Polyester Cotton              |
| Bag Shape:                    | Bucket Type                   |
| Cover Opening Mode:           | Zipper                        |
| Number Of Shoulder Belts:     | Double Root                   |
| Package Internal Structure:   | Mobile Phone Bag, Certificate |
|                               | Bag, Sandwich Zipper Bag,     |
|                               | Computer Pocket, Camera       |
|                               | Pocket                        |
| Pattern:                      | Solid Color                   |
| Processing Mode:              | Soft Surface                  |
| Hardness:                     | Soft                          |
| Lifting Parts:                | Telescopic Handle             |
| Types Of Outer Bags:          | Bag With Cover, Open Bag,     |
|                               | Stereo Bag, Dig Bag           |
| Export Or Not:                | Yes                           |
| With Or Without Interlayer:   | Yes                           |
| Style:                        | Women's Backpack              |
| Applicable Gender:            | Female                        |
| Shoulder Strap Style:         | Adjustable                    |
| Image:                        | A Bag                         |
| Brand:                        | Midlunya                      |