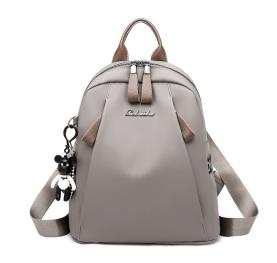

## **Cross Border Oxford Cloth Backpack Women 2020 Korean Travel Bag Leisure New Large Capacity Student Waterproof Backpack**

Cross Border Oxford Cloth Backpack Women 2020 Korean Travel Bag Leisure New Large Capacity Student Waterproof Backpack

## Description

| Product specifics             |                               |
|-------------------------------|-------------------------------|
| Colour:                       | Black                         |
| Style:                        | Korean Version                |
| Source Category:              | Goods In Stock                |
| Is It In Stock:               | Yes                           |
| Texture Of Material:          | Oxford, Oxford Cloth          |
| Bag Fashion:                  | New Pattern                   |
| Article Number:               | Misharel 1699                 |
| Bag Size:                     | Large                         |
| Threshold Of Franchise        | Samsung                       |
| Distribution:                 |                               |
| Popular Elements:             | High-capacity                 |
| Listing Year And Season:      | Summer 2020                   |
| Texture Fabric:               | Oxford                        |
| Inventory Type:               | Whole Order                   |
| Does It Support Distribution: | Support Distribution          |
| Lining Texture:               | Polyester Cotton              |
| Bag Shape:                    | Bucket Type                   |
| Cover Opening Mode:           | Zipper                        |
| Number Of Shoulder Belts:     | Double Root                   |
| Package Internal Structure:   | Mobile Phone Bag, Certificate |
|                               | Bag, Sandwich Zipper Bag,     |
|                               | Computer Pocket, Camera       |
|                               | Pocket                        |
| Pattern:                      | Solid Color                   |
| Processing Mode:              | Soft Surface                  |
| Hardness:                     | Soft                          |
| Lifting Parts:                | Telescopic Handle             |
| Types Of Outer Bags:          | Bag With Cover, Open Bag,     |
|                               | Stereo Bag, Dig Bag           |
| Export Or Not:                | Yes                           |
| With Or Without Interlayer:   | Yes                           |
| Style:                        | Women's Backpack              |
| Applicable Gender:            | Female                        |
| Shoulder Strap Style:         | Adjustable                    |
| Image:                        | A Bag                         |
| Brand:                        | Midlunya                      |