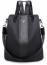

## 2020 New Oxford Double Shoulder Bag Women's Fashion Korean Version Simple Anti Theft Versatile Women's Large Capacity Leisure Backpack

2020 New Oxford Double Shoulder Bag Women's Fashion Korean Version Simple Anti Theft Versatile Women's Large Capacity Leisure Backpack

## Description

| Product specifics             |                             |
|-------------------------------|-----------------------------|
| Colour:                       | Black                       |
| Style:                        | Korean Version              |
| Is It In Stock:               | Yes                         |
| Source Category:              | Goods In Stock              |
| Texture Of Material:          | Oxford, Oxford Cloth        |
| Article Number:               | 66666                       |
| Fashionable Style Of Luggage: | Anti Theft                  |
| Threshold Of Franchise        | Samsung                     |
| Distribution:                 |                             |
| Bag Size:                     | Large                       |
| Fabric Texture:               | Oxford                      |
| Popular Elements:             | Guard Against Theft         |
| Year And Season Of Listing:   | Autumn Of 2018              |
| Inventory Type:               | Whole Order                 |
| Is Distribution Supported:    | Support Distribution        |
| Lining Texture:               | Polyester Cotton            |
| Bag Shape:                    | Bucket Type                 |
| Cover Opening Mode:           | Zipper                      |
| Package Internal Structure:   | Mobile Phone Bag, Sandwich  |
|                               | Zipper Bag, Zipper Bag,     |
|                               | Computer Pocket, Camera     |
|                               | Pocket                      |
| Pattern:                      | Solid Color                 |
| Processing Mode:              | Soft Surface                |
| Hardness:                     | Soft                        |
| Lifting Parts:                | Telescopic Handle           |
| Type Of Outer Bag:            | Three Dimensional Bag, Dig  |
|                               | Bag, Cover Bag, Inner Patch |
|                               | Bag                         |
| Export Or Not:                | No                          |
| Number Of Shoulder Belts:     | Double Root                 |
| Style:                        | Women's Backpack            |
| Applicable Gender:            | Female                      |
| Image:                        | Korean Version              |
| Brand:                        | Midlunya                    |