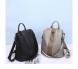

## 2020 New Oxford Double Shoulder Bag Women's Fashion Korean Version Simple Anti Theft Versatile Women's Large Capacity Leisure Backpack

2020 New Oxford Double Shoulder Bag Women's Fashion Korean Version Simple Anti Theft Versatile Women's Large Capacity Leisure Backpack

## Description

| Product specifics             |                             |
|-------------------------------|-----------------------------|
| Colour:                       | Black                       |
| Style:                        | Korean Version              |
| Is It In Stock:               | Yes                         |
| Source Category:              | Goods In Stock              |
| Texture Of Material:          | Oxford, Oxford Cloth        |
| Article Number:               | 66666                       |
| Fashionable Style Of Luggage: | Anti Theft                  |
| Threshold Of Franchise        | Samsung                     |
| Distribution:                 |                             |
| Bag Size:                     | Large                       |
| Fabric Texture:               | Oxford                      |
| Popular Elements:             | Guard Against Theft         |
| Year And Season Of Listing:   | Autumn Of 2018              |
| Inventory Type:               | Whole Order                 |
| Is Distribution Supported:    | Support Distribution        |
| Lining Texture:               | Polyester Cotton            |
| Bag Shape:                    | Bucket Type                 |
| Cover Opening Mode:           | Zipper                      |
| Package Internal Structure:   | Mobile Phone Bag, Sandwich  |
|                               | Zipper Bag, Zipper Bag,     |
|                               | Computer Pocket, Camera     |
|                               | Pocket                      |
| Pattern:                      | Solid Color                 |
| Processing Mode:              | Soft Surface                |
| Hardness:                     | Soft                        |
| Lifting Parts:                | Telescopic Handle           |
| Type Of Outer Bag:            | Three Dimensional Bag, Dig  |
|                               | Bag, Cover Bag, Inner Patch |
|                               | Bag                         |
| Export Or Not:                | No                          |
| Number Of Shoulder Belts:     | Double Root                 |
| Style:                        | Women's Backpack            |
| Applicable Gender:            | Female                      |
| Image:                        | Korean Version              |
| Brand:                        | Midlunya                    |