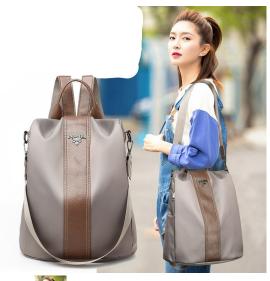

## 2020 New Oxford Double Shoulder Bag Women's Fashion Korean Version Simple Anti Theft Versatile Women's Large Capacity Leisure Backpack

2020 New Oxford Double Shoulder Bag Women's Fashion Korean Version Simple Anti Theft Versatile Women's Large Capacity Leisure Backpack

## Description

| Product specifics             |                             |
|-------------------------------|-----------------------------|
| Colour:                       | Black                       |
| Style:                        | Korean Version              |
| Is It In Stock:               | Yes                         |
| Source Category:              | Goods In Stock              |
| Texture Of Material:          | Oxford, Oxford Cloth        |
| Article Number:               | 66666                       |
| Fashionable Style Of Luggage: | Anti Theft                  |
| Threshold Of Franchise        | Samsung                     |
| Distribution:                 |                             |
| Bag Size:                     | Large                       |
| Fabric Texture:               | Oxford                      |
| Popular Elements:             | Guard Against Theft         |
| Year And Season Of Listing:   | Autumn Of 2018              |
| Inventory Type:               | Whole Order                 |
| Is Distribution Supported:    | Support Distribution        |
| Lining Texture:               | Polyester Cotton            |
| Bag Shape:                    | Bucket Type                 |
| Cover Opening Mode:           | Zipper                      |
| Package Internal Structure:   | Mobile Phone Bag, Sandwich  |
|                               | Zipper Bag, Zipper Bag,     |
|                               | Computer Pocket, Camera     |
|                               | Pocket                      |
| Pattern:                      | Solid Color                 |
| Processing Mode:              | Soft Surface                |
| Hardness:                     | Soft                        |
| Lifting Parts:                | Telescopic Handle           |
| Type Of Outer Bag:            | Three Dimensional Bag, Dig  |
|                               | Bag, Cover Bag, Inner Patch |
|                               | Bag                         |
| Export Or Not:                | No                          |
| Number Of Shoulder Belts:     | Double Root                 |
| Style:                        | Women's Backpack            |
| Applicable Gender:            | Female                      |
| Image:                        | Korean Version              |
| Brand:                        | Midlunya                    |