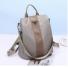

## 2020 New Oxford Double Shoulder Bag Women's Fashion Korean Version Simple Anti Theft Versatile Women's Large Capacity Leisure Backpack

2020 New Oxford Double Shoulder Bag Women's Fashion Korean Version Simple Anti Theft Versatile Women's Large Capacity Leisure Backpack

## Description

| Product specifics             |                             |
|-------------------------------|-----------------------------|
| Colour:                       | Black                       |
| Style:                        | Korean Version              |
| Is It In Stock:               | Yes                         |
| Source Category:              | Goods In Stock              |
| Texture Of Material:          | Oxford, Oxford Cloth        |
| Article Number:               | 66666                       |
| Fashionable Style Of Luggage: | Anti Theft                  |
| Threshold Of Franchise        | Samsung                     |
| Distribution:                 |                             |
| Bag Size:                     | Large                       |
| Fabric Texture:               | Oxford                      |
| Popular Elements:             | Guard Against Theft         |
| Year And Season Of Listing:   | Autumn Of 2018              |
| Inventory Type:               | Whole Order                 |
| Is Distribution Supported:    | Support Distribution        |
| Lining Texture:               | Polyester Cotton            |
| Bag Shape:                    | Bucket Type                 |
| Cover Opening Mode:           | Zipper                      |
| Package Internal Structure:   | Mobile Phone Bag, Sandwich  |
|                               | Zipper Bag, Zipper Bag,     |
|                               | Computer Pocket, Camera     |
|                               | Pocket                      |
| Pattern:                      | Solid Color                 |
| Processing Mode:              | Soft Surface                |
| Hardness:                     | Soft                        |
| Lifting Parts:                | Telescopic Handle           |
| Type Of Outer Bag:            | Three Dimensional Bag, Dig  |
|                               | Bag, Cover Bag, Inner Patch |
|                               | Bag                         |
| Export Or Not:                | No                          |
| Number Of Shoulder Belts:     | Double Root                 |
| Style:                        | Women's Backpack            |
| Applicable Gender:            | Female                      |
| Image:                        | Korean Version              |
| Brand:                        | Midlunya                    |