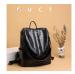

## Cross Border Leisure 2020 New Fashion Backpack Soft Leather Backpack Korean Women Crocodile Bag Wholesale

Cross Border Leisure 2020 New Fashion Backpack Soft Leather Backpack Korean Women Crocodile Bag Wholesale

## Description

| Product specifics             |                         |   |
|-------------------------------|-------------------------|---|
| Colour:                       | Crocodile 1665 Black    |   |
|                               | (backpack)              |   |
| Style:                        | Korean Version          |   |
| Is It In Stock:               | Yes                     |   |
| Source Category:              | Goods In Stock          |   |
| Article Number:               | MD                      |   |
| Texture Of Material:          | PU                      |   |
| Bag Fashion:                  | Locomotive.             |   |
| Bag Size:                     | In                      |   |
| Texture Fabric:               | PU                      |   |
| Popular Elements:             | Crocodile Pattern       |   |
| Listing Year And Season:      | Spring Of 2018          |   |
| Inventory Type:               | Whole Order             |   |
| Does It Support Distribution: | Support Distribution    |   |
| Lining Texture:               | Polyester Fiber         |   |
| Bag Shape:                    | Vertical Style          |   |
| Cover Opening Mode:           | A Hook                  |   |
| Package Internal Structure:   | Sandwich Zipper Pocket, |   |
|                               | Camera Pocket           |   |
| Number Of Shoulder Straps:    | Single Root             |   |
| Pattern:                      | Stripe                  |   |
| Processing Mode:              | Soft Surface            |   |
| Hardness:                     | Medium To Soft          | _ |
| Lifting Parts:                | Handling Handle         |   |
| Types Of Outer Bags:          | Inner Patch Pocket      |   |
| Brand:                        | Midlunya                |   |
| Export Or Not:                | No                      |   |
| With Or Without Interlayer:   | Yes                     |   |
| Style:                        | Women's Backpack        |   |
| Series:                       | Other                   |   |
| Latest Delivery Time:         | 4                       |   |
| Applicable Gender:            | Female                  |   |