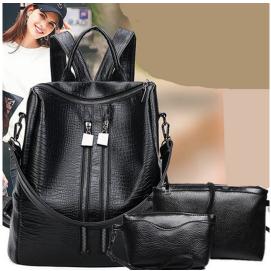

## Cross Border Leisure 2020 New Fashion Backpack Soft Leather Backpack Korean Women Crocodile Bag Wholesale

Cross Border Leisure 2020 New Fashion Backpack Soft Leather Backpack Korean Women Crocodile Bag Wholesale

## Description

| Product specifics             |                         |   |
|-------------------------------|-------------------------|---|
| Colour:                       | Crocodile 1665 Black    |   |
|                               | (backpack)              |   |
| Style:                        | Korean Version          |   |
| Is It In Stock:               | Yes                     |   |
| Source Category:              | Goods In Stock          |   |
| Article Number:               | MD                      |   |
| Texture Of Material:          | PU                      |   |
| Bag Fashion:                  | Locomotive.             |   |
| Bag Size:                     | In                      |   |
| Texture Fabric:               | PU                      |   |
| Popular Elements:             | Crocodile Pattern       |   |
| Listing Year And Season:      | Spring Of 2018          |   |
| Inventory Type:               | Whole Order             |   |
| Does It Support Distribution: | Support Distribution    |   |
| Lining Texture:               | Polyester Fiber         |   |
| Bag Shape:                    | Vertical Style          |   |
| Cover Opening Mode:           | A Hook                  |   |
| Package Internal Structure:   | Sandwich Zipper Pocket, |   |
|                               | Camera Pocket           |   |
| Number Of Shoulder Straps:    | Single Root             |   |
| Pattern:                      | Stripe                  |   |
| Processing Mode:              | Soft Surface            |   |
| Hardness:                     | Medium To Soft          | _ |
| Lifting Parts:                | Handling Handle         |   |
| Types Of Outer Bags:          | Inner Patch Pocket      |   |
| Brand:                        | Midlunya                |   |
| Export Or Not:                | No                      |   |
| With Or Without Interlayer:   | Yes                     |   |
| Style:                        | Women's Backpack        |   |
| Series:                       | Other                   |   |
| Latest Delivery Time:         | 4                       |   |
| Applicable Gender:            | Female                  |   |