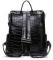

## Cross Border Leisure 2020 New Fashion Backpack Soft Leather Backpack Korean Women Crocodile Bag Wholesale

Cross Border Leisure 2020 New Fashion Backpack Soft Leather Backpack Korean Women Crocodile Bag Wholesale

## Description

| Product specifics             |                         |   |
|-------------------------------|-------------------------|---|
| Colour:                       | Crocodile 1665 Black    |   |
|                               | (backpack)              |   |
| Style:                        | Korean Version          |   |
| Is It In Stock:               | Yes                     |   |
| Source Category:              | Goods In Stock          |   |
| Article Number:               | MD                      |   |
| Texture Of Material:          | PU                      |   |
| Bag Fashion:                  | Locomotive.             |   |
| Bag Size:                     | In                      |   |
| Texture Fabric:               | PU                      |   |
| Popular Elements:             | Crocodile Pattern       |   |
| Listing Year And Season:      | Spring Of 2018          |   |
| Inventory Type:               | Whole Order             |   |
| Does It Support Distribution: | Support Distribution    |   |
| Lining Texture:               | Polyester Fiber         |   |
| Bag Shape:                    | Vertical Style          |   |
| Cover Opening Mode:           | A Hook                  |   |
| Package Internal Structure:   | Sandwich Zipper Pocket, |   |
|                               | Camera Pocket           |   |
| Number Of Shoulder Straps:    | Single Root             |   |
| Pattern:                      | Stripe                  |   |
| Processing Mode:              | Soft Surface            |   |
| Hardness:                     | Medium To Soft          | _ |
| Lifting Parts:                | Handling Handle         |   |
| Types Of Outer Bags:          | Inner Patch Pocket      |   |
| Brand:                        | Midlunya                |   |
| Export Or Not:                | No                      |   |
| With Or Without Interlayer:   | Yes                     |   |
| Style:                        | Women's Backpack        |   |
| Series:                       | Other                   |   |
| Latest Delivery Time:         | 4                       |   |
| Applicable Gender:            | Female                  |   |