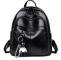

## Description

| Product specifics             |                               |
|-------------------------------|-------------------------------|
| Colour:                       | Pu 6115                       |
| Style:                        | Korean Version                |
| Source Category:              | Goods In Stock                |
| Is It In Stock:               | Yes                           |
| Texture Of Material:          | PU                            |
| Article Number:               | 1665                          |
| Fashionable Style Of Luggage: | Locomotive.                   |
| Bag Size:                     | Large                         |
| Texture Fabric:               | PU                            |
| Popular Elements:             | Retro                         |
| Listing Year And Season:      | Summer Of 2018                |
| Inventory Type:               | Whole Order                   |
| Is Distribution Supported:    | Support Distribution          |
| Lining Texture:               | PU                            |
| Bag Shape:                    | Vertical Square               |
| Cover Opening Mode:           | Zipper                        |
| Package Internal Structure:   | Mobile Phone Bag, Certificate |
|                               | Bag, Sandwich Zipper Bag      |
| Pattern:                      | Solid Color                   |
| Processing Mode:              | Soft Surface                  |
| Hardness:                     | Soft                          |
| Lifting Parts:                | Telescopic Handle             |
| Brand:                        | Midlunya                      |
| Types Of Outer Bags:          | Inner Patch Pocket            |
| Export Or Not:                | Yes                           |
| Number Of Shoulder Straps:    | Double Root                   |
| Style:                        | Women's Backpack              |
| Applicable Gender:            | Female                        |