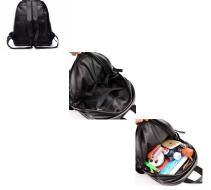

## Description

| Product specifics             |                               |
|-------------------------------|-------------------------------|
| Colour:                       | Pu 6115                       |
| Style:                        | Korean Version                |
| Source Category:              | Goods In Stock                |
| Is It In Stock:               | Yes                           |
| Texture Of Material:          | PU                            |
| Article Number:               | 1665                          |
| Fashionable Style Of Luggage: | Locomotive.                   |
| Bag Size:                     | Large                         |
| Texture Fabric:               | PU                            |
| Popular Elements:             | Retro                         |
| Listing Year And Season:      | Summer Of 2018                |
| Inventory Type:               | Whole Order                   |
| Is Distribution Supported:    | Support Distribution          |
| Lining Texture:               | PU                            |
| Bag Shape:                    | Vertical Square               |
| Cover Opening Mode:           | Zipper                        |
| Package Internal Structure:   | Mobile Phone Bag, Certificate |
|                               | Bag, Sandwich Zipper Bag      |
| Pattern:                      | Solid Color                   |
| Processing Mode:              | Soft Surface                  |
| Hardness:                     | Soft                          |
| Lifting Parts:                | Telescopic Handle             |
| Brand:                        | Midlunya                      |
| Types Of Outer Bags:          | Inner Patch Pocket            |
| Export Or Not:                | Yes                           |
| Number Of Shoulder Straps:    | Double Root                   |
| Style:                        | Women's Backpack              |
| Applicable Gender:            | Female                        |