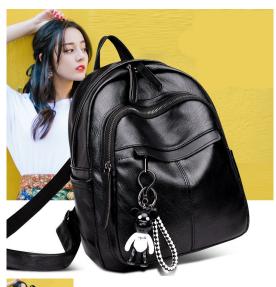

## **Cross Border Backpack Women's New 2020 European And American Women's Bags Outdoor Travel Student Bags Wholesale Custom Bags**

Cross Border Backpack Women's New 2020 European And American Women's Bags Outdoor Travel Student Bags Wholesale Custom Bags

## Description

| Product specifics             |                               |
|-------------------------------|-------------------------------|
| Colour:                       | Pu 6115                       |
| Style:                        | Korean Version                |
| Source Category:              | Goods In Stock                |
| Is It In Stock:               | Yes                           |
| Texture Of Material:          | PU                            |
| Article Number:               | 1665                          |
| Fashionable Style Of Luggage: | Locomotive.                   |
| Bag Size:                     | Large                         |
| Texture Fabric:               | PU                            |
| Popular Elements:             | Retro                         |
| Listing Year And Season:      | Summer Of 2018                |
| Inventory Type:               | Whole Order                   |
| Is Distribution Supported:    | Support Distribution          |
| Lining Texture:               | PU                            |
| Bag Shape:                    | Vertical Square               |
| Cover Opening Mode:           | Zipper                        |
| Package Internal Structure:   | Mobile Phone Bag, Certificate |
|                               | Bag, Sandwich Zipper Bag      |
| Pattern:                      | Solid Color                   |
| Processing Mode:              | Soft Surface                  |
| Hardness:                     | Soft                          |
| Lifting Parts:                | Telescopic Handle             |
| Brand:                        | Midlunya                      |
| Types Of Outer Bags:          | Inner Patch Pocket            |
| Export Or Not:                | Yes                           |
| Number Of Shoulder Straps:    | Double Root                   |
| Style:                        | Women's Backpack              |
| Applicable Gender:            | Female                        |