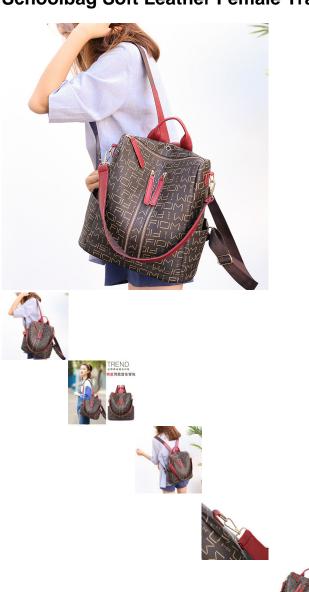

## Korean Fashion Fashion Contrast Backpack For Female Students Schoolbag Soft Leather Female Travel Backpack Trendy Women's Bag

Korean Fashion Fashion Contrast Backpack For Female Students Schoolbag Soft Leather Female Travel Backpack Trendy Women's Bag

## Description

| Product specifics             |                            |
|-------------------------------|----------------------------|
| Colour:                       | Brown                      |
| Style:                        | Korean Version             |
| Is It In Stock:               | Yes                        |
| Source Category:              | Goods In Stock             |
| Article Number:               | 5666                       |
| Texture Of Material:          | PU                         |
| Fashionable Style Of Luggage: | Color Contrast Bag         |
| Bag Size:                     | Small                      |
| Texture Fabric:               | PU                         |
| Popular Elements:             | Old Flower                 |
| Year And Season Of Listing:   | Summer Of 2018             |
| Inventory Type:               | Whole Order                |
| Is Distribution Supported:    | Support Distribution       |
| Lining Texture:               | PU                         |
| Bag Shape:                    | Cylindrical                |
| Cover Opening Mode:           | Zipper                     |
| Package Internal Structure:   | Mobile Phone Bag, Sandwich |
|                               | Zipper Bag, Zipper Bag,    |
|                               | Computer Pocket            |
| Pattern:                      | Stripe                     |
| Processing Mode:              | Soft Surface               |
| Hardness:                     | Soft                       |
| Brand:                        | Midlunya                   |
| Lifting Parts:                | Telescopic Handle          |
| Types Of Outer Bags:          | Inner Patch Pocket         |
| Export Or Not:                | Yes                        |
| Number Of Shoulder Belts:     | Double Root                |
| Style:                        | Women's Backpack           |
| Applicable Gender:            | Female                     |