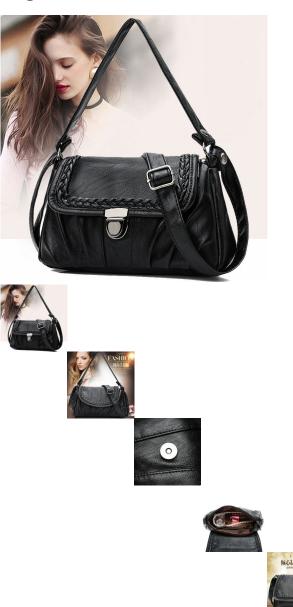

Cross Border Bag Women 2020 New Style Straddle Bag Women's Shoulder Bag Wholesale Korean Fashion Handbag Pu Women's Bag Wholesale

Cross Border Bag Women 2020 New Style Straddle Bag Women's Shoulder Bag Wholesale Korean Fashion Handbag Pu Women's Bag Wholesale

Rating: Not Rated Yet Price

\$4.06

Ask a question about this product

Manufacturer MDLY

| Description | Product specifics             |                              |   |
|-------------|-------------------------------|------------------------------|---|
| -           | Colour:                       | Black V-shaped, Black Lock   |   |
|             |                               | Lock, Black Woven Horizontal |   |
|             |                               | Style                        |   |
|             | Style:                        | Korean Version               |   |
|             | Is It In Stock:               | Yes                          |   |
|             | Article Number:               | 1212                         |   |
|             | Source Category:              | Goods In Stock               |   |
|             | Texture Of Material:          | PU                           |   |
|             | Fashionable Style Of Luggage: | Small Square Bag             |   |
|             | Bag Size:                     | In                           |   |
|             | Texture Fabric:               | PU                           |   |
|             | Popular Elements:             | Washing                      |   |
|             | Listing Year And Season:      | Autumn 2020                  |   |
|             | Inventory Type:               | Whole Order                  |   |
|             | Is Distribution Supported:    | Support Distribution         |   |
|             | Lining Texture:               | Polyester Fiber              |   |
|             | Bag Shape:                    | Ellipse                      |   |
|             | Cover Opening Mode:           | Zipper                       |   |
|             | Package Internal Structure:   | Mobile Phone Bag, Sandwich   |   |
|             |                               | Zipper Bag                   |   |
|             | Pattern:                      | Solid Color                  |   |
|             | Processing Mode:              | Soft Surface                 |   |
|             | Hardness:                     | Soft                         |   |
|             | Brand:                        | Midlunya                     | _ |
|             | Lifting Parts:                | Soft Handle                  |   |
|             | Types Of Outer Bags:          | Inner Patch Pocket           |   |
|             | Export Or Not:                | No                           | _ |
|             | With Or Without Interlayer:   | Yes                          |   |
|             | Number Of Shoulder Belts:     | Single Root                  |   |
|             | Style:                        | Women's Backpack             |   |
|             | Applicable Gender:            | Female                       |   |
|             | Latest Delivery Time:         | 4                            |   |