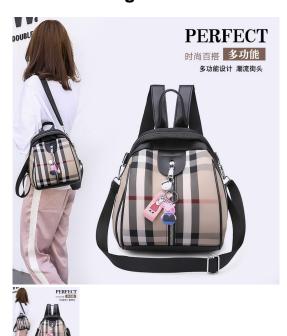

## Backpack Women's Korean Fashion Fashion Fashion Old Flower College Student Schoolbag Soft Leather Travel Backpack Pu Color Contrast Women's Bag

Backpack Women's Korean Fashion Fashion Old Flower College Student Schoolbag Soft Leather Travel Backpack Pu Color Contrast Women's Bag

## Description

| Product specifics             |                            |
|-------------------------------|----------------------------|
| Colour:                       | Black                      |
| Style:                        | Korean Version             |
| Is It In Stock:               | Yes                        |
| Source Category:              | Goods In Stock             |
| Article Number:               | 4444                       |
| Texture Of Material:          | PU                         |
| Fashionable Style Of Luggage: | Color Contrast Bag         |
| Bag Size:                     | In                         |
| Texture Fabric:               | PU                         |
| Popular Elements:             | Old Flower                 |
| Listing Year And Season:      | Summer Of 2018             |
| Inventory Type:               | Whole Order                |
| Is Distribution Supported:    | Support Distribution       |
| Lining Texture:               | PU                         |
| Bag Shape:                    | Shell Type                 |
| Cover Opening Mode:           | Zipper                     |
| Package Internal Structure:   | Mobile Phone Bag, Sandwich |
|                               | Zipper Bag, Zipper Bag,    |
|                               | Computer Pocket, Camera    |
|                               | Pocket                     |
| Pattern:                      | Stripe                     |
| Processing Method:            | Soft Surface               |
| Hardness:                     | Soft                       |
| Brand:                        | Midlenya                   |
| Lifting Parts:                | Telescopic Handle          |
| Type Of Outer Bag:            | Inner Patch Pocket         |
| Export Or Not:                | Yes                        |
| Number Of Shoulder Belts:     | Double Root                |
| Style:                        | Women's Backpack           |
| Applicable Gender:            | Female                     |