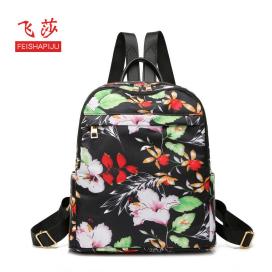

## Feisha Schoolbag Customized Women's Backpack Leisure Backpack Printing Korean Large Capacity Double Back Wholesale

Feisha Schoolbag Customized Women's Backpack Leisure Backpack Printing Korean Large Capacity Double Back Wholesale

## Description

| Product specifics             |                               |
|-------------------------------|-------------------------------|
| Source Category:              | Goods In Stock                |
| Is It In Stock:               | Yes                           |
| Inventory Type:               | Whole Order                   |
| Article Number:               | E-302                         |
| Is Distribution Supported:    | Support Distribution          |
| Bag Size:                     | In                            |
| Capacity:                     | Below 20L                     |
| Package Internal Structure:   | Mobile Phone Bag, Certificate |
| · ·                           | Bag                           |
| Cover Opening Mode:           | Zipper                        |
| Applicable Gender:            | Female                        |
| Texture Of Material:          | Polyester Fiber               |
| Is It Locked:                 | No                            |
| Is There A Rain Cover:        | Nothing                       |
| Function:                     | Earthquake Resistance, Load   |
|                               | Reduction                     |
| Hardness:                     | Soft                          |
| Pattern:                      | Flowers And Plants            |
| Brand:                        | Feisha                        |
| Suitable For Gift Giving      | Festival                      |
| Occasions:                    |                               |
| Logo Printing:                | Sure                          |
| Processing And Customization: | No                            |
| Style:                        | Urban Leisure                 |
| Lining Texture:               | Polyester Fiber               |
| Number Of Shoulder Straps:    | Double Root                   |
| Popular Elements:             | Flower                        |
| Lifting Parts:                | Soft Handle                   |
| Type Of Outer Bag:            | Inner Patch Pocket            |
| Bag Shape:                    | Vertical Style                |
| With Or Without Pull Rod:     | No                            |
| Latest Delivery Time:         | 2                             |
| Scene:                        | Outdoors                      |
| Colour:                       | Palm Leaves, Rich Peony,      |
|                               | Tricolor Feathers             |
| Listing Year And Season:      | Summer 2020                   |