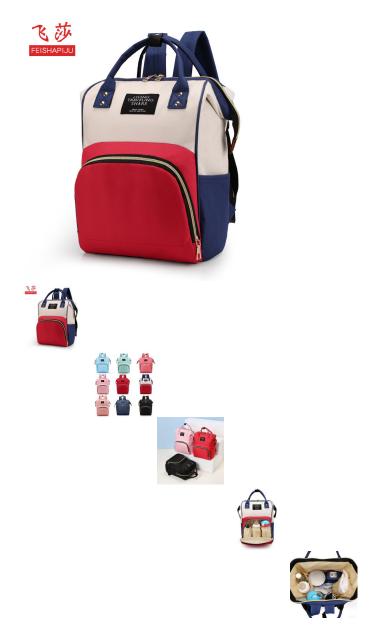

Mummy Bag Multifunctional Large Capacity Mummy Bag Mummy Bag Double Shoulder Mother Bag New Upgrade Diaperbag

Mummy Bag Multifunctional Large Capacity Mummy Bag Mummy Bag Double Shoulder Mother Bag New Upgrade Diaperbag

Rating: Not Rated Yet Price

\$4.56

Ask a question about this product

ManufacturerXingYun

| Pr | oduct specifics               |                             |
|----|-------------------------------|-----------------------------|
|    | Is It In Stock.               | Yes                         |
|    | Article Number:               | ZWX18-12                    |
|    | Texture Fabric:               | Oxford                      |
|    | Colour:                       | Blue, Black, Red Rice Blue, |
|    |                               | Red White Blue, Light Pink, |
|    |                               | Light Blue, Light Blue      |
| -  | Style:                        | Korean Version              |
|    | Source Category:              | Goods In Stock              |
|    | Texture Of Material:          | Oxford, Oxford Cloth        |
|    | Fashionable Style Of Luggage: | Mummy Bag                   |
|    | Number Of Shoulder Belts:     | Double Root                 |
|    | Bag Size:                     | In                          |
|    | Popular Elements:             | Color Contrast              |
|    | Listing Year And Season:      | Winter Of 2018              |
|    | Inventory Type:               | Whole Order                 |
| -  | Is Distribution Supported:    | Support Distribution        |
|    | Lining Texture:               | Polyester Fiber             |
|    | Bag Shape:                    | Vertical Style              |
|    | Cover Opening Mode:           | Zipper                      |
|    | Package Internal Structure:   | ID Bag                      |
|    | Brand:                        | Feisha                      |
|    | Pattern:                      | Solid Color                 |
|    | Processing Mode:              | Soft Surface                |
|    | Hardness:                     | Soft                        |
|    | Lifting Parts:                | Soft Handle                 |
|    | Types Of Outer Bags:          | Three Dimensional Bag       |
|    | Export Or Not:                | Yes                         |
|    | Style:                        | Women's Backpack            |
|    | Applicable Gender:            | Female                      |