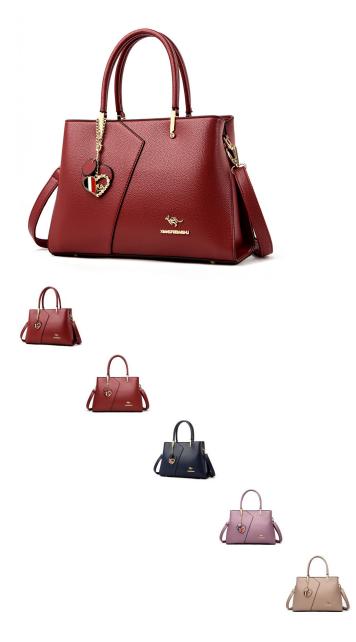

Xiangfei Kangaroo Women's Bag 2020 New Splicing Women's Large Capacity Single Shoulder Straddle Bag Fashion Versatile Portable Bag

Xiangfei Kangaroo Women's Bag 2020 New Splicing Women's Large Capacity Single Shoulder Straddle Bag Fashion Versatile Portable Bag

Rating: Not Rated Yet **Price** 

\$12.93

Ask a question about this product

ManufacturerTongSun

| on Product specifics        |                               |  |
|-----------------------------|-------------------------------|--|
| Is It In Stock:             | Yes                           |  |
| Article Number:             | 9983                          |  |
| Threshold Of Franchise      | 1                             |  |
| Distribution:               |                               |  |
| Style:                      | European And American Style   |  |
| Brand:                      | Other                         |  |
| Source Category:            | Goods In Stock                |  |
| Texture Of Material:        | PU                            |  |
| Bag Fashion:                | Daifei Bag                    |  |
| Bag Size:                   | Large                         |  |
| Popular Elements:           | Splicing                      |  |
| Year And Season Of Listing: | Spring 2020                   |  |
| Inventory Type:             | Whole Order                   |  |
| Is Distribution Supported:  | Support Distribution          |  |
| Lining Texture:             | Polyester Fiber               |  |
| Bag Shape:                  | Horizontal Style              |  |
| Cover Opening Mode:         | Zipper                        |  |
| Package Internal Structure: | Mobile Phone Bag, Certificate |  |
| _                           | Bag, Sandwich Zipper Bag      |  |
| Pattern:                    | Solid Color                   |  |
| Processing Mode:            | Soft Surface                  |  |
| Hardness:                   | Soft                          |  |
| Lifting Parts:              | Soft Handle                   |  |
| Type Of Outer Bag:          | Inner Patch Bag               |  |
| Number Of Shoulder Belts:   | Single Root                   |  |
| Style:                      | Women's Handbag               |  |
| Texture Fabric:             | PU                            |  |