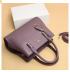

## 2020 New Women's Bag High End Korean Versatile One Shoulder Messenger Bag Fashion Atmosphere Mother's Handbag

2020 New Women's Bag High End Korean Versatile One Shoulder Messenger Bag Fashion Atmosphere Mother's Handbag

## Description

| Product specifics             |                                  |
|-------------------------------|----------------------------------|
| Is It In Stock:               | Yes                              |
| Article Number:               | 9989                             |
| Threshold Of Franchise        | 1                                |
| Distribution:                 |                                  |
| Colour:                       | Purple, Light Gray, Blue, Black, |
|                               | Red For Kangaroo Bag Card        |
|                               | Bag, Purple For Kangaroo Bag     |
|                               | Card Bag, Gray For Kangaroo      |
|                               | Bag Card Bag, Blue For           |
|                               | Kangaroo Bag Card Bag, Black     |
|                               | For Kangaroo Bag Card Bag,       |
|                               | Purple Red, Purple Red For       |
|                               | Kangaroo Bag Card Bag            |
| Style:                        | Korean Version                   |
| Source Category:              | Goods In Stock                   |
| Texture Of Material:          | PU                               |
| Fashionable Style Of Luggage: | Wing Pack                        |
| Bag Size:                     | Large                            |
| Popular Elements:             | Clemence                         |
| Year And Season Of Listing:   | Winter 2020                      |
| Inventory Type:               | Whole Order                      |
| Is Distribution Supported:    | Support Distribution             |
| Lining Texture:               | Polyester Fiber                  |
| Bag Shape:                    | Horizontal Style                 |
| Cover Opening Mode:           | Zipper                           |
| Package Internal Structure:   | Mobile Phone Bag, Certificate    |
|                               | Bag, Sandwich Zipper Bag         |
| Pattern:                      | Solid Color                      |
| Processing Method:            | Soft Surface                     |
| Hardness:                     | Soft                             |
| Lifting Parts:                | Soft Handle                      |
| Type Of Outer Bag:            | Inner Patch Pocket               |
| Number Of Shoulder Belts:     | Single Root                      |
| Style:                        | Women's Handbag                  |
| Fabric Texture:               | PU                               |