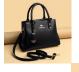

## 2020 New Women's Bag High End Korean Versatile One Shoulder Messenger Bag Fashion Atmosphere Mother's Handbag

2020 New Women's Bag High End Korean Versatile One Shoulder Messenger Bag Fashion Atmosphere Mother's Handbag

## Description

| Product specifics             |                                  |
|-------------------------------|----------------------------------|
| Is It In Stock:               | Yes                              |
| Article Number:               | 9989                             |
| Threshold Of Franchise        | 1                                |
| Distribution:                 |                                  |
| Colour:                       | Purple, Light Gray, Blue, Black, |
|                               | Red For Kangaroo Bag Card        |
|                               | Bag, Purple For Kangaroo Bag     |
|                               | Card Bag, Gray For Kangaroo      |
|                               | Bag Card Bag, Blue For           |
|                               | Kangaroo Bag Card Bag, Black     |
|                               | For Kangaroo Bag Card Bag,       |
|                               | Purple Red, Purple Red For       |
|                               | Kangaroo Bag Card Bag            |
| Style:                        | Korean Version                   |
| Source Category:              | Goods In Stock                   |
| Texture Of Material:          | PU                               |
| Fashionable Style Of Luggage: | Wing Pack                        |
| Bag Size:                     | Large                            |
| Popular Elements:             | Clemence                         |
| Year And Season Of Listing:   | Winter 2020                      |
| Inventory Type:               | Whole Order                      |
| Is Distribution Supported:    | Support Distribution             |
| Lining Texture:               | Polyester Fiber                  |
| Bag Shape:                    | Horizontal Style                 |
| Cover Opening Mode:           | Zipper                           |
| Package Internal Structure:   | Mobile Phone Bag, Certificate    |
|                               | Bag, Sandwich Zipper Bag         |
| Pattern:                      | Solid Color                      |
| Processing Method:            | Soft Surface                     |
| Hardness:                     | Soft                             |
| Lifting Parts:                | Soft Handle                      |
| Type Of Outer Bag:            | Inner Patch Pocket               |
| Number Of Shoulder Belts:     | Single Root                      |
| Style:                        | Women's Handbag                  |
| Fabric Texture:               | PU                               |