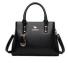

## 2020 New Women's Bag High End Korean Versatile One Shoulder Messenger Bag Fashion Atmosphere Mother's Handbag

2020 New Women's Bag High End Korean Versatile One Shoulder Messenger Bag Fashion Atmosphere Mother's Handbag

## Description

| Product specifics             |                                  |
|-------------------------------|----------------------------------|
| Is It In Stock:               | Yes                              |
| Article Number:               | 9989                             |
| Threshold Of Franchise        | 1                                |
| Distribution:                 |                                  |
| Colour:                       | Purple, Light Gray, Blue, Black, |
|                               | Red For Kangaroo Bag Card        |
|                               | Bag, Purple For Kangaroo Bag     |
|                               | Card Bag, Gray For Kangaroo      |
|                               | Bag Card Bag, Blue For           |
|                               | Kangaroo Bag Card Bag, Black     |
|                               | For Kangaroo Bag Card Bag,       |
|                               | Purple Red, Purple Red For       |
|                               | Kangaroo Bag Card Bag            |
| Style:                        | Korean Version                   |
| Source Category:              | Goods In Stock                   |
| Texture Of Material:          | PU                               |
| Fashionable Style Of Luggage: | Wing Pack                        |
| Bag Size:                     | Large                            |
| Popular Elements:             | Clemence                         |
| Year And Season Of Listing:   | Winter 2020                      |
| Inventory Type:               | Whole Order                      |
| Is Distribution Supported:    | Support Distribution             |
| Lining Texture:               | Polyester Fiber                  |
| Bag Shape:                    | Horizontal Style                 |
| Cover Opening Mode:           | Zipper                           |
| Package Internal Structure:   | Mobile Phone Bag, Certificate    |
|                               | Bag, Sandwich Zipper Bag         |
| Pattern:                      | Solid Color                      |
| Processing Method:            | Soft Surface                     |
| Hardness:                     | Soft                             |
| Lifting Parts:                | Soft Handle                      |
| Type Of Outer Bag:            | Inner Patch Pocket               |
| Number Of Shoulder Belts:     | Single Root                      |
| Style:                        | Women's Handbag                  |
| Fabric Texture:               | PU                               |