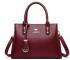

## 2020 New Women's Bag High End Korean Versatile One Shoulder Messenger Bag Fashion Atmosphere Mother's Handbag

2020 New Women's Bag High End Korean Versatile One Shoulder Messenger Bag Fashion Atmosphere Mother's Handbag

## Description

| Product specifics             |                                  |
|-------------------------------|----------------------------------|
| Is It In Stock:               | Yes                              |
| Article Number:               | 9989                             |
| Threshold Of Franchise        | 1                                |
| Distribution:                 |                                  |
| Colour:                       | Purple, Light Gray, Blue, Black, |
|                               | Red For Kangaroo Bag Card        |
|                               | Bag, Purple For Kangaroo Bag     |
|                               | Card Bag, Gray For Kangaroo      |
|                               | Bag Card Bag, Blue For           |
|                               | Kangaroo Bag Card Bag, Black     |
|                               | For Kangaroo Bag Card Bag,       |
|                               | Purple Red, Purple Red For       |
|                               | Kangaroo Bag Card Bag            |
| Style:                        | Korean Version                   |
| Source Category:              | Goods In Stock                   |
| Texture Of Material:          | PU                               |
| Fashionable Style Of Luggage: | Wing Pack                        |
| Bag Size:                     | Large                            |
| Popular Elements:             | Clemence                         |
| Year And Season Of Listing:   | Winter 2020                      |
| Inventory Type:               | Whole Order                      |
| Is Distribution Supported:    | Support Distribution             |
| Lining Texture:               | Polyester Fiber                  |
| Bag Shape:                    | Horizontal Style                 |
| Cover Opening Mode:           | Zipper                           |
| Package Internal Structure:   | Mobile Phone Bag, Certificate    |
|                               | Bag, Sandwich Zipper Bag         |
| Pattern:                      | Solid Color                      |
| Processing Method:            | Soft Surface                     |
| Hardness:                     | Soft                             |
| Lifting Parts:                | Soft Handle                      |
| Type Of Outer Bag:            | Inner Patch Pocket               |
| Number Of Shoulder Belts:     | Single Root                      |
| Style:                        | Women's Handbag                  |
| Fabric Texture:               | PU                               |