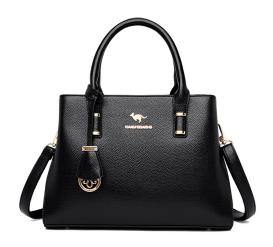

## 2020 New Women's Bag High End Korean Versatile One Shoulder Messenger Bag Fashion Atmosphere Mother's Handbag

2020 New Women's Bag High End Korean Versatile One Shoulder Messenger Bag Fashion Atmosphere Mother's Handbag

## Description

| Product specifics             |                                  |
|-------------------------------|----------------------------------|
| Is It In Stock:               | Yes                              |
| Article Number:               | 9989                             |
| Threshold Of Franchise        | 1                                |
| Distribution:                 |                                  |
| Colour:                       | Purple, Light Gray, Blue, Black, |
|                               | Red For Kangaroo Bag Card        |
|                               | Bag, Purple For Kangaroo Bag     |
|                               | Card Bag, Gray For Kangaroo      |
|                               | Bag Card Bag, Blue For           |
|                               | Kangaroo Bag Card Bag, Black     |
|                               | For Kangaroo Bag Card Bag,       |
|                               | Purple Red, Purple Red For       |
|                               | Kangaroo Bag Card Bag            |
| Style:                        | Korean Version                   |
| Source Category:              | Goods In Stock                   |
| Texture Of Material:          | PU                               |
| Fashionable Style Of Luggage: | Wing Pack                        |
| Bag Size:                     | Large                            |
| Popular Elements:             | Clemence                         |
| Year And Season Of Listing:   | Winter 2020                      |
| Inventory Type:               | Whole Order                      |
| Is Distribution Supported:    | Support Distribution             |
| Lining Texture:               | Polyester Fiber                  |
| Bag Shape:                    | Horizontal Style                 |
| Cover Opening Mode:           | Zipper                           |
| Package Internal Structure:   | Mobile Phone Bag, Certificate    |
|                               | Bag, Sandwich Zipper Bag         |
| Pattern:                      | Solid Color                      |
| Processing Method:            | Soft Surface                     |
| Hardness:                     | Soft                             |
| Lifting Parts:                | Soft Handle                      |
| Type Of Outer Bag:            | Inner Patch Pocket               |
| Number Of Shoulder Belts:     | Single Root                      |
| Style:                        | Women's Handbag                  |
| Fabric Texture:               | PU                               |