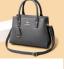

## 2020 New Women's Bag High End Korean Versatile One Shoulder Messenger Bag Fashion Atmosphere Mother's Handbag

2020 New Women's Bag High End Korean Versatile One Shoulder Messenger Bag Fashion Atmosphere Mother's Handbag

## Description

| Product specifics             |                                  |
|-------------------------------|----------------------------------|
| Is It In Stock:               | Yes                              |
| Article Number:               | 9989                             |
| Threshold Of Franchise        | 1                                |
| Distribution:                 |                                  |
| Colour:                       | Purple, Light Gray, Blue, Black, |
|                               | Red For Kangaroo Bag Card        |
|                               | Bag, Purple For Kangaroo Bag     |
|                               | Card Bag, Gray For Kangaroo      |
|                               | Bag Card Bag, Blue For           |
|                               | Kangaroo Bag Card Bag, Black     |
|                               | For Kangaroo Bag Card Bag,       |
|                               | Purple Red, Purple Red For       |
|                               | Kangaroo Bag Card Bag            |
| Style:                        | Korean Version                   |
| Source Category:              | Goods In Stock                   |
| Texture Of Material:          | PU                               |
| Fashionable Style Of Luggage: | Wing Pack                        |
| Bag Size:                     | Large                            |
| Popular Elements:             | Clemence                         |
| Year And Season Of Listing:   | Winter 2020                      |
| Inventory Type:               | Whole Order                      |
| Is Distribution Supported:    | Support Distribution             |
| Lining Texture:               | Polyester Fiber                  |
| Bag Shape:                    | Horizontal Style                 |
| Cover Opening Mode:           | Zipper                           |
| Package Internal Structure:   | Mobile Phone Bag, Certificate    |
|                               | Bag, Sandwich Zipper Bag         |
| Pattern:                      | Solid Color                      |
| Processing Method:            | Soft Surface                     |
| Hardness:                     | Soft                             |
| Lifting Parts:                | Soft Handle                      |
| Type Of Outer Bag:            | Inner Patch Pocket               |
| Number Of Shoulder Belts:     | Single Root                      |
| Style:                        | Women's Handbag                  |
| Fabric Texture:               | PU                               |