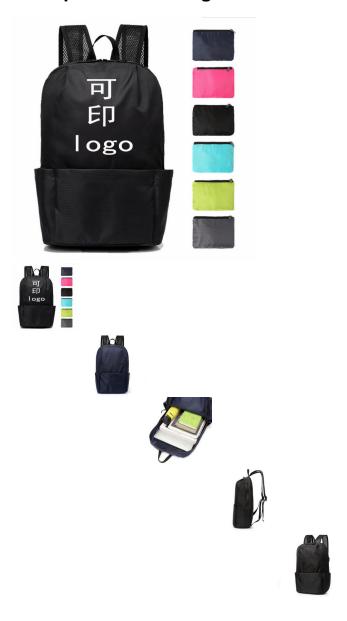

## Description

| Product specifics               |                              |
|---------------------------------|------------------------------|
| Source Category:                | Goods In Stock               |
| Is It In Stock:                 | Yes                          |
| Inventory Type:                 | Whole Order                  |
| Article Number:                 | 533                          |
| Is Distribution Supported:      | Support Distribution         |
| Bag Size:                       | In                           |
| Capacity:                       | 20-35L                       |
| Package Internal Structure:     | Mobile Phone Bag             |
| Cover Opening Mode:             | Zipper                       |
| Applicable Gender:              | Both Male And Female         |
| Texture Of Material:            | Polyester Fiber              |
| Lock Or Not:                    | No                           |
| Is There A Rain Cover:          | Nothing                      |
| Function:                       | Breathable, Waterproof, Wear |
| i unction.                      | Resistant                    |
| Model:                          | 533                          |
| Processing Mode:                | Soft Surface                 |
| Hardness:                       | Soft                         |
| Pattern:                        | Solid Color                  |
| Suitable For Gift Giving        | Employee Welfare             |
| Occasions:                      | Linployee Wellare            |
| Logo Printing:                  | Sure                         |
| Processing And Customization:   | Yes                          |
| Style:                          | Urban Leisure                |
| Lining Texture:                 | Polyester Fiber              |
| Number Of Shoulder Belts:       | Double Root                  |
| Popular Elements:               | Retro                        |
|                                 | Soft Handle                  |
| Lifting Parts:                  | Inner Patch Pocket           |
| Type Of Outer Bag:              |                              |
| Bag Shape: Is There A Pull Rod: | Vertical Square              |
|                                 | No<br>Air Cushian Stran      |
| Suspension System :             | Air Cushion Strap            |
| Latest Delivery Time:           | 7                            |
| Scene:                          | Daily                        |
| Colour:                         | Dark Blue, Lemon Yellow,     |
| V 1 10 0(1):                    | Pink, Dark Grey, Cyan        |
| Year And Season Of Listing:     | Summer 2020                  |